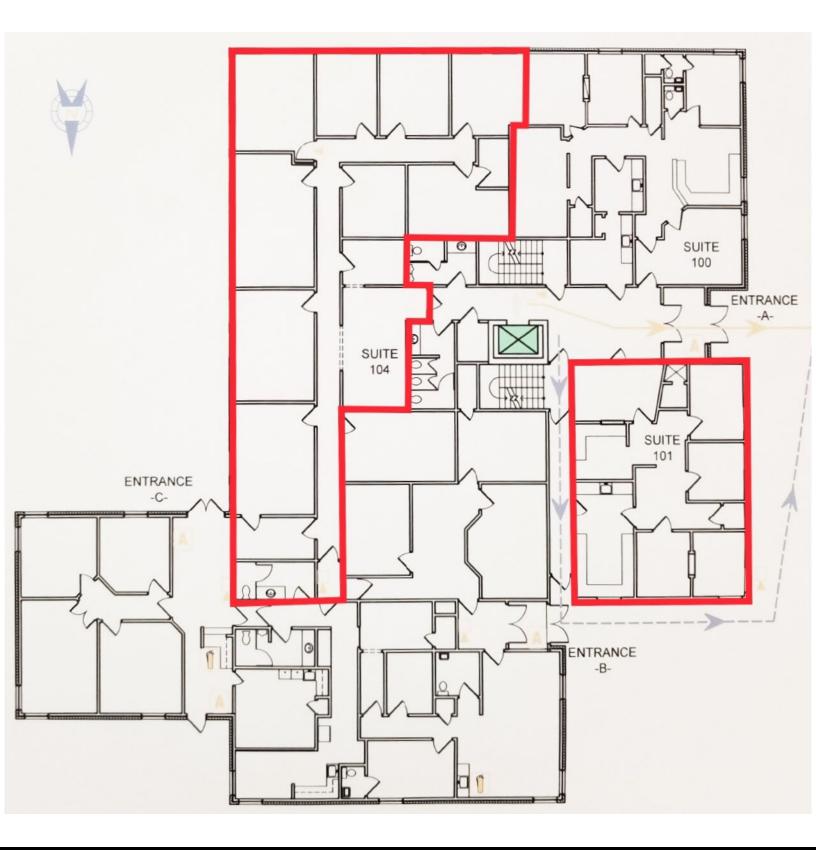

## 8241 S. WALKER AVENUE OKLAHOMA CITY, OK 73139

Office Space For Lease

\$14.00/RSF Full Service

Suite 101: 1,254 RSF Suite 104: 3,469 RSF

REAL ESTATE

MIRED

405.840.0600 NAIRED.COM

MATTHEW PIERCE 405.203.3636 MATT@NAIRED.COM CADE FLESNER 760.889.2305 CADE@NAIRED.COM

## PROPERTY HIGHLIGHTS

- Suite 101: 1,254 RSF
- Suite 104: 3,469 RSF Class B Office Space
- 7 Private Offices
- Break Room
- · 40+ Free Parking Spaces