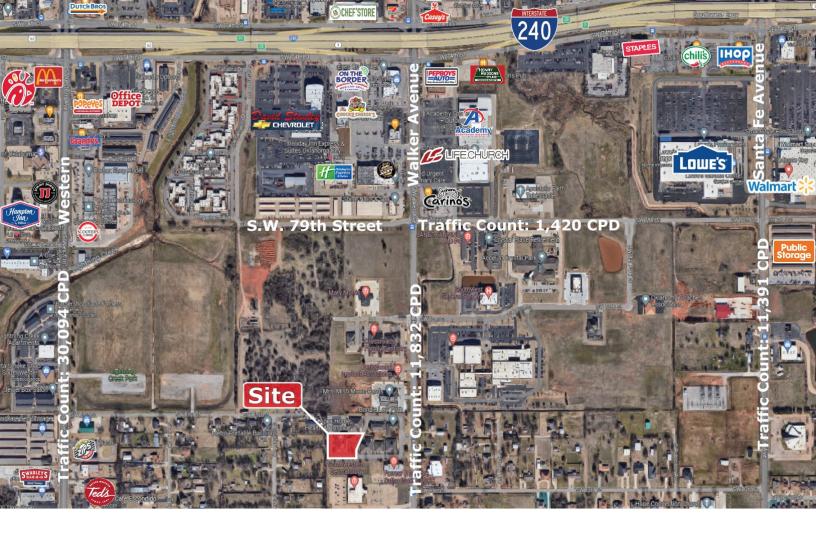

## LOCATION HIGHLIGHTS

- Located in Willow Brook Office Park
- 2 Miles from I-240

405.840.0600 NAIRED.COM

MATTHEW PIERCE 405.203.3636 MATT@NAIRED.COM CADE FLESNER 760.889.2305 CADE@NAIRED.COM

MIRED

405.840.0600 NAIRED.COM