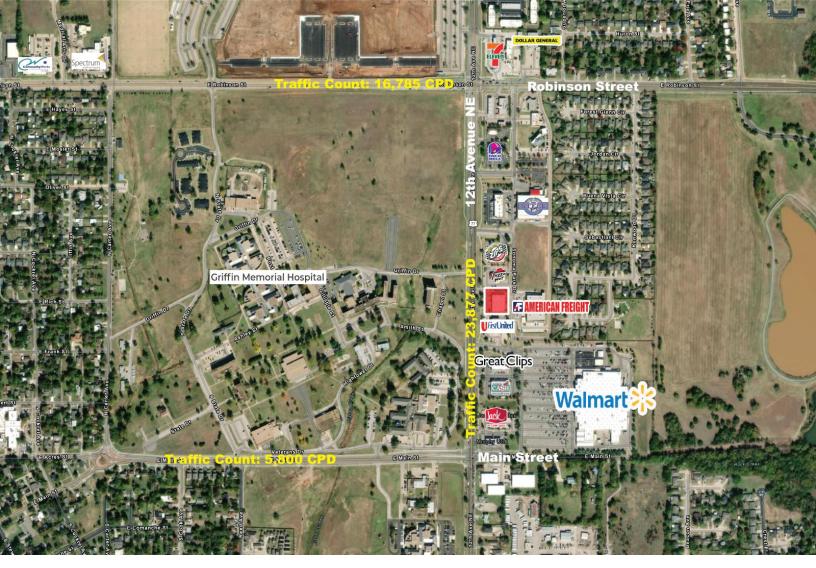

## LOCATION HIGHLIGHTS

- · 1.5 Miles from Campus Corner
- · Across the Street from Griffin Memorial Hospital