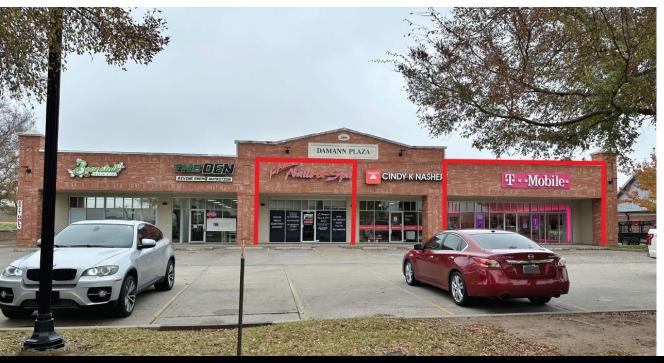

## 851-867 12TH AVENUE N.E. NORMAN, OK 73071

Retail Space For Lease

Lease Price: \$18.50/SF/NNN

Suite 851: 2,800 SF Suite 859: 1,640 SF

MIRED

405.840.0600 NAIRED.COM

DAVID HARTNACK 405.761.8955 DAVID@NAIRED.COM SAM SWANSON 405.208.2046 SAM@NAIRED.COM NATHAN WILSON 405.760.5327 NATHAN@NAIRED.COM

## PROPERTY HIGHLIGHTS

Zoned: C-1