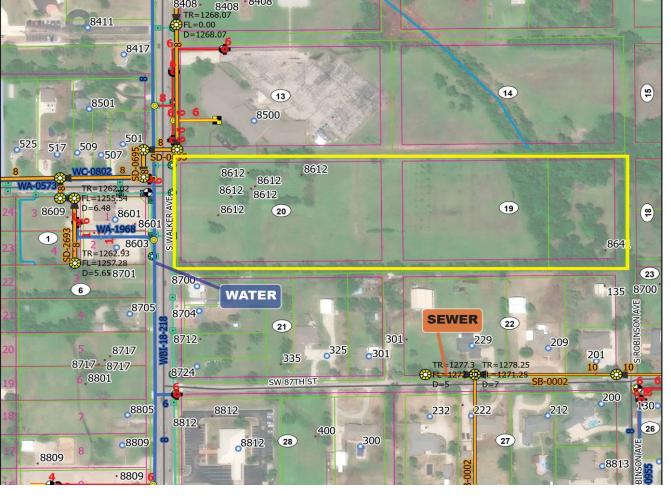

Legend Wastewater Main ← Fire Hydrant − − Abandoned Water Main Water Main Water Main Storm Drain

### PROPERTY HIGHLIGHTS

- Zoned: R-1, Residential
- Great Infill for Residential
  Development
- Water & Sewer to Site
- Maybe able to Rezone for Duplexes or Senior Housing