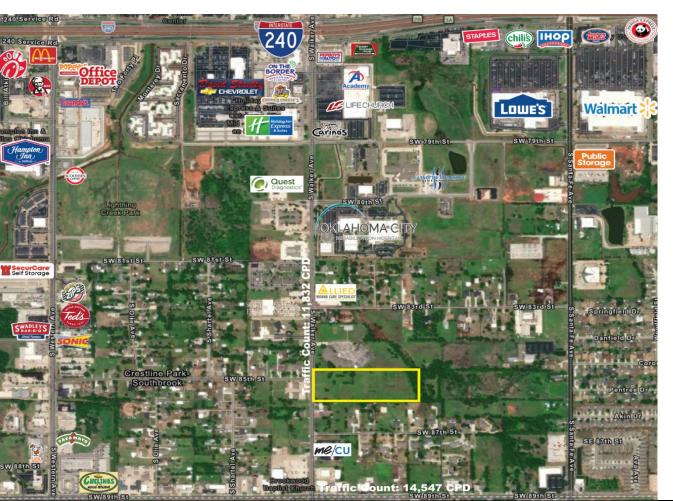

## LOCATION HIGHLIGHTS

 3 Blocks North of S.W. 89th Street & Walker Avenue

| DEMOGRAPHICS |
|--------------|
|--------------|

|                          | 1 MILE   | 3 MILE   | 5 MILE   |
|--------------------------|----------|----------|----------|
| POPULATION               | 10,248   | 103,317  | 226,978  |
| AVERAGE HOUSEHOLD INCOME | \$63,305 | \$65,185 | \$67,511 |
| TOTAL HOUSEHOLDS         | 4,684    | 40,164   | 83,681   |