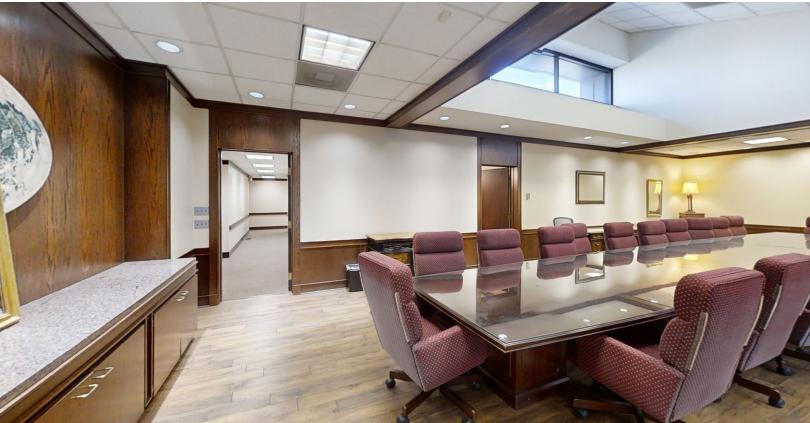

#### PROPERTY HIGHLIGHTS

- · Space comes Fully Furnished
- Large Conference Room
- 12 Private Offices
- · Plentiful File Storage
- Expansive Lobby
- Natural Lighting Throughout
- · Break Room with Kitchenette
- Ample Parking
- Built in 2001
- · Zoned: C-3