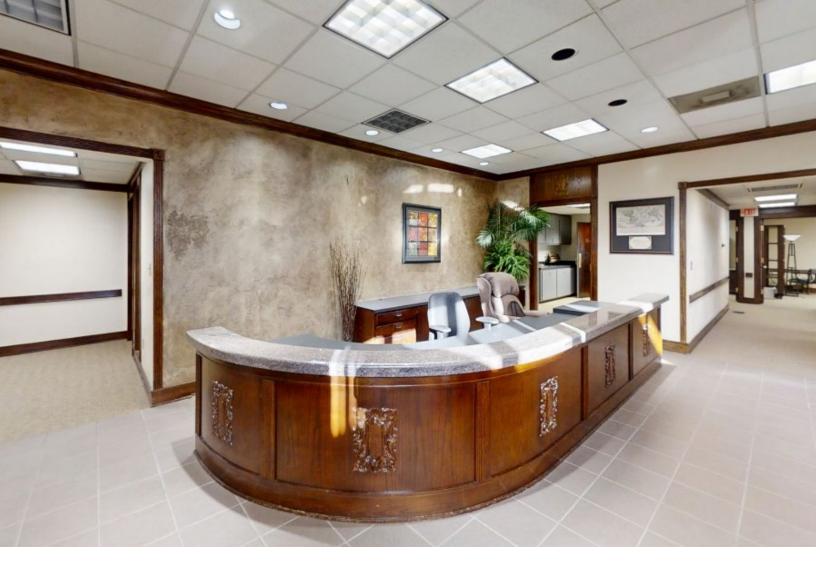

#### PROPERTY HIGHLIGHTS

- · Space comes Fully Furnished
- Large Conference Room
- 12 Private Offices
- · Plentiful File Storage
- Expansive Lobby
- Natural Lighting Throughout
- · Break Room with Kitchenette
- Ample Parking
- Built in 2001
- · Zoned: C-3