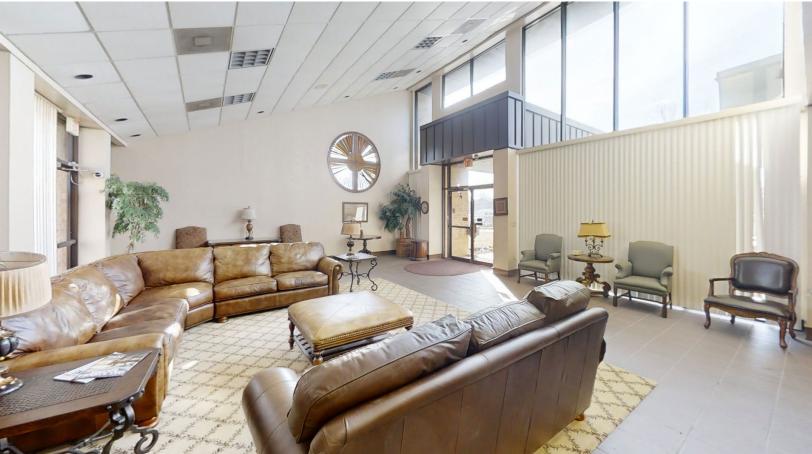

#### PROPERTY HIGHLIGHTS

- · Space comes Fully Furnished
- Large Conference Room
- 12 Private Offices
- · Plentiful File Storage
- Expansive Lobby
- Natural Lighting Throughout
- · Break Room with Kitchenette
- Ample Parking
- Built in 2001
- · Zoned: C-3