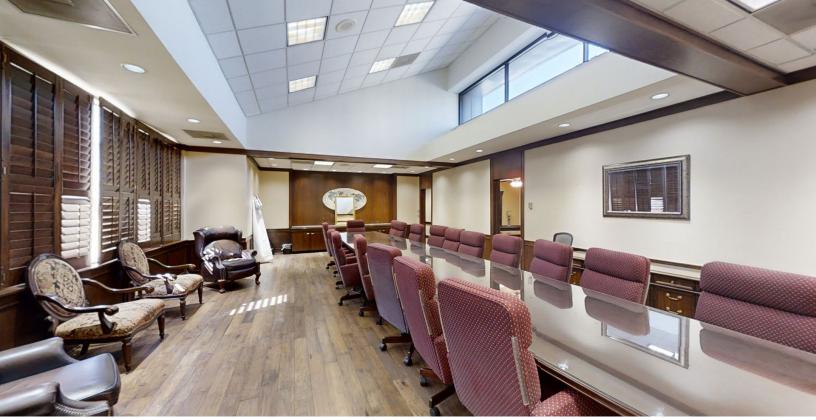

#### PROPERTY HIGHLIGHTS

- · Space comes Fully Furnished
- Large Conference Room
- 12 Private Offices
- · Plentiful File Storage
- Expansive Lobby
- Natural Lighting Throughout
- · Break Room with Kitchenette
- Ample Parking
- Built in 2001
- · Zoned: C-3