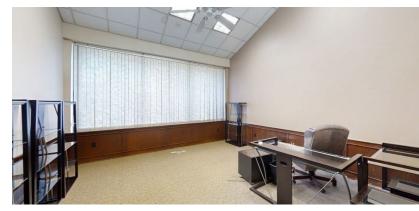

#### PROPERTY HIGHLIGHTS

- · Space comes Fully Furnished
- Large Conference Room
- 12 Private Offices
- · Plentiful File Storage
- Expansive Lobby
- Natural Lighting Throughout
- · Break Room with Kitchenette
- Ample Parking
- Built in 2001
- · Zoned: C-3