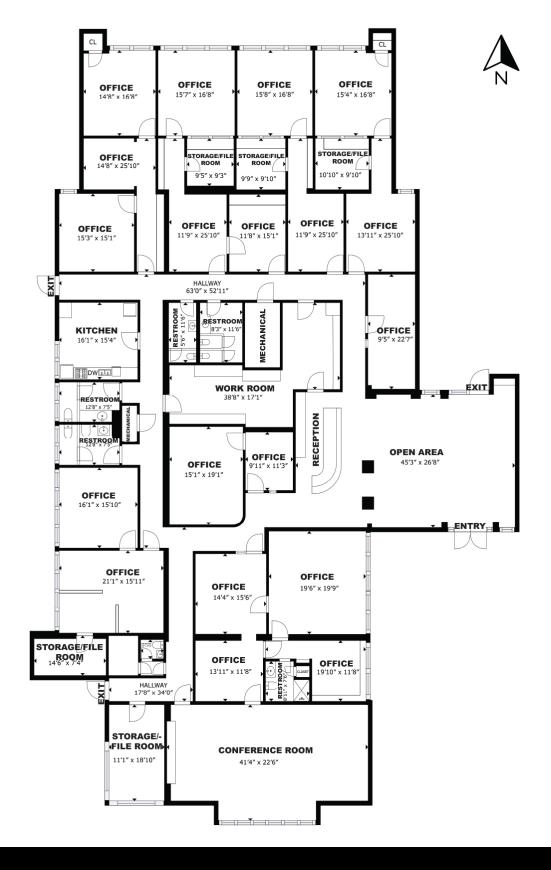

#### PROPERTY HIGHLIGHTS

- · Space comes Fully Furnished
- Large Conference Room
- 12 Private Offices
- · Plentiful File Storage
- Expansive Lobby
- Natural Lighting Throughout
- · Break Room with Kitchenette
- Ample Parking
- Built in 2001
- · Zoned: C-3