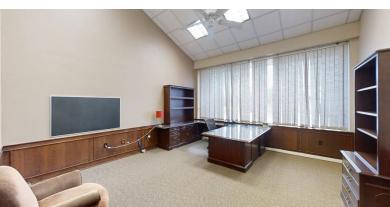

#### PROPERTY HIGHLIGHTS

- · Space comes Fully Furnished
- Large Conference Room
- 12 Private Offices
- · Plentiful File Storage
- Expansive Lobby
- Natural Lighting Throughout
- · Break Room with Kitchenette
- Ample Parking
- Built in 2001
- · Zoned: C-3