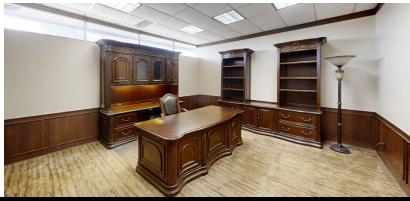

#### PROPERTY HIGHLIGHTS

- · Space comes Fully Furnished
- Large Conference Room
- 12 Private Offices
- · Plentiful File Storage
- Expansive Lobby
- Natural Lighting Throughout
- · Break Room with Kitchenette
- Ample Parking
- Built in 2001
- · Zoned: C-3