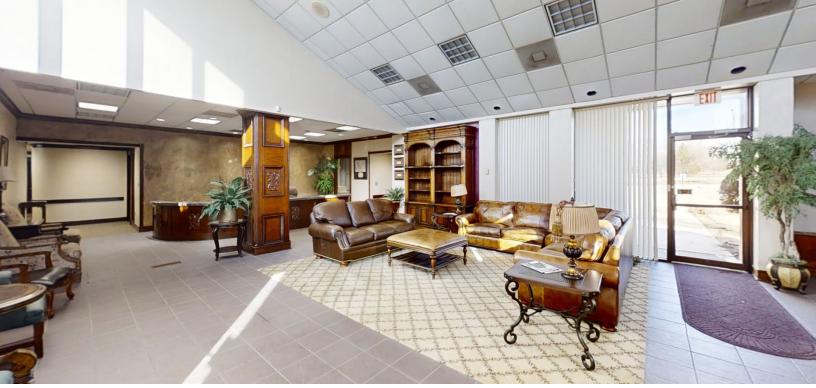

#### PROPERTY HIGHLIGHTS

- · Space comes Fully Furnished
- Large Conference Room
- 12 Private Offices
- · Plentiful File Storage
- Expansive Lobby
- Natural Lighting Throughout
- · Break Room with Kitchenette
- Ample Parking
- Built in 2001
- · Zoned: C-3