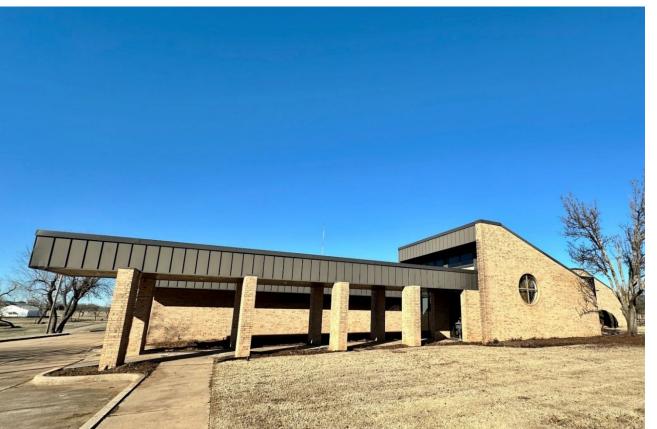

# 8701 N. KELLEY AVENUE OKLAHOMA CITY, OK 73131

Office Building For Sale 11,204 SF on 2 Acres MOL \$1,400,000 (\$125/SF)

MIRED

405.840.0600 NAIRED.COM

MATTHEW PIERCE 405.203.3636 MATT@NAIRED.COM

#### PROPERTY HIGHLIGHTS

- · Space comes Fully Furnished
- Large Conference Room
- 12 Private Offices
- · Plentiful File Storage
- Expansive Lobby
- Natural Lighting Throughout
- · Break Room with Kitchenette
- Ample Parking
- Built in 2001
- · Zoned: C-3

### LOCATION HIGHLIGHTS

- 600 ft of Frontage on Kelley Avenue
- Close Proximity to Broadway Extension

405.840.0600 NAIRED.COM

MATTHEW PIERCE 405.203.3636 MATT@NAIRED.COM

405.840.0600 NAIRED.COM

MATTHEW PIERCE 405.203.3636 MATT@NAIRED.COM