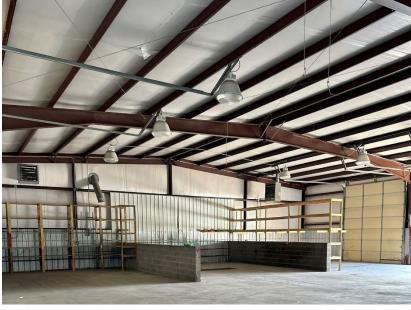

## PROPERTY HIGHLIGHTS

- Industrial Investment Real Estate
- Current Occupancy 72% (4,258 SF Vacant)
- Total Current Income \$62,843
- Metal Building
- · 4 Grade Level Doors
- 12' Clear Ceiling Height
- 800 Amps Power
- · Newly Remodeled Office Area