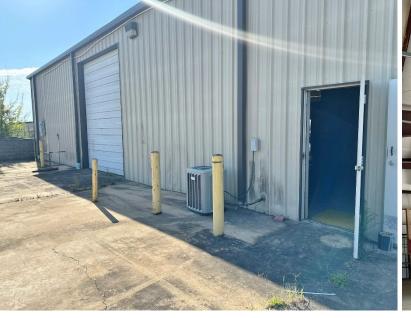

## PROPERTY HIGHLIGHTS

- Industrial Investment Real Estate
- Current Occupancy 72% (4,258 SF Vacant)
- Total Current Income \$62,843
- Metal Building
- · 4 Grade Level Doors
- 12' Clear Ceiling Height
- 800 Amps Power
- · Newly Remodeled Office Area