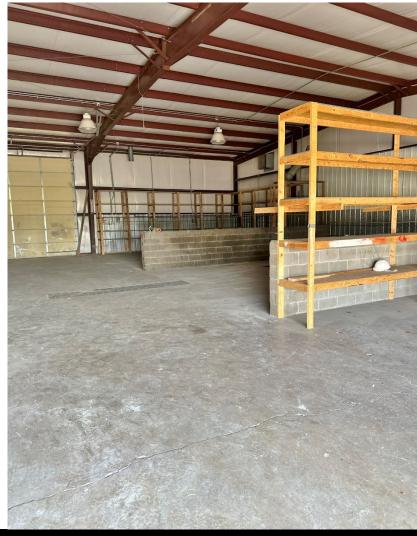

## PROPERTY HIGHLIGHTS

- Industrial Investment Real Estate
- Current Occupancy 72% (4,258 SF Vacant)
- Total Current Income \$62,843
- Metal Building
- · 4 Grade Level Doors
- 12' Clear Ceiling Height
- 800 Amps Power
- · Newly Remodeled Office Area