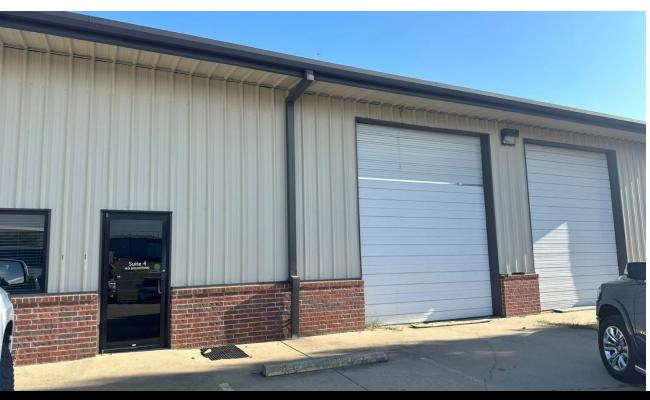

## PROPERTY HIGHLIGHTS

- Industrial Investment Real Estate
- Current Occupancy 72% (4,258 SF Vacant)
- Total Current Income \$62,843
- Metal Building
- · 4 Grade Level Doors
- 12' Clear Ceiling Height
- 800 Amps Power
- · Newly Remodeled Office Area