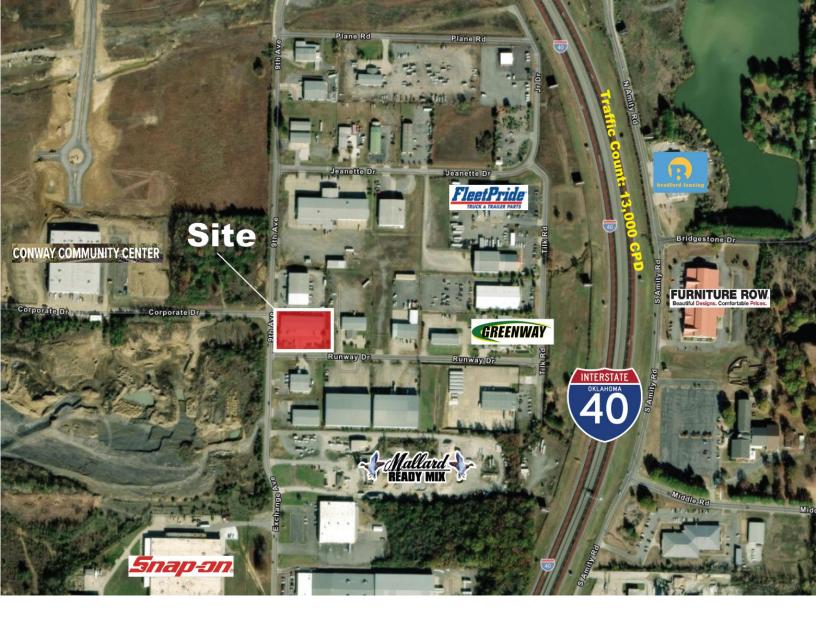

## LOCATION HIGHLIGHTS

- · Industrial Service Area
- Just West of Interstate 40 at 6th Street Exit

405.840.0600 NAIRED.COM

BOB SULLIVAN, CCIM 405.641.9798 RSULLIVAN@CCIM.NET

405.840.0600 NAIRED.COM

BOB SULLIVAN, CCIM 405.641.9798 RSULLIVAN@CCIM.NET