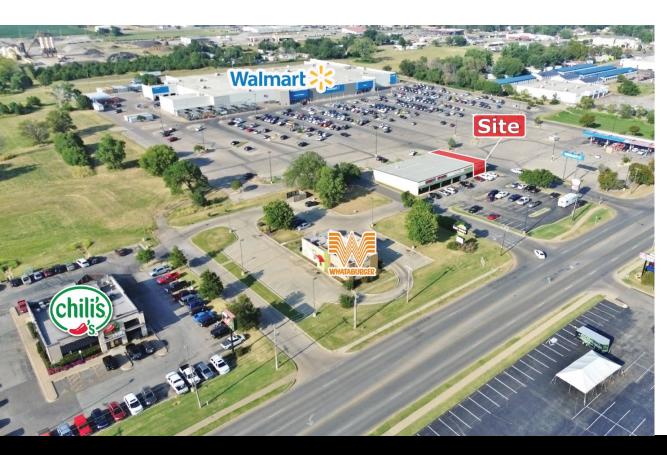

## LOCATION HIGHLIGHTS

- End Cap in Front of the Only Walmart Supercenter Within a 40- • 93.9 Miles from Tulsa Mile Radius
- 105 Miles from Oklahoma City

405.840.0600 NAIRED.COM

SAMUEL DUNHAM 405.207.7286 SAMUEL@NAIRED.COM