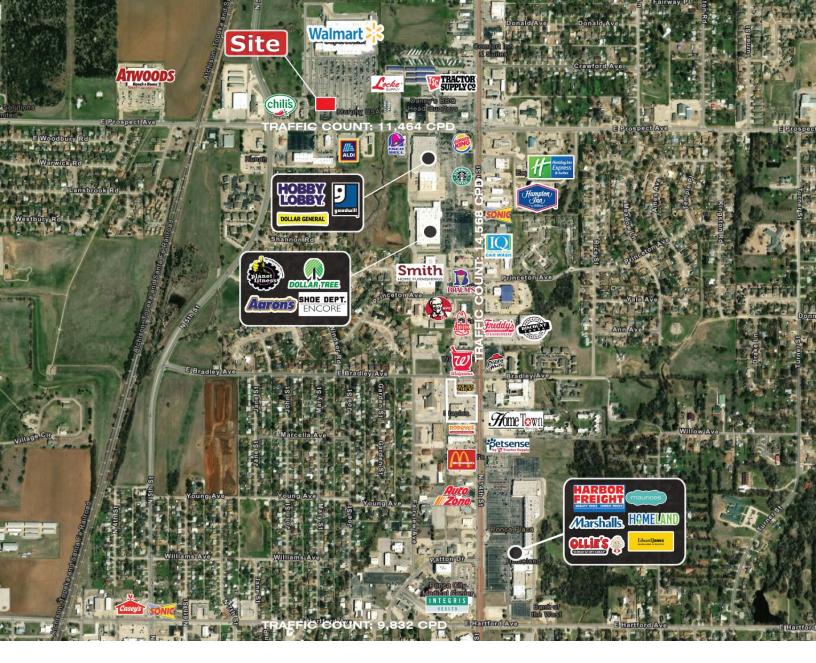

## LOCATION HIGHLIGHTS

- End Cap in Front of the Only Walmart Supercenter Within a 40- • 93.9 Miles from Tulsa Mile Radius
- 105 Miles from Oklahoma City

405.840.0600 NAIRED.COM

SAMUEL DUNHAM 405.207.7286 SAMUEL@NAIRED.COM