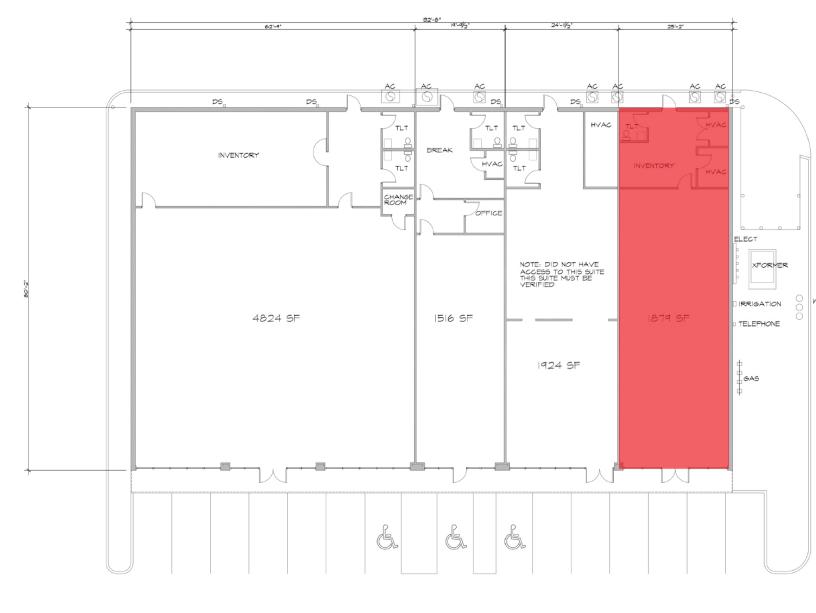

## 901 E. PROSPECT AVENUE PONCA CITY, OK 74061

Retail Space For Lease

\$20.00/SF/YR/NNN

1,879 SF

COMMERCIAL REAL ESTATE

MIRED

405.840.0600 NAIRED.COM

SAMUEL DUNHAM 405.207.7286 SAMUEL@NAIRED.COM

## PROPERTY HIGHLIGHTS