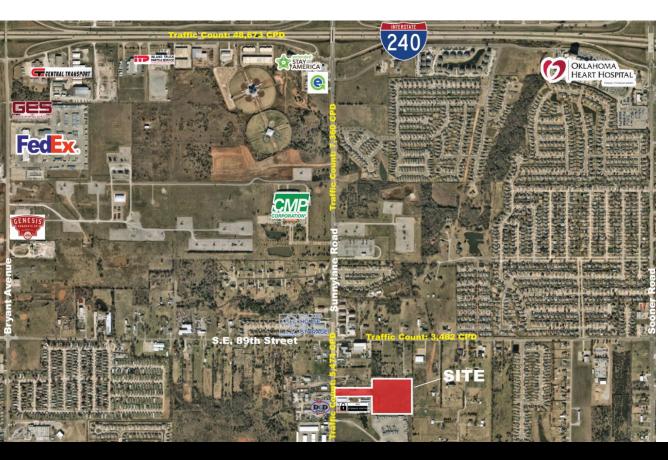

## 9112 S. SUNNYLANE ROAD OKLAHOMA CITY, OK 73160

Industrial Land For Sale

11.37 Acres MOL

Sales Price: \$825,000 (\$1.67/SF)

REAL ESTATE

MIRED

405.840.0600 NAIRED.COM

BOB SULLIVAN, CCIM 405.641.9798 RSULLIVAN@CCIM.NET CLARK EVERETT 405.985.8424 CLARK@NAIRED.COM

- Zoned: I-2, Moderate Industrial District & I-1, Light Industrial District
- · Great site for Industrial Outdoor Storage
- · Ideal for Industrial Development
- · Zoning allows multiple Industrial and Retail uses
- Water Well and Septic System on Property
- · City Water and Sewer nearby at S.E. 89th Street
- Easy Access to I-35 and I-240
- 1.25 Miles from I-240
- 3 Miles from I-35
- Southeast OKC Infill Location