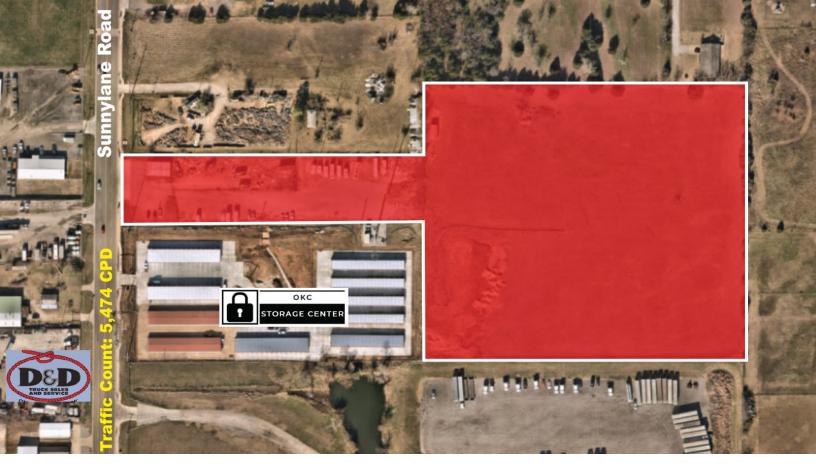

## 9112 S. SUNNYLANE ROAD OKLAHOMA CITY, OK 73160

Industrial Land For Sale

11.37 Acres MOL

Sales Price: \$825,000 (\$1.67/SF)

REAL ESTATE

MIRED

405.840.0600 NAIRED.COM

BOB SULLIVAN, CCIM 405.641.9798 RSULLIVAN@CCIM.NET CLARK EVERETT 405.985.8424 CLARK@NAIRED.COM

- Zoned: I-2, Moderate Industrial District & I-1, Light Industrial District
- · Great site for Industrial Outdoor Storage
- · Ideal for Industrial Development
- · Zoning allows multiple Industrial and Retail uses
- Water Well and Septic System on Property
- · City Water and Sewer nearby at S.E. 89th Street
- Easy Access to I-35 and I-240
- 1.25 Miles from I-240
- 3 Miles from I-35
- Southeast OKC Infill Location