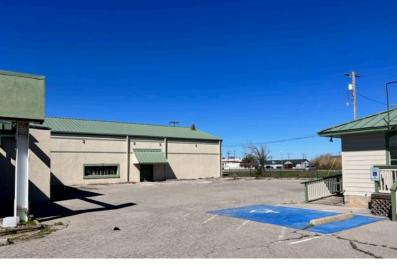

#### **PROPERTY HIGHLIGHTS**

- 2 Free Standing Buildings- (1) 11,500 SF & (1) 1,152 SF
- Just Off the Corner of Britton and Western, Located in the Growing Britton District
- 7,000 SF of Vacant Land Just North of Nearly New Building
- C-3 Zoning Allows for a Multitude of Retail Applications