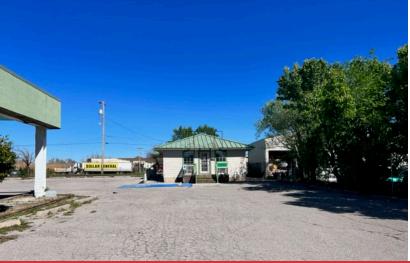

### 9218 & 9224 N. Western Avenue

Oklahoma City, Oklahoma 73114

#### **PROPERTY HIGHLIGHTS**

- 2 Free Standing Buildings- (1) 11,500 SF & (1) 1,152 SF
- Just Off the Corner of Britton and Western, Located in the Growing Britton District
- 7,000 SF of Vacant Land Just North of Nearly New Building
- C-3 Zoning Allows for a Multitude of Retail Applications