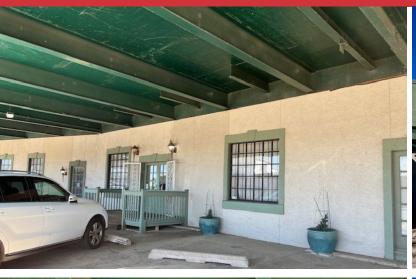

#### **PROPERTY HIGHLIGHTS**

- 2 Free Standing Buildings- (1) 11,500 SF & (1) 1,152 SF
- Just Off the Corner of Britton and Western, Located in the Growing Britton District
- 7,000 SF of Vacant Land Just North of Nearly New Building
- C-3 Zoning Allows for a Multitude of Retail Applications