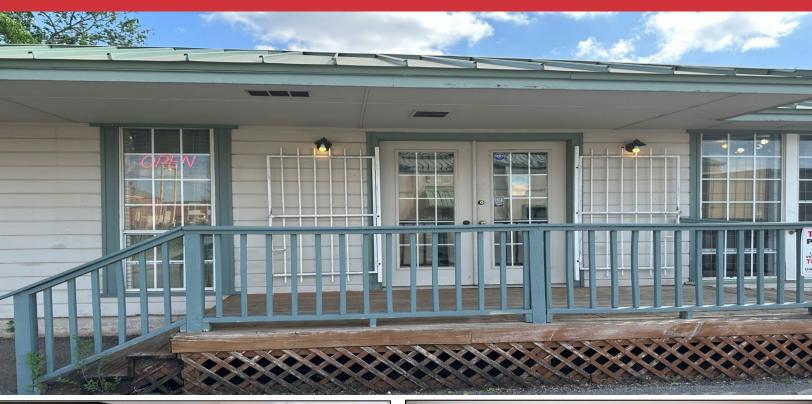

### 9218 & 9224 N. Western Avenue

Oklahoma City, Oklahoma 73114

#### **PROPERTY HIGHLIGHTS**

- 2 Free Standing Buildings- (1) 11,500 SF & (1) 1,152 SF
- Just Off the Corner of Britton and Western, Located in the Growing Britton District
- 7,000 SF of Vacant Land Just North of Nearly New Building
- C-3 Zoning Allows for a Multitude of Retail Applications