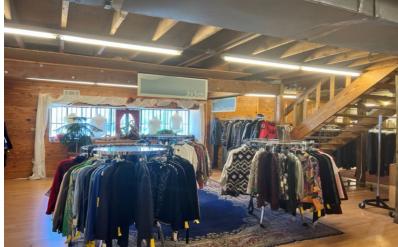

#### **PROPERTY HIGHLIGHTS**

- 2 Free Standing Buildings- (1) 11,500 SF & (1) 1,152 SF
- Just Off the Corner of Britton and Western, Located in the Growing Britton District
- 7,000 SF of Vacant Land Just North of Nearly New Building
- C-3 Zoning Allows for a Multitude of Retail Applications