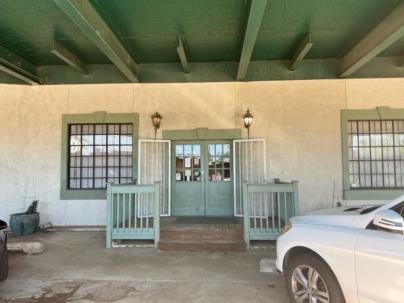

#### **PROPERTY HIGHLIGHTS**

- 2 Free Standing Buildings- (1) 11,500 SF & (1) 1,152 SF
- Just Off the Corner of Britton and Western, Located in the Growing Britton District
- 7,000 SF of Vacant Land Just North of Nearly New Building
- C-3 Zoning Allows for a Multitude of Retail Applications