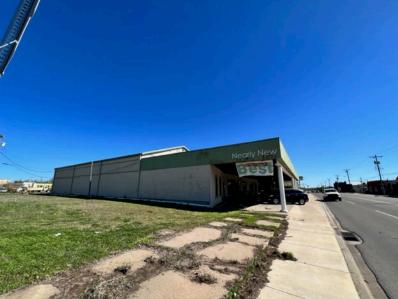

### 9218 & 9224 N. Western Avenue

Oklahoma City, Oklahoma 73114

#### **PROPERTY HIGHLIGHTS**

- 2 Free Standing Buildings- (1) 11,500 SF & (1) 1,152 SF
- Just Off the Corner of Britton and Western, Located in the Growing Britton District
- 7,000 SF of Vacant Land Just North of Nearly New Building
- C-3 Zoning Allows for a Multitude of Retail Applications