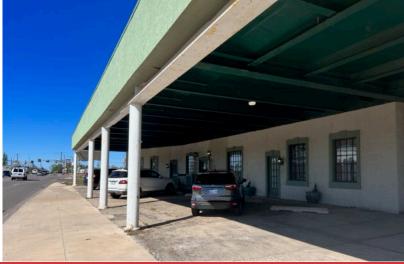

### 9218 & 9224 N. Western Avenue

Oklahoma City, Oklahoma 73114

#### **PROPERTY HIGHLIGHTS**

- 2 Free Standing Buildings- (1) 11,500 SF & (1) 1,152 SF
- Just Off the Corner of Britton and Western, Located in the Growing Britton District
- 7,000 SF of Vacant Land Just North of Nearly New Building
- C-3 Zoning Allows for a Multitude of Retail Applications