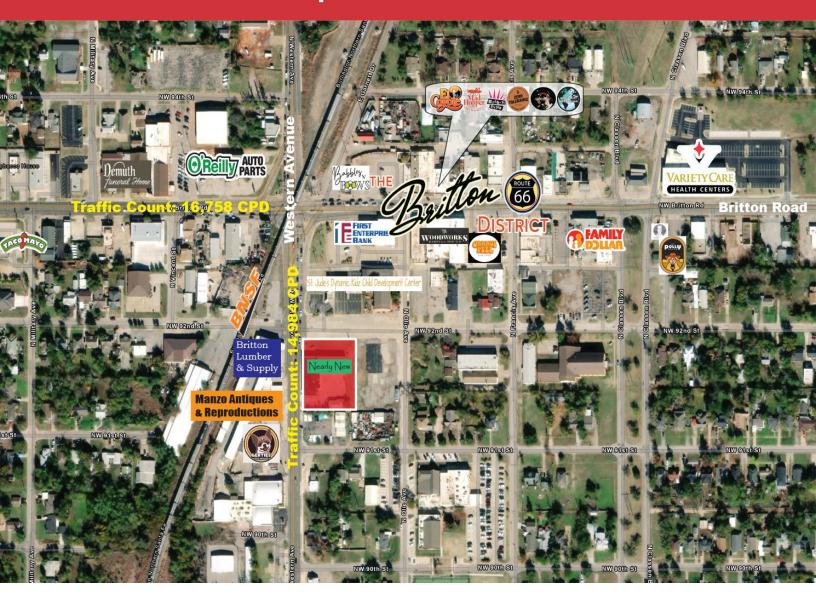

### 9218 & 9224 N. Western Avenue

Oklahoma City, Oklahoma 73114

#### **PROPERTY HIGHLIGHTS**

- 2 Free Standing Buildings- (1) 11,500 SF & (1) 1,152 SF
- Just Off the Corner of Britton and Western, Located in the Growing Britton District
- 7,000 SF of Vacant Land Just North of Nearly New Building
- C-3 Zoning Allows for a Multitude of Retail Applications

#### **LOCATION HIGHLIGHTS**

- East Side of Western and Britton, Part of Britton District
- Less than 1 Mile to Nichols Hills and The Village Neighborhoods
- Britton District is the Recent New Home to El Coyote Restaurant, Zero Tolerance Coffee House, Burger Punk, & Woodworks Distilling Company.
- Britton Road & North Western Continue to Grow & Expand
- One of the Most Rapid Retail Growth Areas in OKC