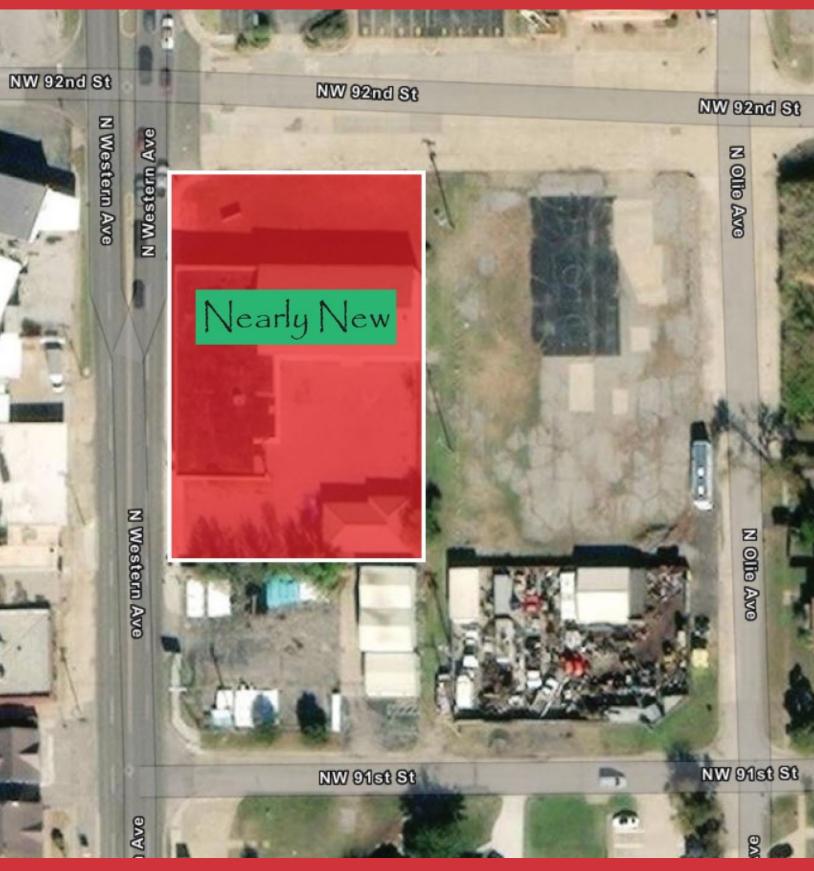

### 9218 & 9224 N. Western Avenue

Oklahoma City, Oklahoma 73114

#### **PROPERTY HIGHLIGHTS**

- 2 Free Standing Buildings- (1) 11,500 SF & (1) 1,152 SF
- Just Off the Corner of Britton and Western, Located in the Growing Britton District
- 7,000 SF of Vacant Land Just North of Nearly New Building
- C-3 Zoning Allows for a Multitude of Retail Applications