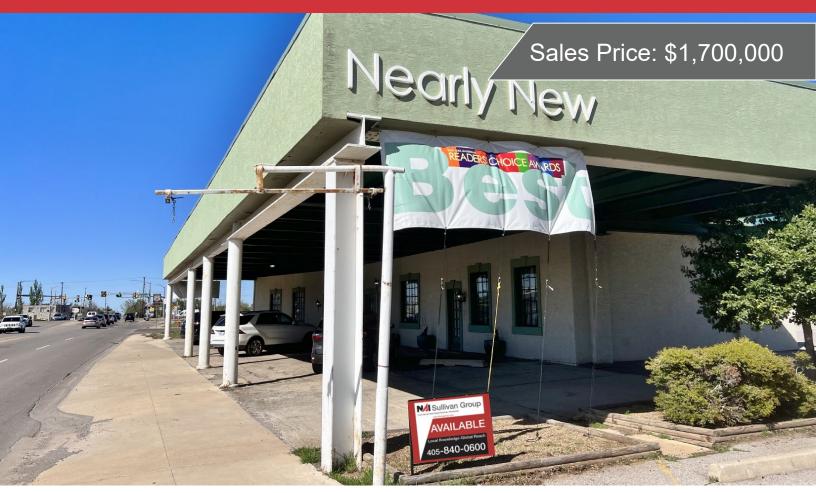

### 9218 & 9224 N. Western Avenue

Oklahoma City, Oklahoma 73114

#### **PROPERTY HIGHLIGHTS**

- 2 Free Standing Buildings- (1) 11,500 SF & (1) 1,152 SF
- Just Off the Corner of Britton and Western, Located in the Growing Britton District
- 7,000 SF of Vacant Land Just North of Nearly New Building
- C-3 Zoning Allows for a Multitude of Retail Applications

#### **LOCATION HIGHLIGHTS**

- East Side of Western and Britton, Part of Britton District
- Less than 1 Mile to Nichols Hills and The Village Neighborhoods
- Britton District is the Recent New Home to El Coyote Restaurant, Zero Tolerance Coffee House, Burger Punk, & Woodworks Distilling Company.
- Britton Road & North Western Continue to Grow & Expand
- One of the Most Rapid Retail Growth Areas in OKC