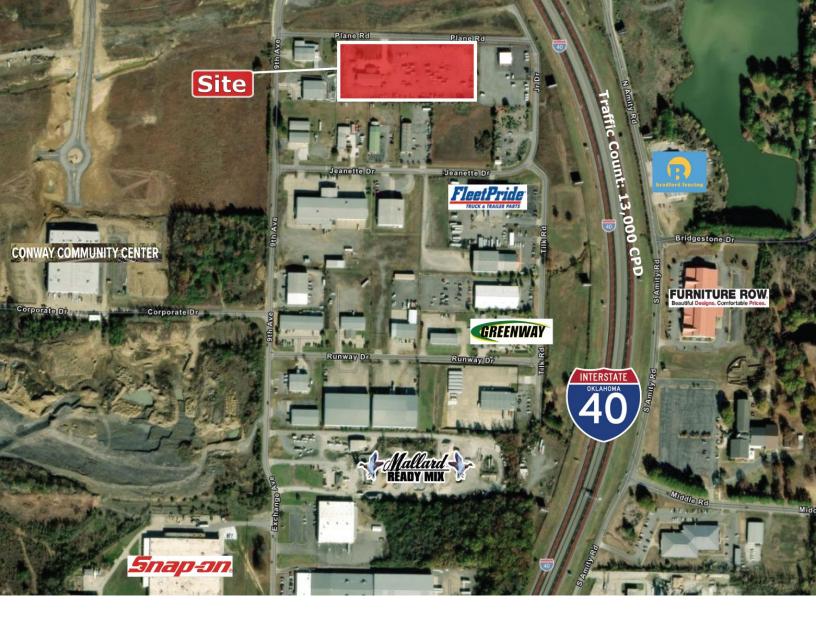

## LOCATION HIGHLIGHTS

- Industrial Service Area Just Off I-40 at E. 6th Street
- Strong Industrial Area Off of Interstate 40

405.840.0600 NAIRED.COM

405.840.0600 NAIRED.COM

BOB SULLIVAN, CCIM 405.641.9798 RSULLIVAN@CCIM.NET