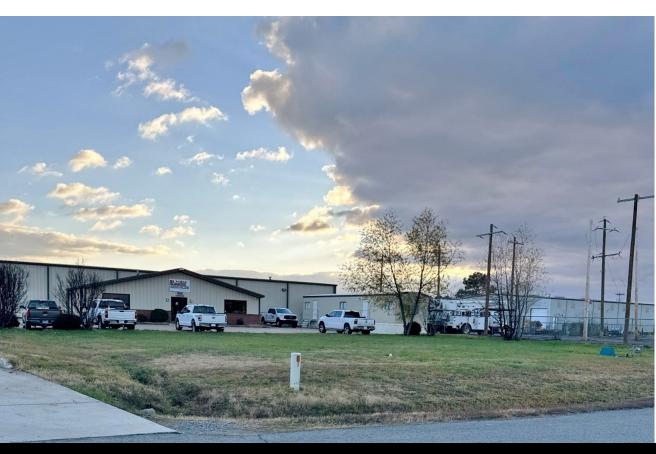

## 955 PLANE ROAD CONWAY, AR 72032

Investment Property Industrial Building For Sale or Lease

8,250 SF on 4.88 Acres MOL

100% Occupied

Sales Price: \$1,200,000

Cap Rate: 8.5%

REAL ESTATE

MIRED

## PROPERTY HIGHLIGHTS

- Industrial Investment Real Estate
- Current Lease Expires August, 2025
- National Tenant
- · 2 Grade Level Doors
- · 12' Clear Ceiling Height
- Fenced Yard