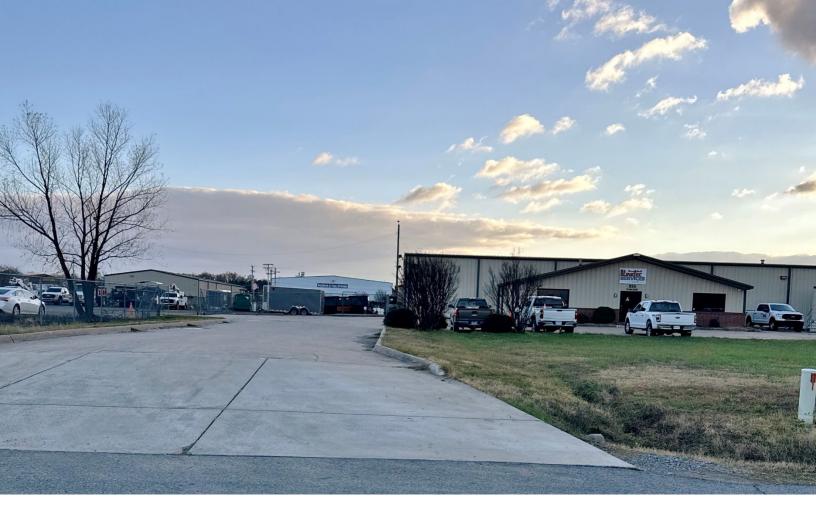

## 955 PLANE ROAD CONWAY, AR 72032

Investment Property Industrial Building For Sale or Lease

8,250 SF on 4.88 Acres MOL

100% Occupied

Sales Price: \$1,200,000

Cap Rate: 8.5%

REAL ESTATE

MIRED

## PROPERTY HIGHLIGHTS

- Industrial Investment Real Estate
- Current Lease Expires August, 2025
- National Tenant
- · 2 Grade Level Doors
- · 12' Clear Ceiling Height
- Fenced Yard