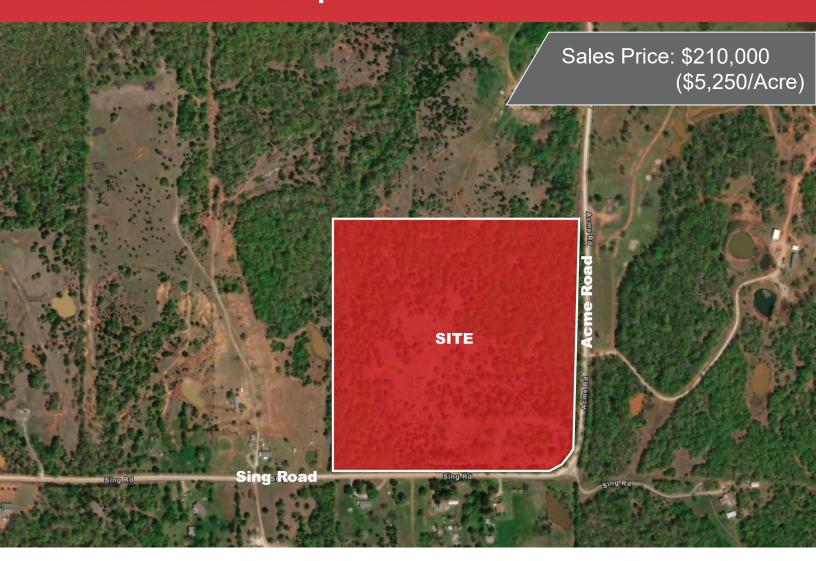

## Acme Road & Sing Road

Macomb, OK 74852

## **PROPERTY HIGHLIGHTS**

- 40 Acres MOL
- Great Recreation or Agriculture land
- 45 Minutes to 1 Hour Southeast of Oklahoma City Metro
- Forested 40 Acres
- Small pond on property
- Off of US Hwy 177 and OK Hwy 598