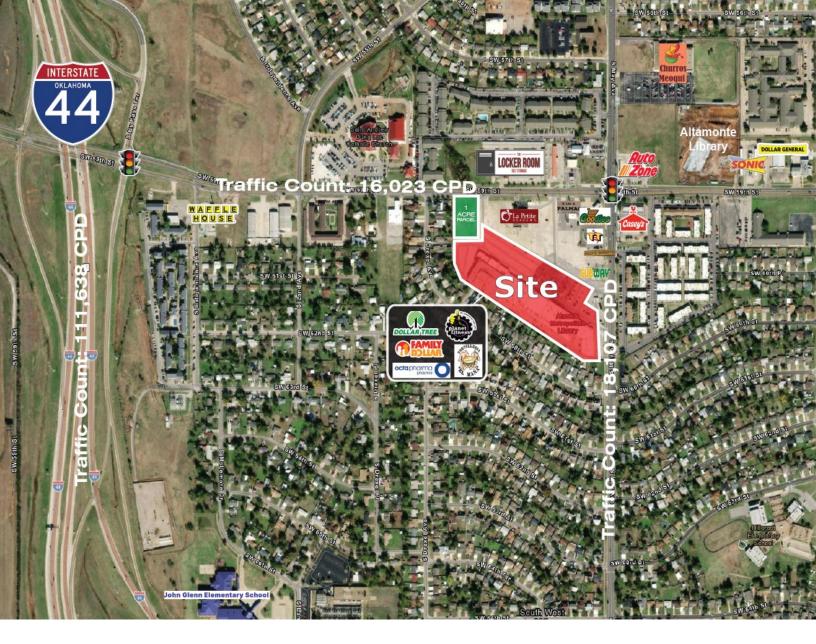

## PROPERTY HIGHLIGHTS

LOCATION HIGHLIGHTS

• Zoned C-3

 Located on the Corner of SW 59th & May Avenue

DAVID HARTNACK 405.761.8955 DAVID@NAIRED.COM 405.840.0600 NAIRED.COM

SAM SWANSON 405.208.2046 SAM@NAIRED.COM NATHAN WILSON 405.760.5327 NATHAN@NAIRED.COM SW 59th St