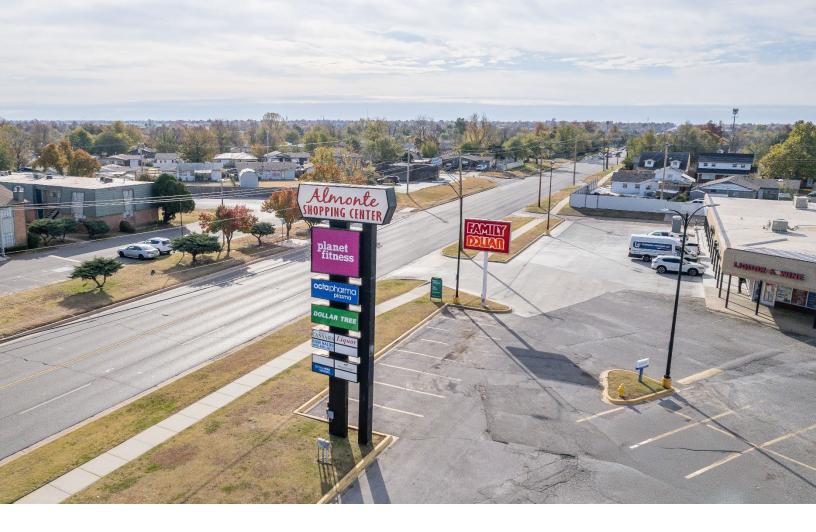

ALMONTE SHOPPING CENTER 2906-2962 S.W. 59<sup>TH</sup> STREET OKLAHOMA CITY, OK 73119

**Retail Space For Lease** 

2908 S.W. 59<sup>th</sup> Street – 1,000 SF MOL 2946 S.W. 59<sup>th</sup> Street – 3,920 SF MOL 2948 S.W. 59<sup>th</sup> Street – 1,936 SF MOL 2952 S.W. 59<sup>th</sup> Street – 2,500 SF MOL 2956 S.W. 59<sup>th</sup> Street – 29,607 SF MOL

## PROPERTY HIGHLIGHTS

LOCATION HIGHLIGHTS

• Zoned C-3

 Located on the Corner of SW 59th & May Avenue

DAVID HARTNACK 405.761.8955 DAVID@NAIRED.COM 405.840.0600 NAIRED.COM

SAM SWANSON 405.208.2046 SAM@NAIRED.COM NATHAN WILSON 405.760.5327 NATHAN@NAIRED.COM SW 59th St