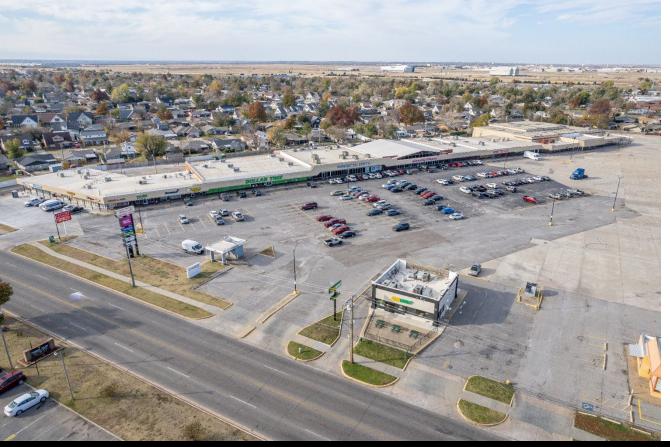

ALMONTE SHOPPING CENTER 2906-2962 S.W. 59<sup>TH</sup> STREET OKLAHOMA CITY, OK 73119

**Retail Space For Lease** 

2908 S.W. 59<sup>th</sup> Street – 1,000 SF MOL 2946 S.W. 59<sup>th</sup> Street – 3,920 SF MOL 2948 S.W. 59<sup>th</sup> Street – 1,936 SF MOL 2952 S.W. 59<sup>th</sup> Street – 2,500 SF MOL 2956 S.W. 59<sup>th</sup> Street – 29,607 SF MOL

## PROPERTY HIGHLIGHTS

LOCATION HIGHLIGHTS

• Zoned C-3

 Located on the Corner of SW 59th & May Avenue

DAVID HARTNACK 405.761.8955 DAVID@NAIRED.COM 405.840.0600 NAIRED.COM

SAM SWANSON 405.208.2046 SAM@NAIRED.COM NATHAN WILSON 405.760.5327 NATHAN@NAIRED.COM SW 59th St