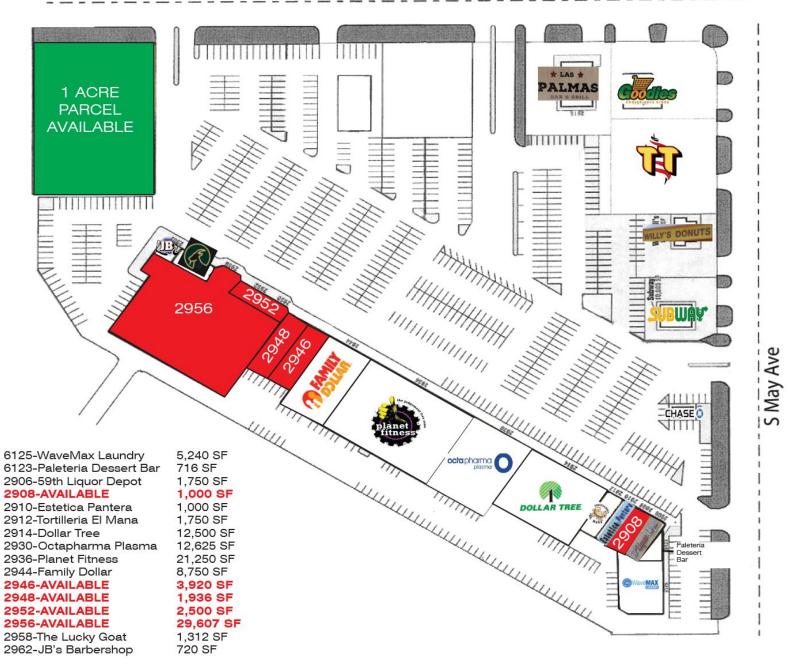

ALMONTE SHOPPING CENTER 2906-2962 S.W. 59<sup>TH</sup> STREET OKLAHOMA CITY, OK 73119

**Retail Space For Lease** 

2908 S.W. 59<sup>th</sup> Street – 1,000 SF MOL 2946 S.W. 59<sup>th</sup> Street – 3,920 SF MOL 2948 S.W. 59<sup>th</sup> Street – 1,936 SF MOL 2952 S.W. 59<sup>th</sup> Street – 2,500 SF MOL 2956 S.W. 59<sup>th</sup> Street – 29,607 SF MOL

Lease Price: \$6.00-\$12.00/SF NNN

DAVID HARTNACK 405.761.8955 DAVID@NAIRED.COM 405.840.0600 NAIRED.COM

SAM SWANSON 405.208.2046 SAM@NAIRED.COM NATHAN WILSON 405.760.5327 NATHAN@NAIRED.COM