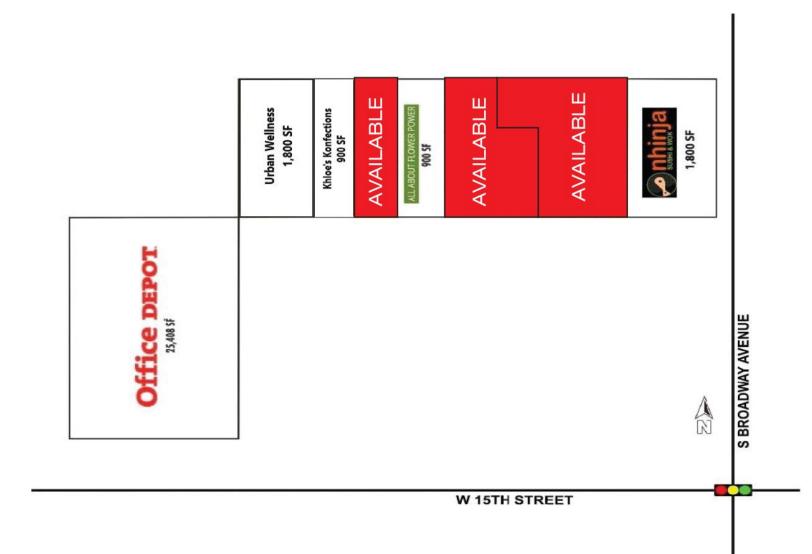

## SUITES AVAILABLE

- Suite 13: 2,034 SF MOL-2<sup>nd</sup> Generation Restaurant Space
- Suite 21: 1,500 SF MOL
- Suite 29: 900 SF MOL

405.840.0600 NAIRED.COM

SAMUEL DUNHAM 405.207.7286 SAMUEL@NAIRED.COM