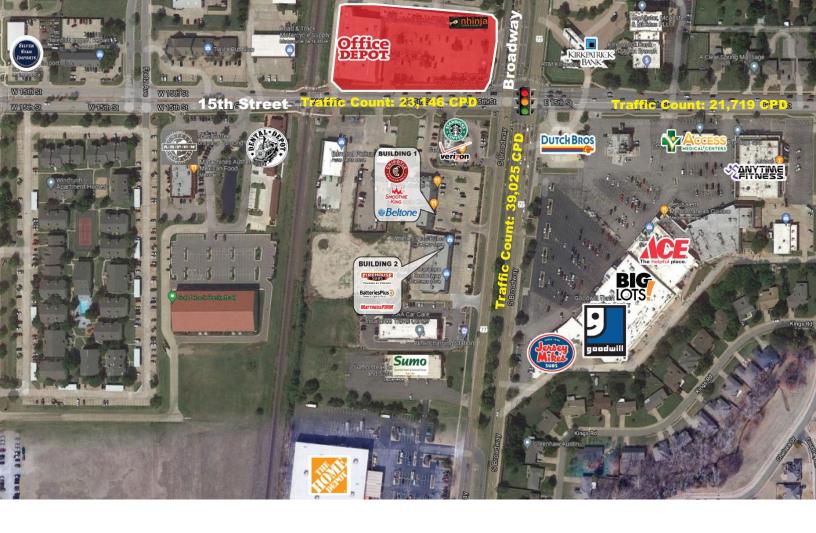

## PROPERTY HIGHLIGHTS

- · High Traffic Intersection
- Shopping Center Anchored by Office Depot
- · Monument Signage Available
- Zoned: Commercial