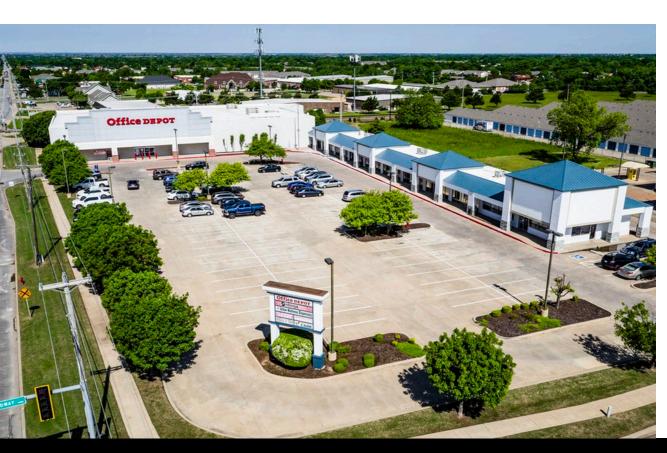

## BERKSHIRE PLAZA 1427 S. BROADWAY AVENUE EDMOND, OK 73034

Retail Space For Lease

\$18.00/SF/YR/NNN

900 SF-2,034 SF

COMMERCIAL REAL ESTATE

MIRED

405.840.0600 NAIRED.COM

SAMUEL DUNHAM 405.207.7286 SAMUEL@NAIRED.COM

## PROPERTY HIGHLIGHTS

- · High Traffic Intersection
- Shopping Center Anchored by Office Depot
- · Monument Signage Available
- Zoned: Commercial