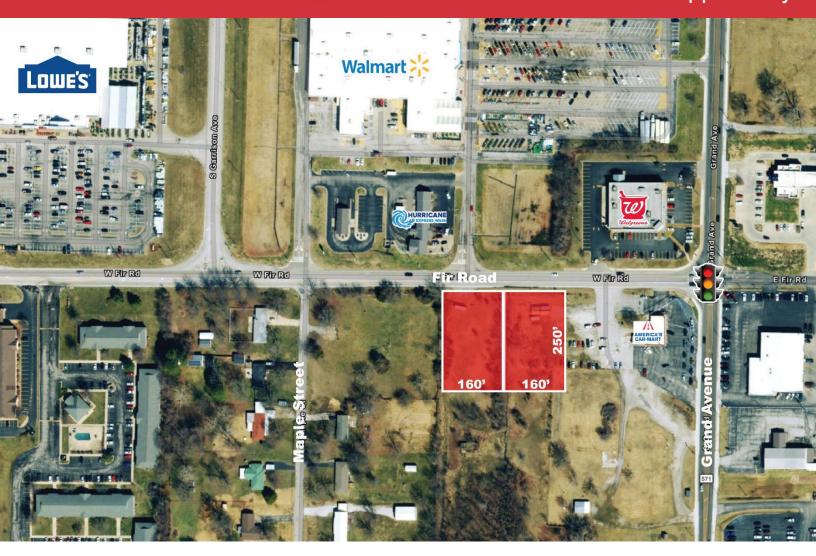

### **Maple Street & Fir Road**

Carthage, Missouri 64836

#### **PROPERTY HIGHLIGHTS**

- 0.75 1.85 Acres MOL
- Situated across the Street from Walmart SuperCenter and Lowe's
- Walmart Anchored Trade Area

David Hartnack +1 405 761 8955 davidh@naisullivangroup.com Sam Swanson +1 405 208 2046 sam@naisullivangroup.com Samuel Dunham +1 405 207 7286 samuel@naisullivangroup.com