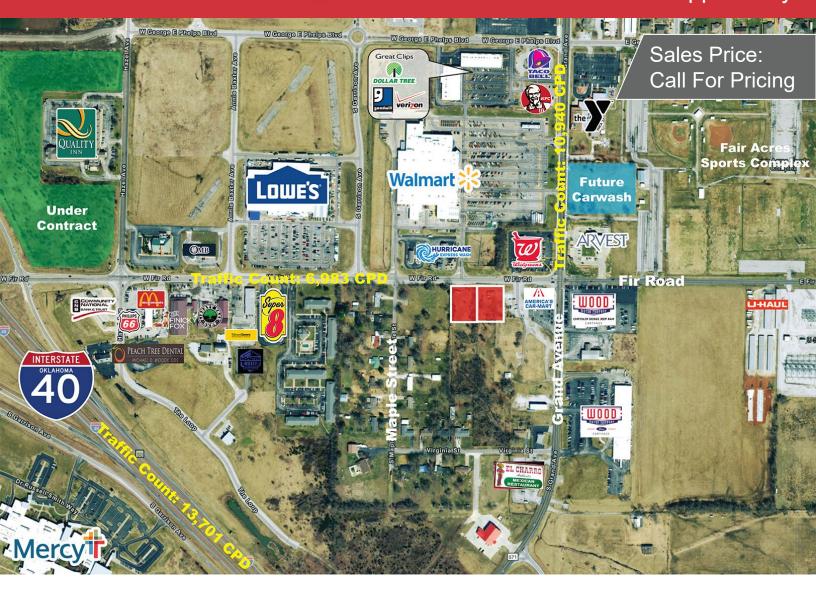

### **Maple Street & Fir Road**

Carthage, Missouri 64836

#### **PROPERTY HIGHLIGHTS**

- 0.75 1.85 Acres MOL
- Situated across the Street from Walmart SuperCenter and Lowe's
- Walmart Anchored Trade Area

David Hartnack +1 405 761 8955 davidh@naisullivangroup.com Sam Swanson +1 405 208 2046 sam@naisullivangroup.com Samuel Dunham +1 405 207 7286 samuel@naisullivangroup.com