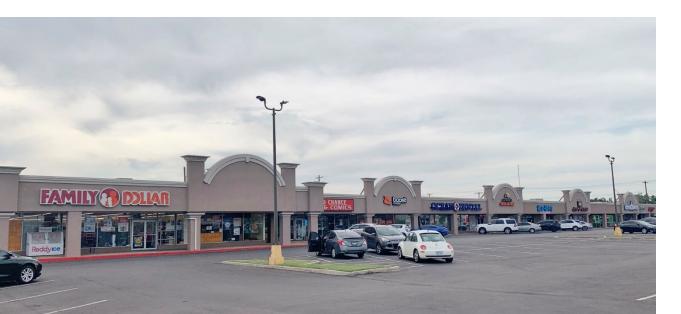

## CORNERSTONE CROSSING 3939 N. MACARTHUR BOULEVARD OKLAHOMA CITY, OK 73122

**Retail Space For Lease** 

\$9.00-\$15.00/SF/NNN

Suite 3923: 4,200 SF-2nd Generation Restaurant Suite 5900: 2,500 SF-2nd Generation Restaurant Suite 5922: 1,250 SF Suite 5926: 1,250 SF Suite 5930: 2,325 SF

## **PROPERTY HIGHLIGHTS**

- Facade Recently Repainted
- Parking Lot Recently Repainted
- Ample Parking

## LOCATION HIGHLIGHTS

- Hard Corner Retail
- Frontage Along Route 66 (N.W. 39th Expressway)

DAVID HARTNACK 405.761.8955 DAVID@NAIRED.COM 405.840.0600 NAIRED.COM

SAM SWANSON 405.208.2046 SAM@NAIRED.COM NATHAN WILSON 405.760.5327 NATHAN@NAIRED.COM