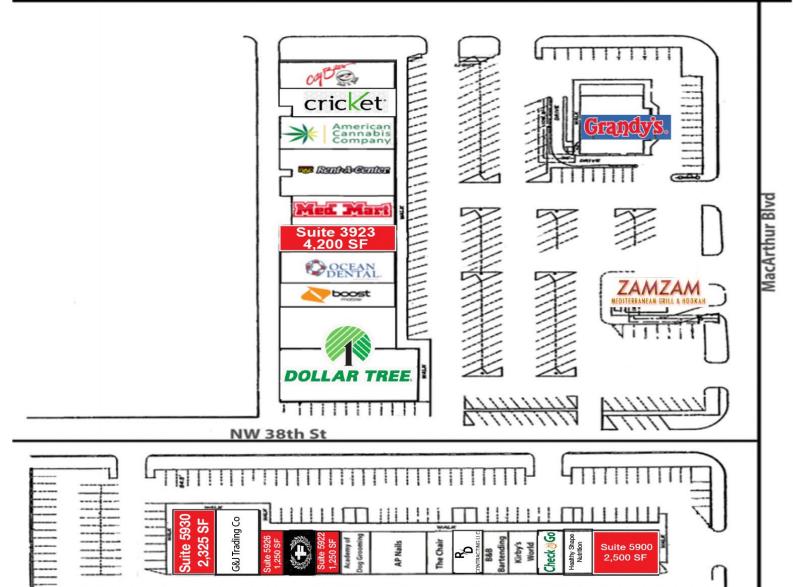

## CORNERSTONE CROSSING 3939 N. MACARTHUR BOULEVARD OKLAHOMA CITY, OK 73122

**Retail Space For Lease** 

\$9.00-\$15.00/SF/NNN

Suite 3923: 4,200 SF-2nd Generation Restaurant Suite 5900: 2,500 SF-2nd Generation Restaurant Suite 5922: 1,250 SF Suite 5926: 1,250 SF Suite 5930: 2,325 SF