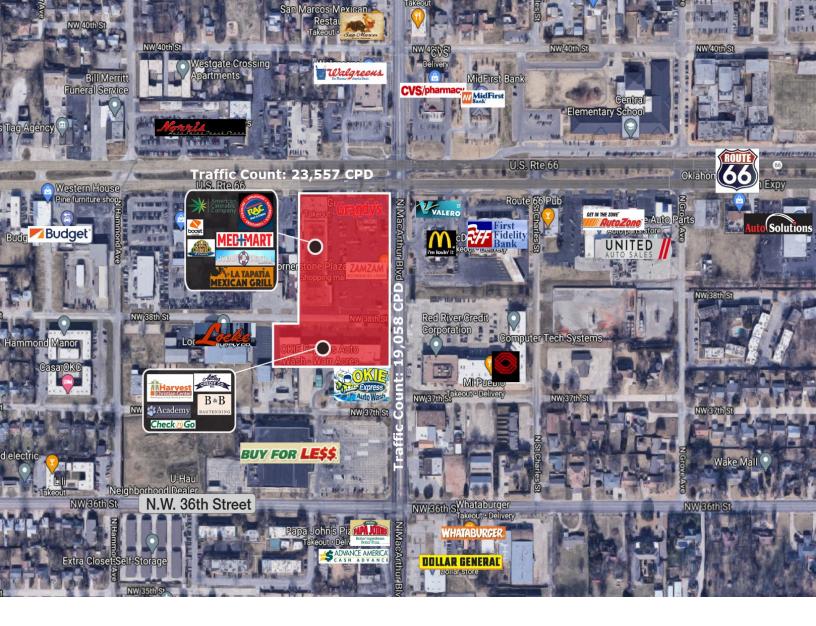

## LOCATION HIGHLIGHTS

- Hard Corner Retail
- Frontage Along Route 66 (N.W. 39th Expressway)

DAVID HARTNACK 405.761.8955 DAVID@NAIRED.COM 405.840.0600 NAIRED.COM

SAM SWANSON 405.208.2046 SAM@NAIRED.COM NATHAN WILSON 405.760.5327 NATHAN@NAIRED.COM

## DEMOGRAPHICS

|                          | 1 MILE   | 3 MILE   | 5 MILE   |
|--------------------------|----------|----------|----------|
| POPULATION               | 14,302   | 99,150   | 192,525  |
| AVERAGE HOUSEHOLD INCOME | \$59,352 | \$58,423 | \$66,658 |
| TOTAL HOUSEHOLDS         | 5,651    | 41,221   | 80,815   |