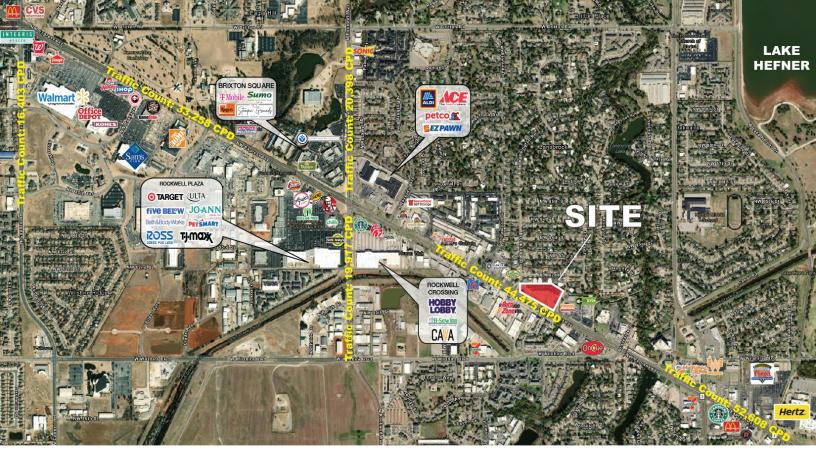

## PROPERTY HIGHLIGHTS

- Substantial TI & Free Rent Packages Available
- Frontage Along N.W. Expressway
- Dense Trade Area with a Population of Over 36,000 within a 7 Mile Radius