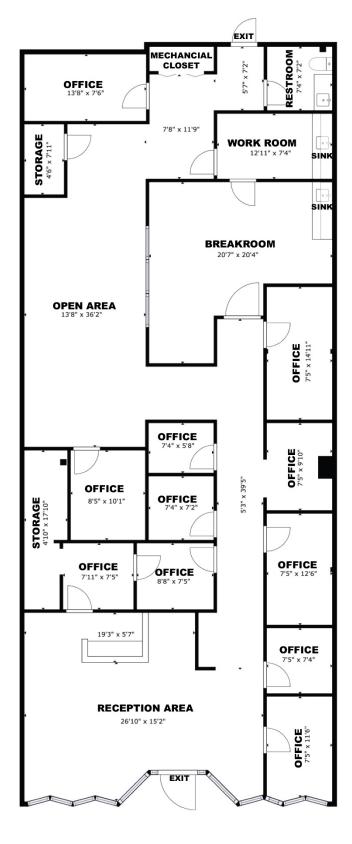

## SUITES AVAILABLE

• SUITE 106: 2,923 SF

• SUITE 110: 3,587 SF

• SUITE 118: 2,859 SF

405.840.0600 NAIRED.COM

SAMUEL DUNHAM 405.207.7286 SAMUEL@NAIRED.COM

SUITE 106: 2,923 SF

MIRED