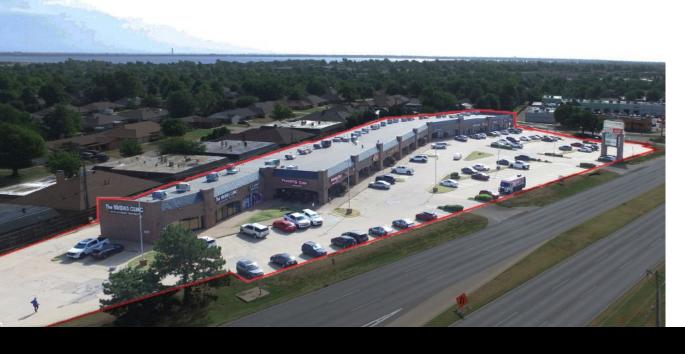

## COURTYARD PLAZA 6401 N.W. EXPRESSWAY OKLAHOMA CITY, OK 73132

Retail Space For Lease

\$12.00-\$16.00/SF/NNN

NNN Charges: \$4.61/SF

2,823 SF-3,587 SF

COMMERCIAL REAL ESTATE

MIRED

405.840.0600 NAIRED.COM

## PROPERTY HIGHLIGHTS

- Substantial TI & Free Rent Packages Available
- Frontage Along N.W. Expressway
- Dense Trade Area with a Population of Over 36,000 within a 7 Mile Radius