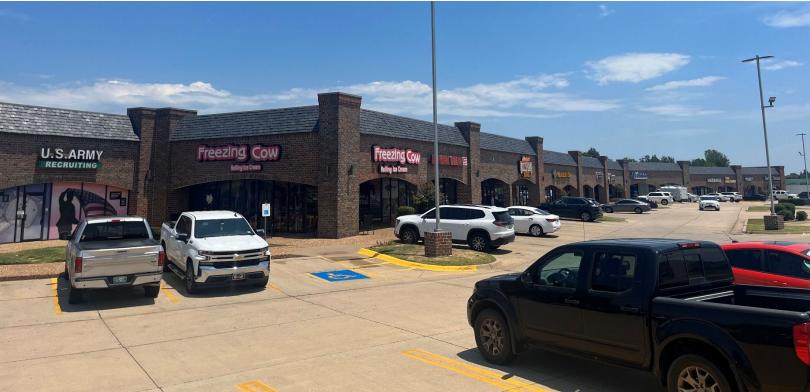

## COURTYARD PLAZA 6401 N.W. EXPRESSWAY OKLAHOMA CITY, OK 73132

Retail Space For Lease

\$12.00-\$16.00/SF/NNN

NNN Charges: \$4.61/SF

2,823 SF-3,587 SF

COMMERCIAL REAL ESTATE

MIRED

405.840.0600 NAIRED.COM