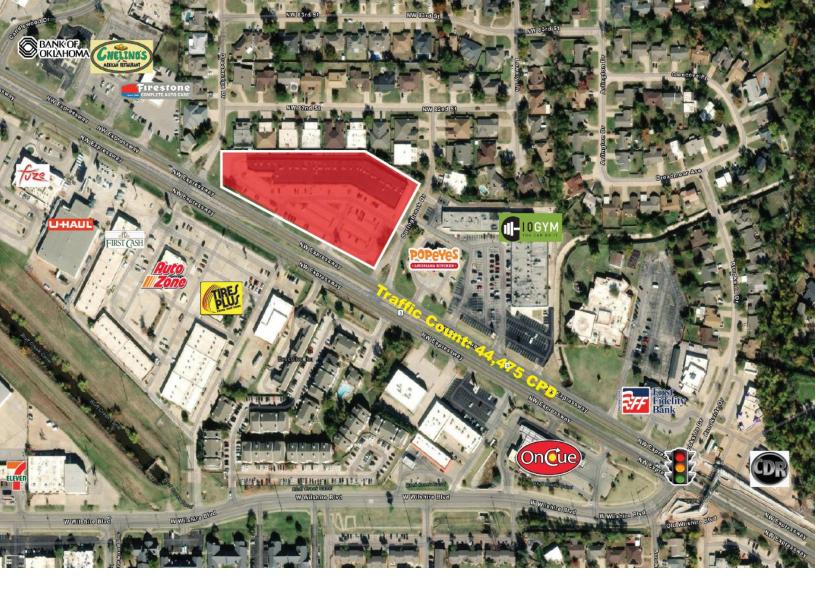

## PROPERTY HIGHLIGHTS

- Substantial TI & Free Rent Packages Available
- Frontage Along N.W. Expressway
- Dense Trade Area with a Population of Over 36,000 within a 7 Mile Radius