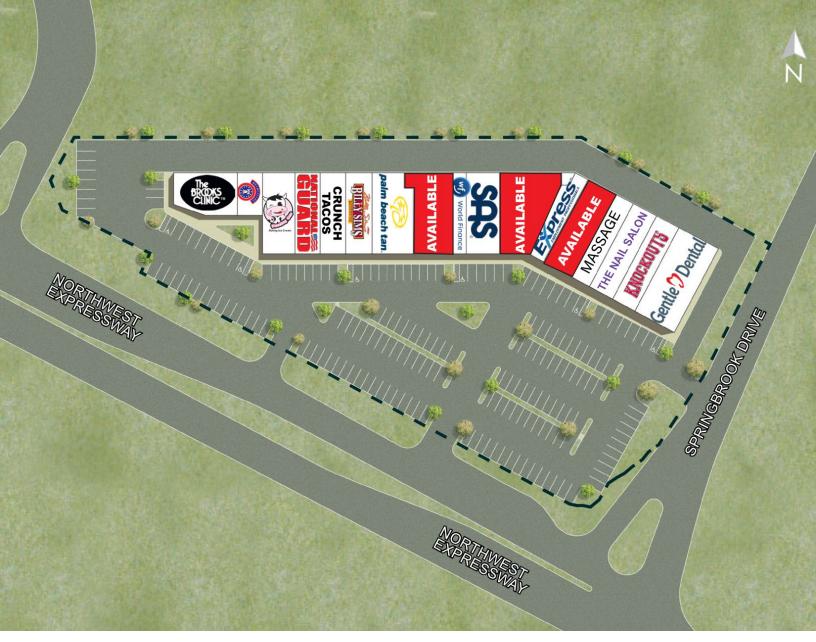

## SUITES AVAILABLE

• SUITE 106: 2,923 SF

• SUITE 110: 3,587 SF

• SUITE 118: 2,859 SF

405.840.0600 NAIRED.COM

SAMUEL DUNHAM 405.207.7286 SAMUEL@NAIRED.COM

SUITE 106: 2,923 SF

MIRED