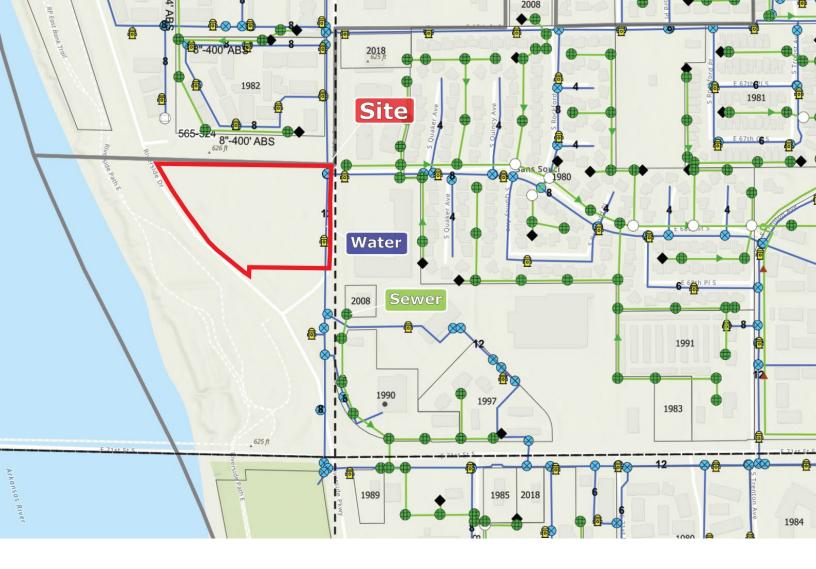

### **PROPERTY HIGHLIGHTS**

 Zoned: RDO 3 - River Design Overlay allowing for Most Retail Uses