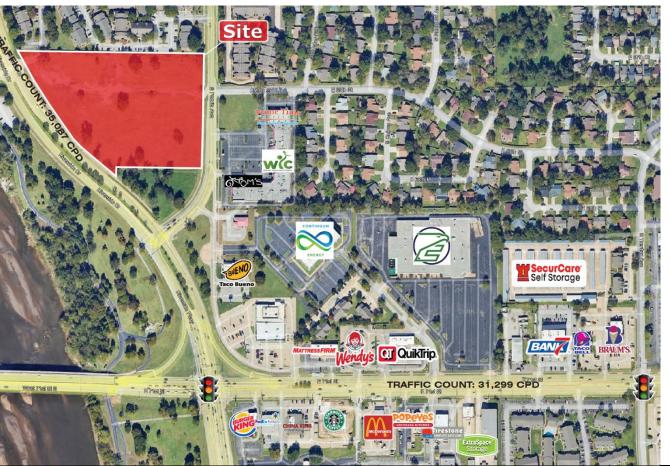

### **PROPERTY HIGHLIGHTS**

 Zoned: RDO 3 - River Design Overlay allowing for Most Retail Uses

### LOCATION HIGHLIGHTS

- Fronting the Arkansas River
- Adjacent to the Award Winning "River Parks" System

405.840.0600 NAIRED.COM

DAVID HARTNACK 405.761.8955 DAVID@NAIRED.COM SAM SWANSON 405.208.2046 SAM@NAIRED.COM