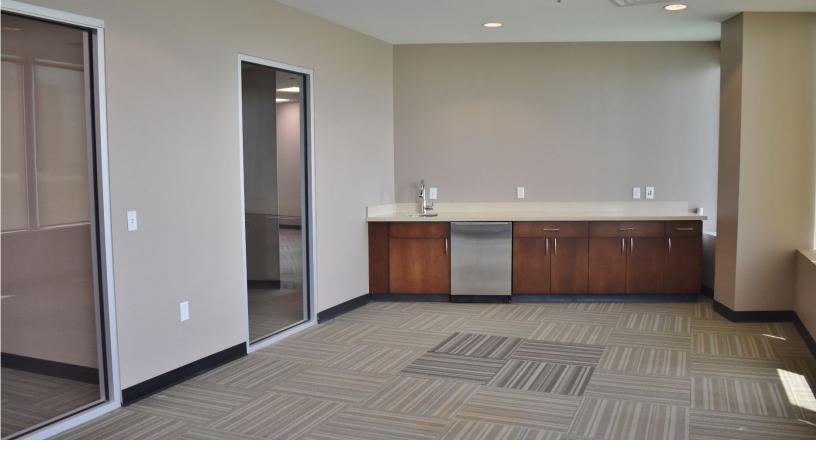

#### PROPERTY HIGHLIGHTS

- Furnished, Executive Class Suites Located in Historic Landmark Founders Tower
- Flat Monthly Fee-Full Service Lease
- Various Suite Sizes, Including Cubicles
- 24-Hour Access & Concierge
- Secured Access with Key Fob
- · Furnished Break Room
- Conference Room with Audio & Video Capabilities
- Office Supplies/Printer/Scanning Room
- · Male & Female ADA Restrooms

- · Free On-Site Parking
- 9 Foot Ceiling Height
- 2nd Floor SF: 5,343 SF
- AT&T Fiber
- Collaborative Space
- Fast & Secure Internet with a Dedicated Firewall for Each Business
- Natural Lighting
- Built in 1964 & Renovated in 2008