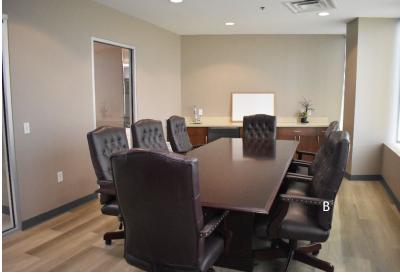

#### PROPERTY HIGHLIGHTS

- Furnished, Executive Class Suites Located in Historic Landmark Founders Tower
- Flat Monthly Fee-Full Service Lease
- Various Suite Sizes, Including Cubicles
- 24-Hour Access & Concierge
- Secured Access with Key Fob
- · Furnished Break Room
- Conference Room with Audio & Video Capabilities
- Office Supplies/Printer/Scanning Room
- · Male & Female ADA Restrooms

- · Free On-Site Parking
- 9 Foot Ceiling Height
- 2nd Floor SF: 5,343 SF
- AT&T Fiber
- Collaborative Space
- Fast & Secure Internet with a Dedicated Firewall for Each Business
- Natural Lighting
- Built in 1964 & Renovated in 2008