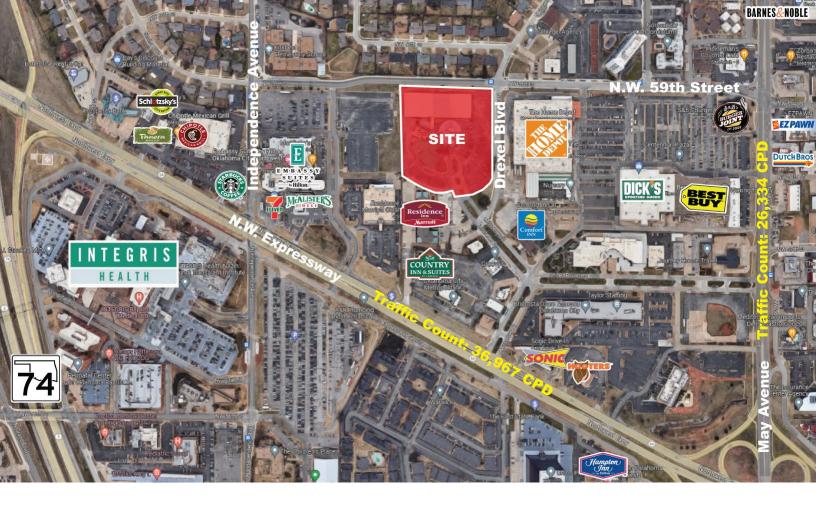

Founder's Tower is a prime location in northwest Oklahoma City. Easy access to I-44 and Hefner Parkway. Close to Integris Baptist Medical Center, banking, shopping and numerous restaurants. Founder's Tower is west of May Avenue and the redevelopment of Mayfair Village Shopping center and national retail brands.