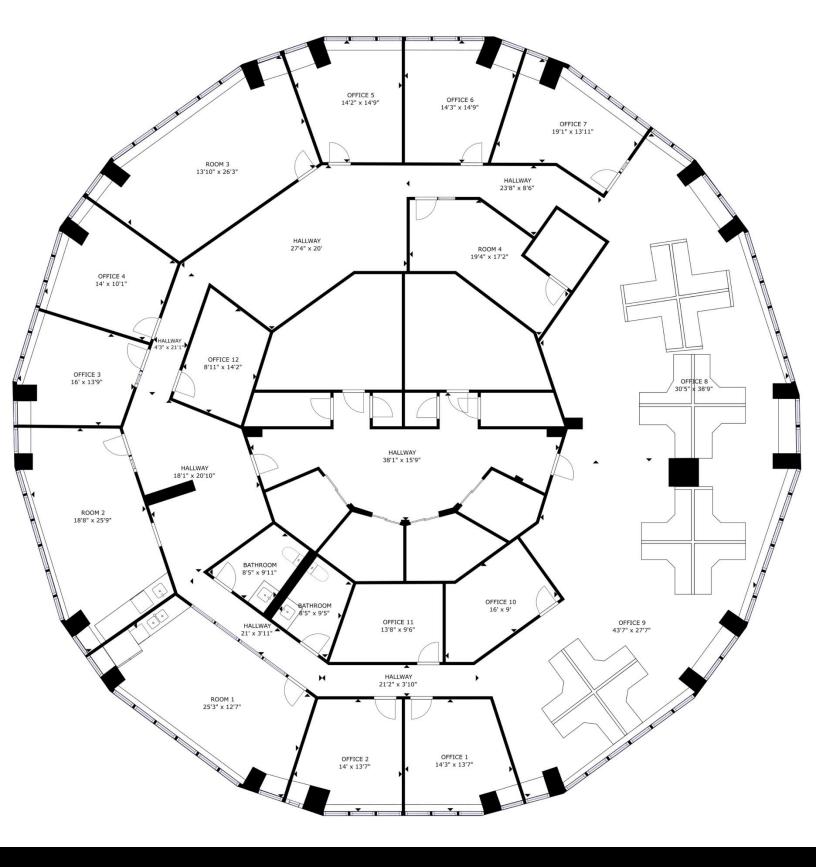

## FOUNDERS TOWER 5900 MOSTELLER DRIVE, SUITE 21 OKLAHOMA CITY, OK 73112

**Executive Suites For Lease** 

\$550-\$750/Month Full Service

Suite 1: 219 RSF Suite 2: 219 RSF Suite 6: 237 RSF Suite 7: 300 RSF Suite 10: 178 RSF Suite 11: 146 RSF Suite 12: 141 RSF

#### PROPERTY HIGHLIGHTS

- Furnished, Executive Class Suites Located in Historic Landmark Founders Tower
- Flat Monthly Fee-Full Service Lease
- Various Suite Sizes, Including Cubicles
- 24-Hour Access & Concierge
- Secured Access with Key Fob
- · Furnished Break Room
- Conference Room with Audio & Video Capabilities
- Office Supplies/Printer/Scanning Room
- · Male & Female ADA Restrooms

- · Free On-Site Parking
- 9 Foot Ceiling Height
- 2nd Floor SF: 5,343 SF
- AT&T Fiber
- Collaborative Space
- Fast & Secure Internet with a Dedicated Firewall for Each Business
- Natural Lighting
- Built in 1964 & Renovated in 2008