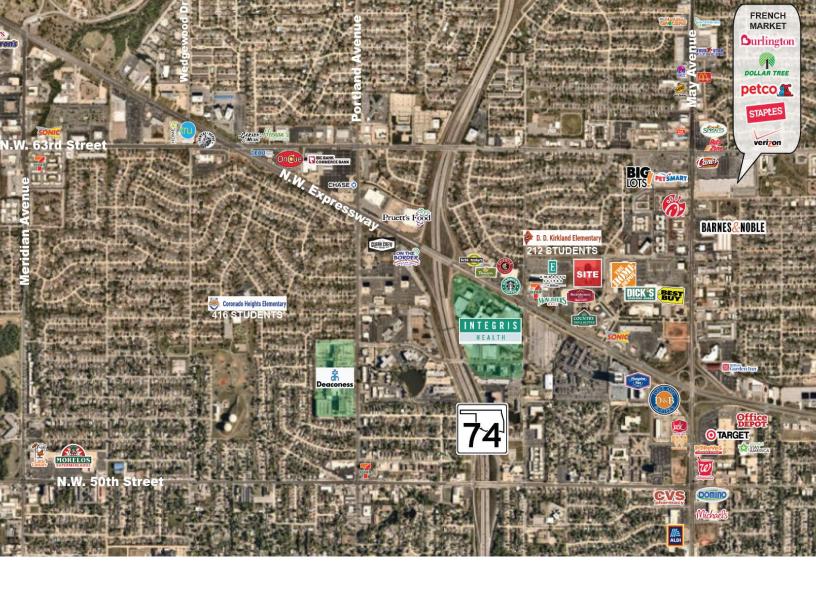

Founder's Tower is a prime location in northwest Oklahoma City. Easy access to I-44 and Hefner Parkway. Close to Integris Baptist Medical Center, banking, shopping and numerous restaurants. Founder's Tower is west of May Avenue and the redevelopment of Mayfair Village Shopping center and national retail brands.

### **DEMOGRAPHICS**

|                          | I WILE   | 3 IVIILE | 5 MILE   |
|--------------------------|----------|----------|----------|
| POPULATION               | 11,465   | 88,030   | 237,952  |
| AVERAGE HOUSEHOLD INCOME | \$81,675 | \$79,276 | \$74,845 |
| TOTAL HOUSEHOLDS         | 5,817    | 40,598   | 103,979  |