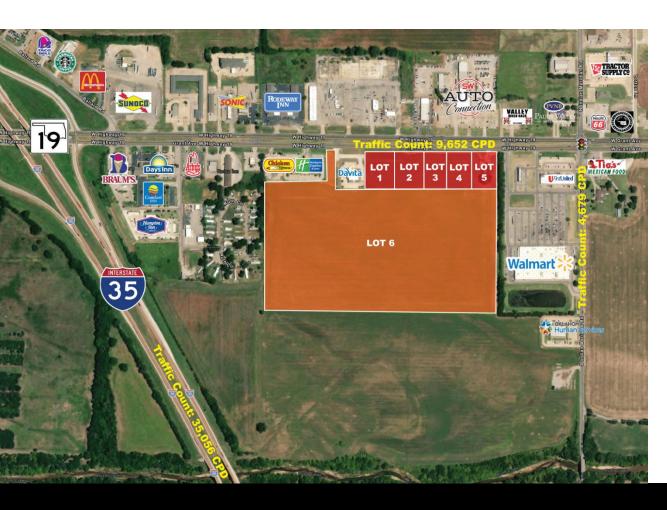

## GRANT AVENUE & INDIAN MERIDIAN ROAD PAULS VALLEY, OK 73075

Retail Pad Sites For Sale

Lot 1-Lot 5: 0.70 Acres-2 Acres MOL

Lot 6: 46.23 Acres MOL

Sales Price: \$5.00-\$12.00/SF

REAL ESTATE

MIRED

405.840.0600 NAIRED.COM

SAMUEL DUNHAM 405.207.7286 SAMUEL@NAIRED.COM

- · Walmart Shadow Pad Sites
- · Pauls Valley is a County Seat
- · Only Walmart Supercenter in a 18 Mile Radius