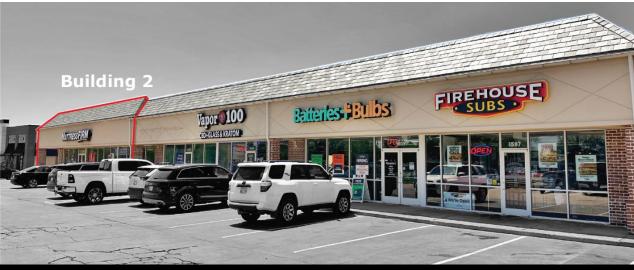

## HAMPTON VILLAGE 1501-1621 S. BROADWAY OKLAHOMA CITY, OK 73120

Retail Space For Lease

\$26.00/SF NNN

NNN Charges: \$3.25/SF

Building 1: Suite 1589: 1,632 SF Building 2: Suite 1601: 5,655 SF

REAL ESTATE

MIRED

## PROPERTY HIGHLIGHTS