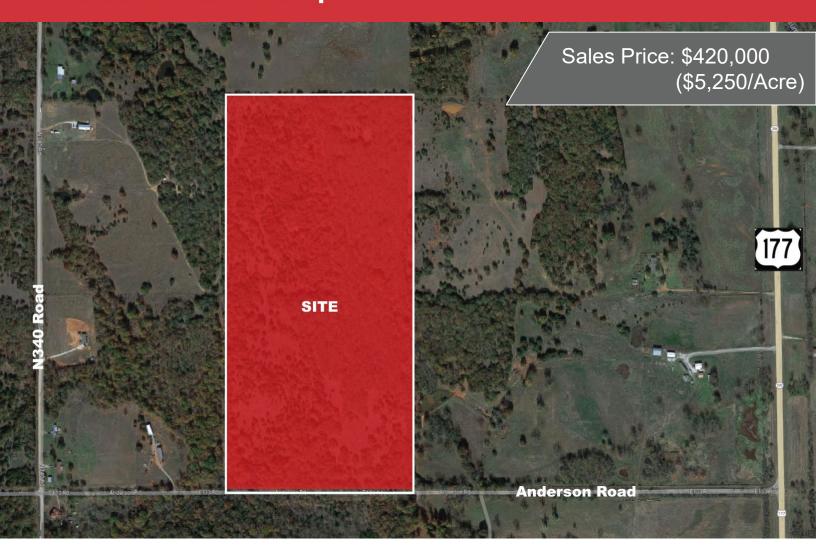

## **Highway 177 & Anderson Road**

Pearson, OK 74852

## **PROPERTY HIGHLIGHTS**

- 80 Acres MOL
- Great Recreation or Agriculture Land
- 20 Minutes South of Shawnee on I-40
- 45 minutes to Oklahoma City Metro
- Forested 80 Acres
- Right off US Hwy 177

Amir Shams +1 405 313 0333 amir@naisullivangroup.com Zac McQueen +1 405 476 9199 zac@naisullivangroup.com