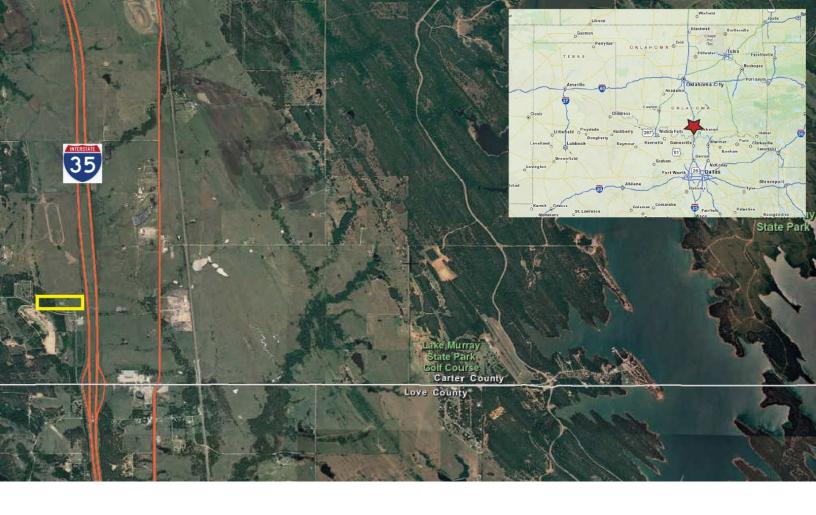

## I-35 AT COUNTY LINE ARDMORE, OK 73401

Agricultural Land For Sale

13.66 Acres MOL

Sales Price: \$625,000 (\$1.05/SF)

- 660 ft. of Frontage on I-35
- High Visibility, Just South of Ardmore
- West Side of I-35, Just North of County Line Exit Off Ramp
- Perfect Location for Travel or Hospitality Services
- Includes Tenant \$7,900/Year (5 Years)
- Dimensions: 900' x 660'
- Close to East Bound Lake Murray
- Recreational Area Access
- Half Way Between Oklahoma City & Dallas on I-35