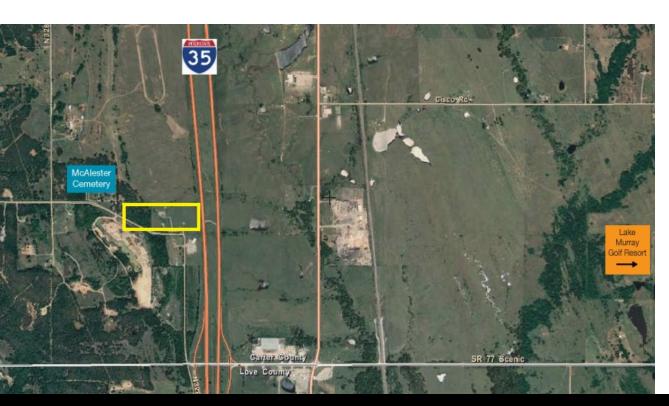

## I-35 AT COUNTY LINE ARDMORE, OK 73401

Agricultural Land For Sale

13.66 Acres MOL

Sales Price: \$625,000 (\$1.05/SF)

- 660 ft. of Frontage on I-35
- High Visibility, Just South of Ardmore
- West Side of I-35, Just North of County Line Exit Off Ramp
- Perfect Location for Travel or Hospitality Services
- Includes Tenant \$7,900/Year (5 Years)
- Dimensions: 900' x 660'
- Close to East Bound Lake Murray
- Recreational Area Access
- Half Way Between Oklahoma City & Dallas on I-35