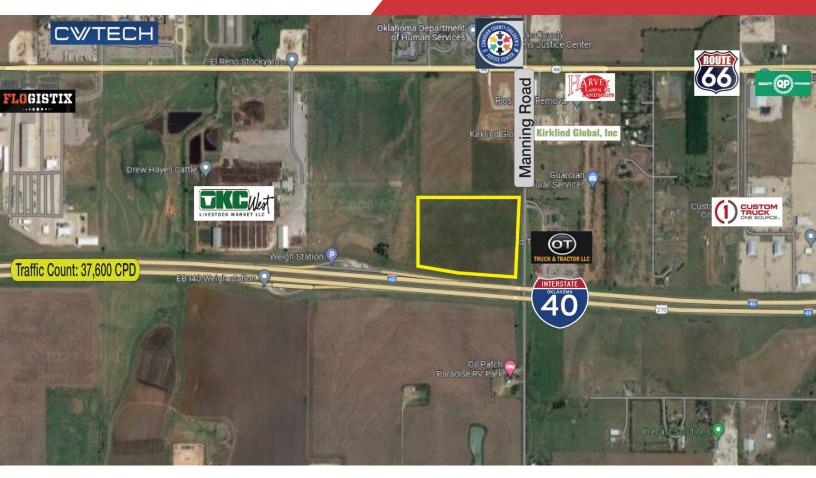

### 5-27 Acres MOL For Sale

Sales Price: \$1,080,000 for 27 Acres \$60,000/Acre for 5 or 10 Acre Parcels

# N.W. Corner of I-40 & Manning Road

El Reno, Oklahoma 73036

#### **PROPERTY HIGHLIGHTS**

- 5 to 27 Acres MOI
- Zoned I-3
- Great Visibility from I-40
- Excellent Site for Industrial Development
- Level Ground
- Frontage: Approximately 1,200' along I-40
- Water Provided by Canadian County Water Authority

#### **LOCATION HIGHLIGHTS**

- Within 3 Minutes of I-40 Entrances
- Inside El Reno City Limits
- Located away from Residential Areas
- 20 Miles from Will Rogers World Airport in Oklahoma City
- 22 Miles from Downtown Oklahoma City
- Numerous Industrial Operations within 5 Mile Radius