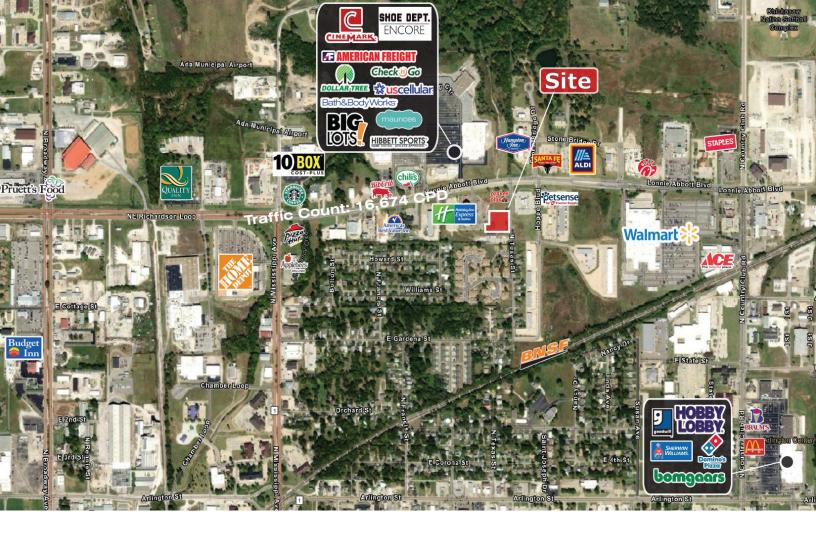

## LOCATION HIGHLIGHTS

- Located in the Largest Retail Corridor of Ada, OK
- 83 Miles South of Oklahoma City

405.840.0600 NAIRED.COM

DAVID HARTNACK 405.761.8955 DAVID@NAIRED.COM SAM SWANSON 405.208.2046 SAM@NAIRED.COM