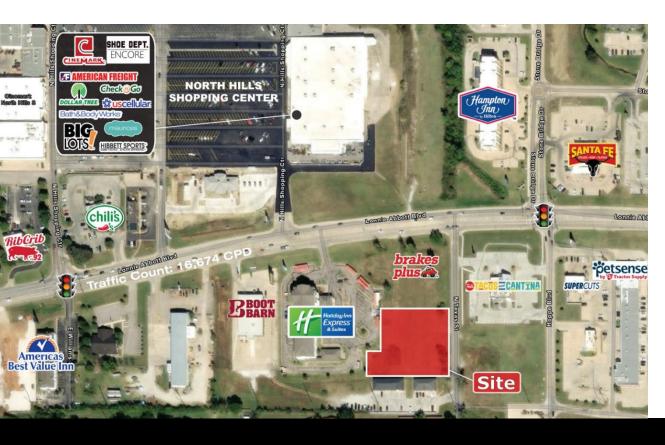

## LONNIE ABBOTT BOULEVARD & N. TEXAS AVENUE ADA, OK 74820

Commercial Land For Sale 0.90 Acres MOL \$312,512 (\$7.97/SF)

COMMERCIAL REAL ESTATE

MIRED

405.840.0600 NAIRED.COM

DAVID HARTNACK 405.761.8955 DAVID@NAIRED.COM SAM SWANSON 405.208.2046 SAM@NAIRED.COM

## PROPERTY HIGHLIGHTS

- 0.90 Acres Available Adjacent to a Newly Constructed Brakes Plus
- Zoned: C-3

## LOCATION HIGHLIGHTS

- Located in the Largest Retail Corridor of Ada, OK
- 83 Miles South of Oklahoma City

405.840.0600 NAIRED.COM

DAVID HARTNACK 405.761.8955 DAVID@NAIRED.COM SAM SWANSON 405.208.2046 SAM@NAIRED.COM