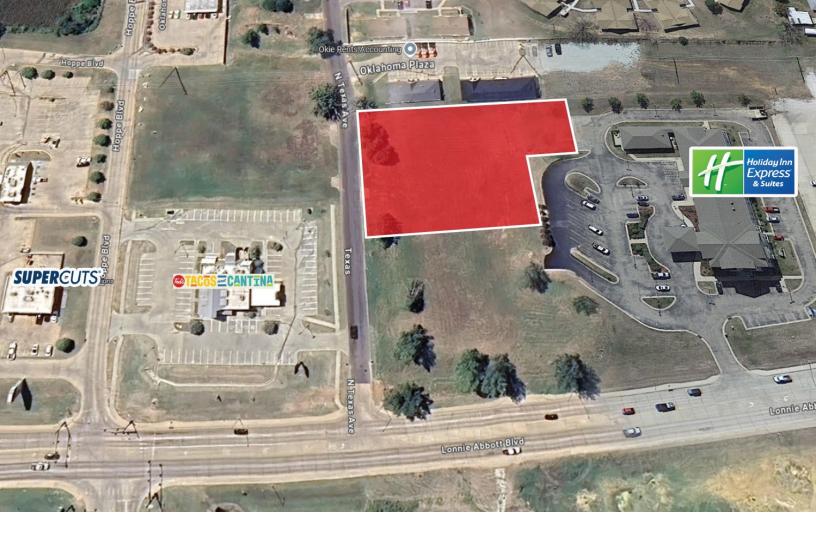

## LONNIE ABBOTT BOULEVARD & N. TEXAS AVENUE ADA, OK 74820

Commercial Land For Sale 0.90 Acres MOL \$312,512 (\$7.97/SF)

COMMERCIAL REAL ESTATE

MIRED

405.840.0600 NAIRED.COM

DAVID HARTNACK 405.761.8955 DAVID@NAIRED.COM SAM SWANSON 405.208.2046 SAM@NAIRED.COM

## PROPERTY HIGHLIGHTS

- 0.90 Acres Available Adjacent to a Newly Constructed Brakes Plus
- Zoned: C-3