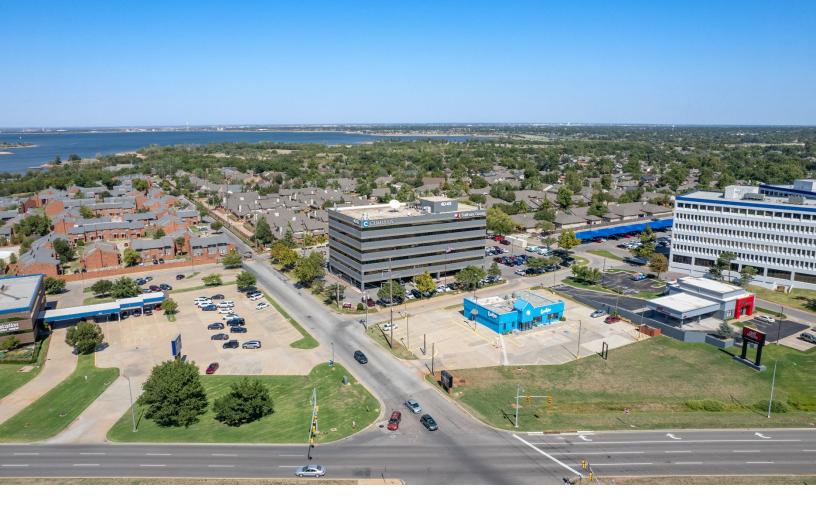

# LAKEPOINTE WEST 4045 NW 64<sup>TH</sup> STREET OKLAHOMA CITY, OK 73116

Office Space For Lease \$16.00/RSF/YR Full Service 955 RSF-3,878 RSF

REAL ESTATE

MIRED

405.840.0600 NAIRED.COM