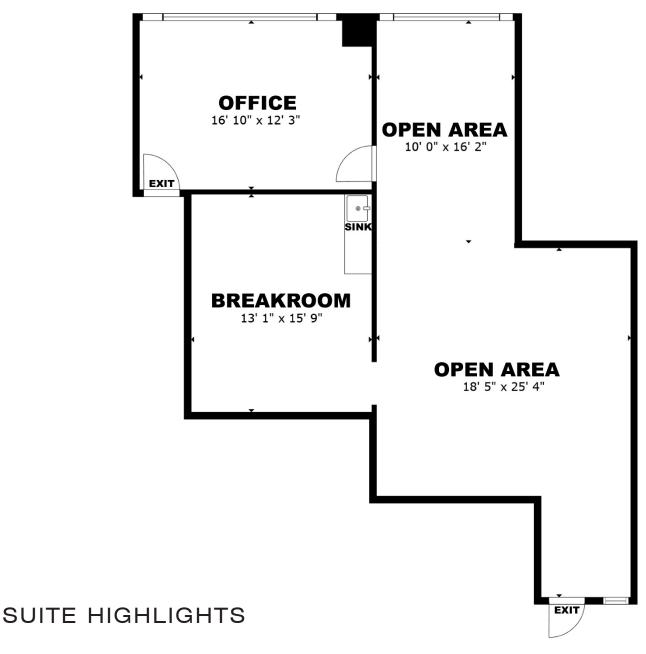

#### SUITE 275: 955 RSF

- Breakroom
- Large Office

MIRED

405.840.0600 NAIRED.COM