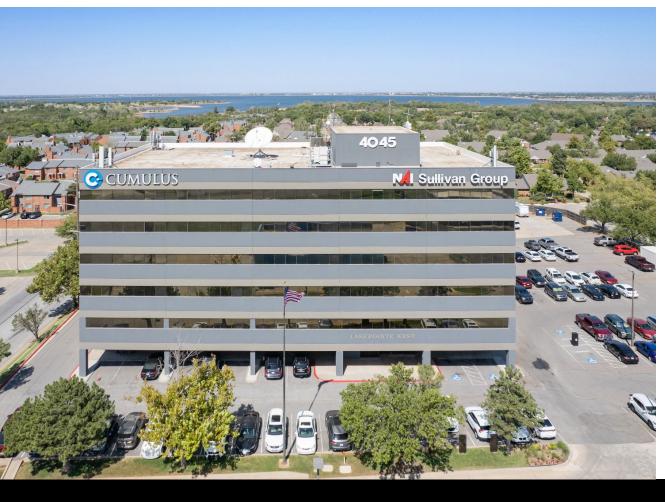

# LAKEPOINTE WEST 4045 NW 64<sup>TH</sup> STREET OKLAHOMA CITY, OK 73116

Office Space For Lease \$16.00/RSF/YR Full Service 955 RSF-3,878 RSF

REAL ESTATE

MIRED

405.840.0600 NAIRED.COM

#### PROPERTY HIGHLIGHTS

- 85,246 RSF on 2.53 Acres MOL
- · Zoned: C-3
- Secure 24 Hour Access
- Pleasingly Landscaped
- Building Management On-Site
- \$1/SF Moving Allowance
- Built in 1982