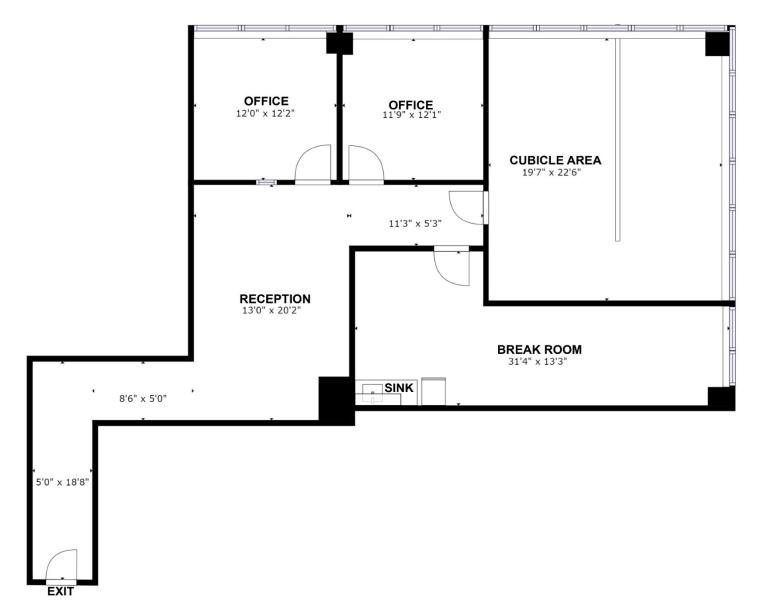

## SUITE 430: 1,735 RSF

### SUITE HIGHLIGHTS

- 2 Private Offices
- Reception Area
- Break Room
- · Large Open / Cubicle Area