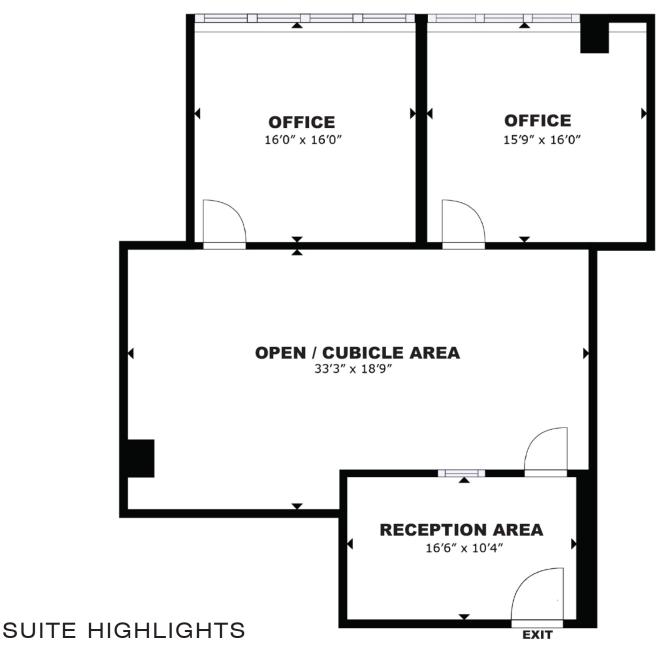

## SUITE 430: 1,735 RSF

### SUITE HIGHLIGHTS

- 2 Private Offices
- Reception Area
- Break Room
- · Large Open / Cubicle Area