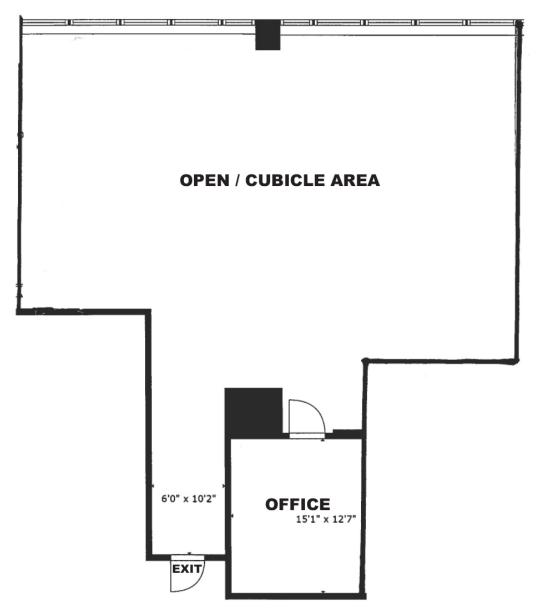

# SUITE 420: 1,430 RSF

## SUITE HIGHLIGHTS

- · Large Open / Cubicle Area
- 1 Private Office