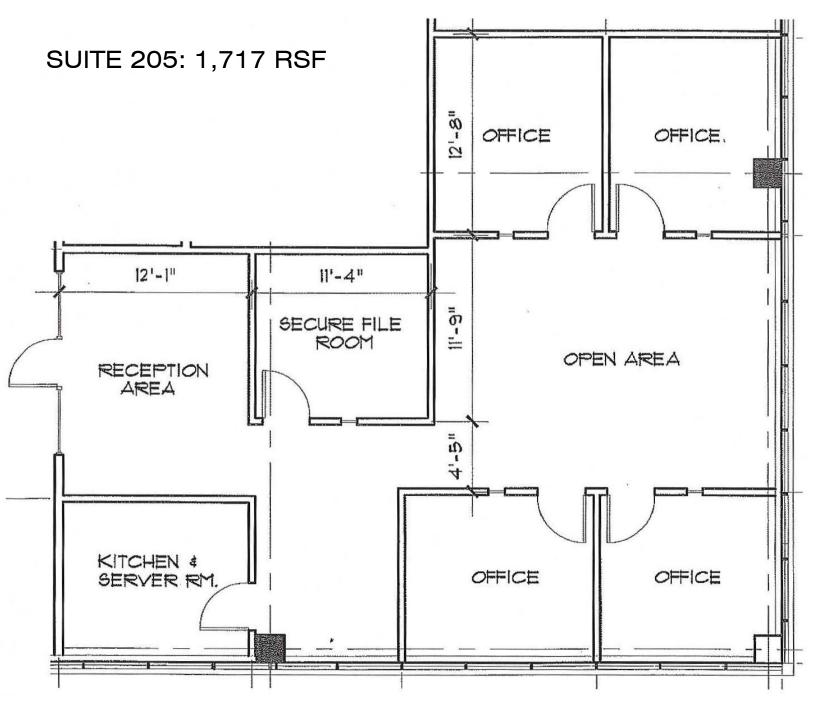

#### SUITES AVAILABLE

- Suite 205: 1,717 RSF MOL
- Suite 210: 3,183 RSF MOL
- Suite 250: 3,878 RSF MOL
- Suite 275: 955 RSF MOL
- Suite 420: 1,430 RSF MOL
- Suite 430: 1,735 RSF MOL
- Suite 440: 1,468 RSF MOL

#### SUITE HIGHLIGHTS

- Reception Area
- 4 Offices
- Kitchen

405.840.0600 NAIRED.COM