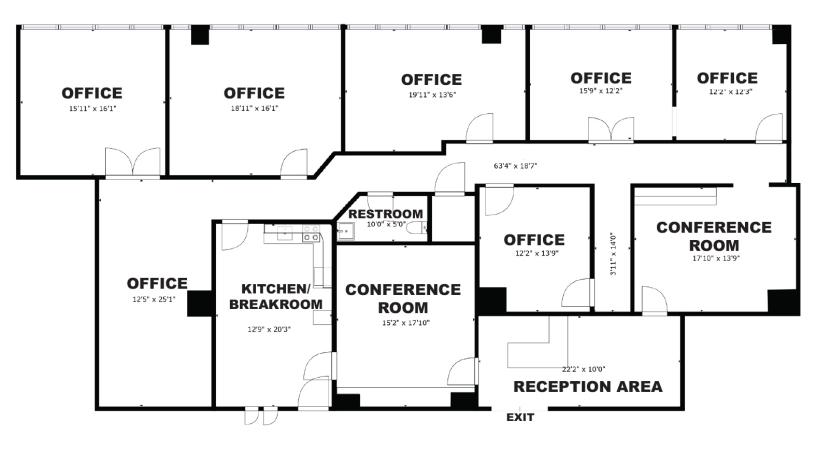

# SUITE 250: 3,878 RSF

## SUITE HIGHLIGHTS

- Build-Out Office with Several Private Offices
- Reception Area
- Kitchen / Breakroom