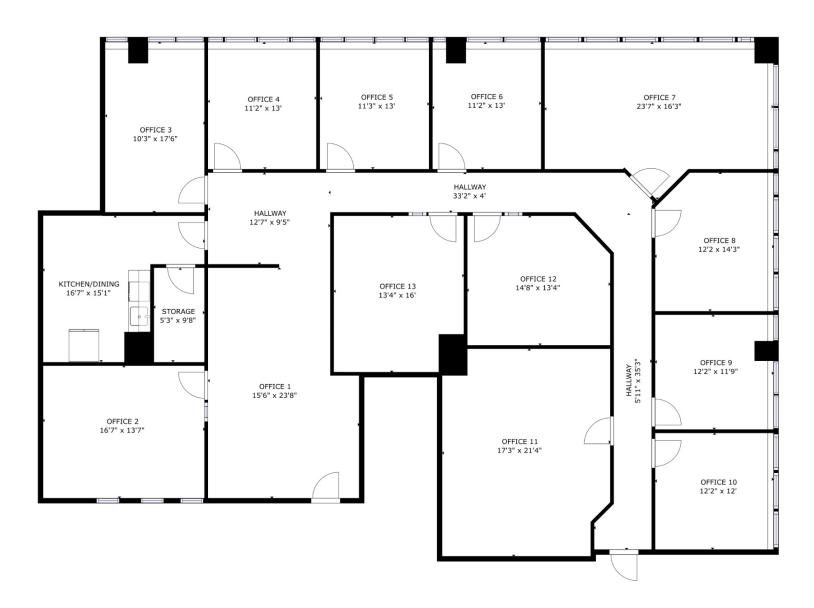

#### SUITES AVAILABLE

- Suite 205: 1,717 RSF MOL
- Suite 210: 3,183 RSF MOL
- Suite 250: 3,878 RSF MOL
- Suite 275: 955 RSF MOL
- Suite 420: 1,430 RSF MOL
- Suite 430: 1,735 RSF MOL
- Suite 440: 1,468 RSF MOL