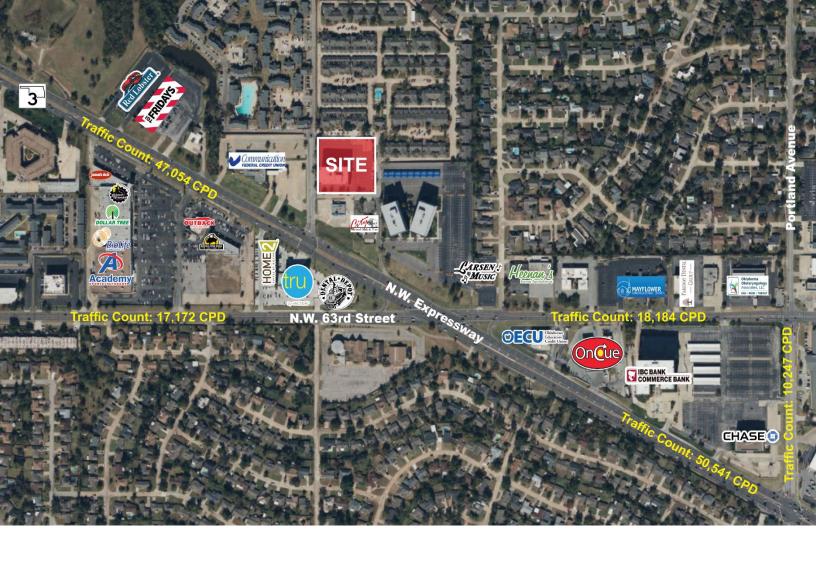

#### **DEMOGRAPHICS**

|                          | 1 MILE   | 3 MILE   | 5 IVIILE |
|--------------------------|----------|----------|----------|
| POPULATION               | 9,352    | 86,057   | 249,173  |
| AVERAGE HOUSEHOLD INCOME | \$68,997 | \$73,492 | \$70,800 |
| TOTAL HOUSEHOLDS         | 4,298    | 38,374   | 108,775  |