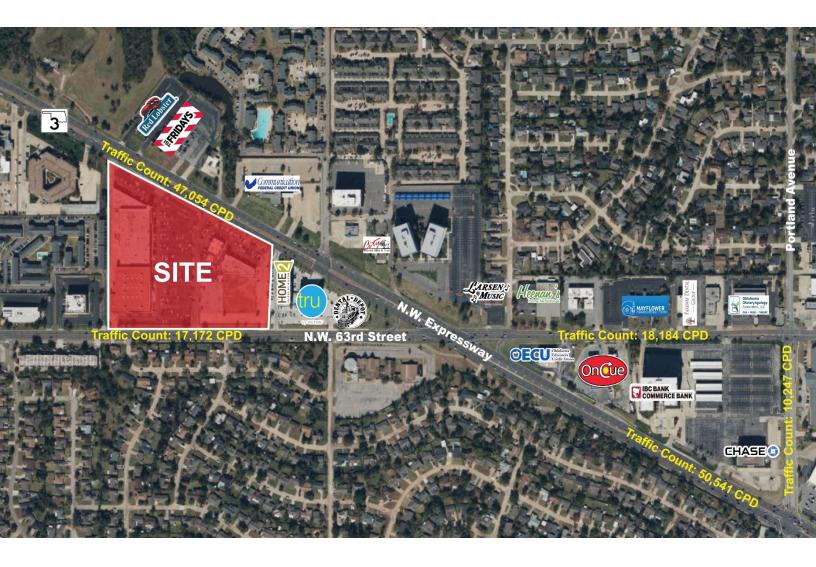

#### **PROPERTY HIGHLIGHTS**

- Frontage along N.W. Expressway
- Proximity to I-44
- Pylon Signage Available

#### **NORTHWEST 63rd STREET**

David Hartnack +1 405 761 8955 davidh@naisullivangroup.com Sam Swanson +1 405 208 2046 sam@naisullivangroup.com

Nathan Wilson +1 405 760 5327 nathan@naisullivangroup.com