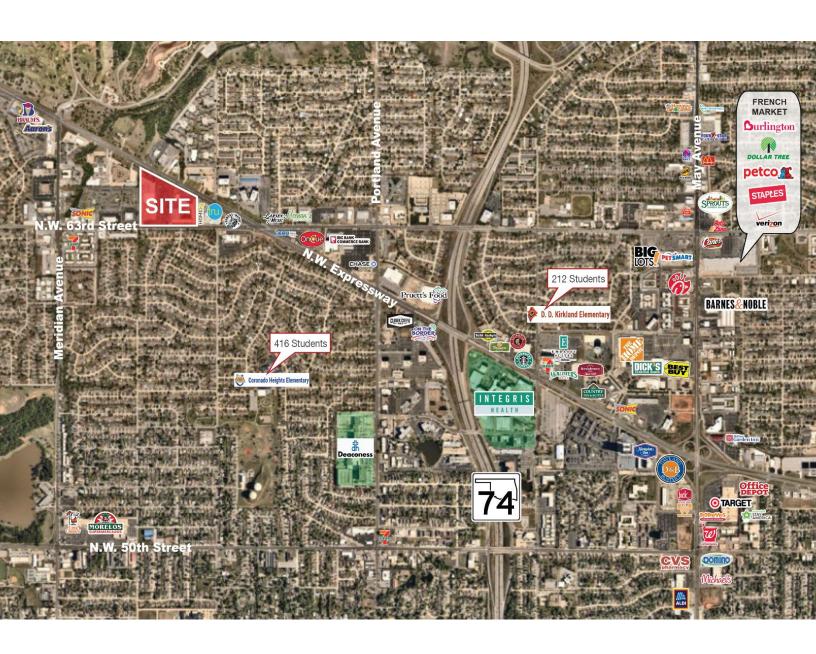

#### **PROPERTY HIGHLIGHTS**

- Frontage along N.W. Expressway
- Proximity to I-44
- Pylon Signage Available

Nathan Wilson +1 405 760 5327 nathan@naisullivangroup.com

www.naisullivangroup.com

| Population               | 1 Mile:  | 3 Miles: | 5 Miles: |
|--------------------------|----------|----------|----------|
|                          | 9,917    | 85,296   | 249,000  |
| Average Household Income | 1 Mile:  | 3 Miles: | 5 Miles: |
|                          | \$72,889 | \$76,295 | \$75,345 |
| Total Households         | 1 Mile:  | 3 Miles: | 5 Miles: |
|                          | 4,548    | 37,888   | 108,408  |