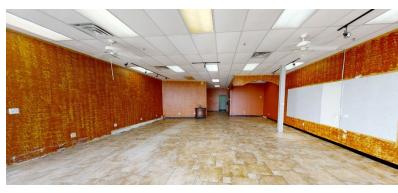

#### **SUITES AVAILABLE**

EAST: Suite 104: 1,502 SFWEST: Suite 114: 1,720 SF

| TOTAL SF | 120,243 SF & 12,912 SF |  |  |
|----------|------------------------|--|--|
| BUILT    | 1974 / 2016            |  |  |
| ZONED    | C-3                    |  |  |

### NAI Sullivan Group

CLICK OR SCAN
TO VIEW 3D TOUR

WEST: Suite 114: 1,720 SF

David Hartnack +1 405 761 8955 davidh@naisullivangroup.com Sam Swanson +1 405 208 2046 sam@naisullivangroup.com

4045 N.W. 64<sup>th</sup> Street, Suite 340 Oklahoma City, OK 73116