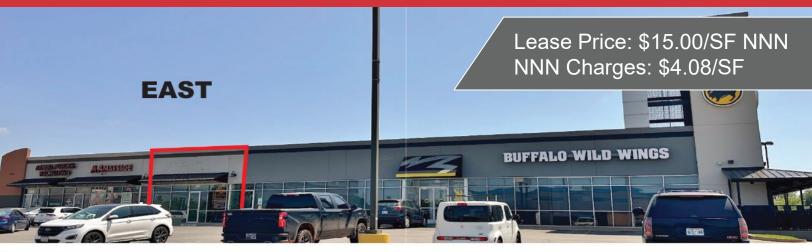

#### **PROPERTY HIGHLIGHTS**

- Frontage along N.W. Expressway
- Proximity to I-44
- Pylon Signage Available

#### **SUITES AVAILABLE**

EAST: Suite 104: 1,502 SFWEST: Suite 114: 1,720 SF

| TOTAL SF | 120,243 SF & 12,912 SF |  |  |
|----------|------------------------|--|--|
| BUILT    | 1974 / 2016            |  |  |
| ZONED    | C-3                    |  |  |