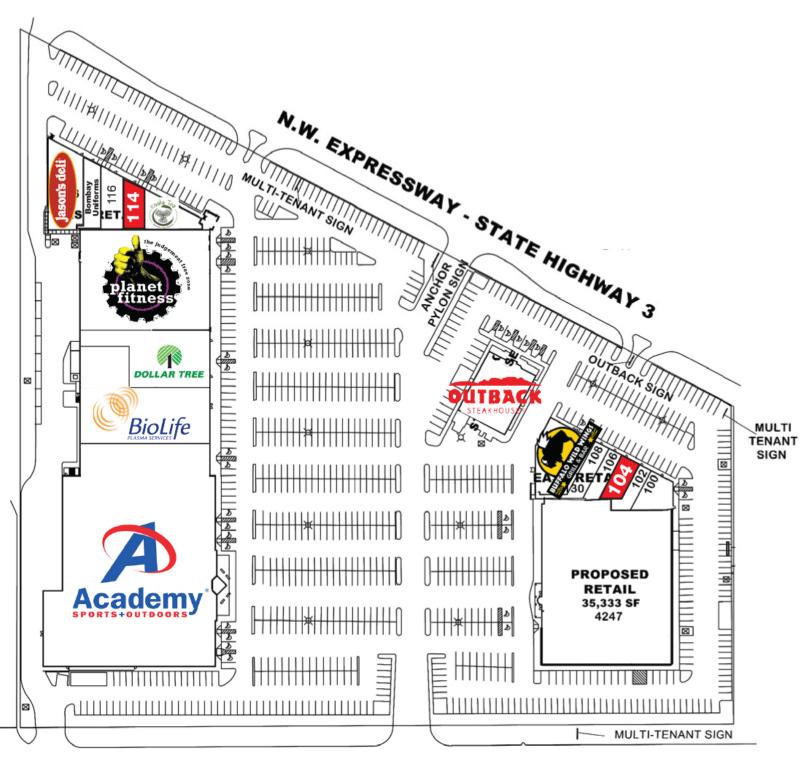

#### **PROPERTY HIGHLIGHTS**

- Frontage along N.W. Expressway
- Proximity to I-44
- Pylon Signage Available

#### **SUITES AVAILABLE**

EAST: Suite 104: 1,502 SFWEST: Suite 114: 1,720 SF

| TOTAL SF | 120,243 SF & 12,912 SF |  |  |
|----------|------------------------|--|--|
| BUILT    | 1974 / 2016            |  |  |
| ZONED    | C-3                    |  |  |