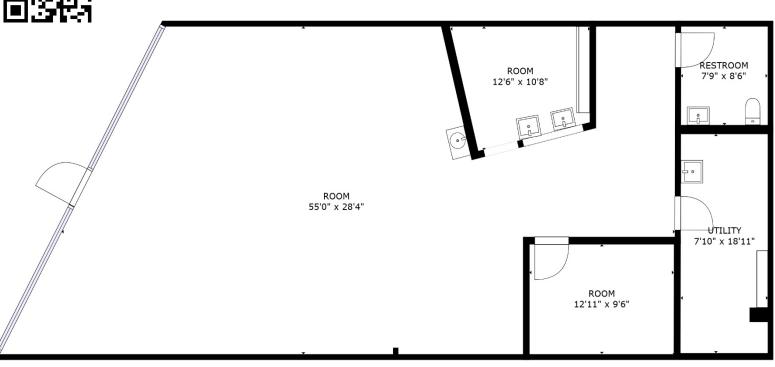

#### **SUITES AVAILABLE**

EAST: Suite 104: 1,502 SFWEST: Suite 114: 1,720 SF

| TOTAL SF | 120,243 SF & 12,912 SF |  |  |
|----------|------------------------|--|--|
| BUILT    | 1974 / 2016            |  |  |
| ZONED    | C-3                    |  |  |

### NAI Sullivan Group

CLICK OR SCAN
TO VIEW 3D TOUR

WEST: Suite 114: 1,720 SF

David Hartnack +1 405 761 8955 davidh@naisullivangroup.com Sam Swanson +1 405 208 2046 sam@naisullivangroup.com

4045 N.W. 64<sup>th</sup> Street, Suite 340 Oklahoma City, OK 73116