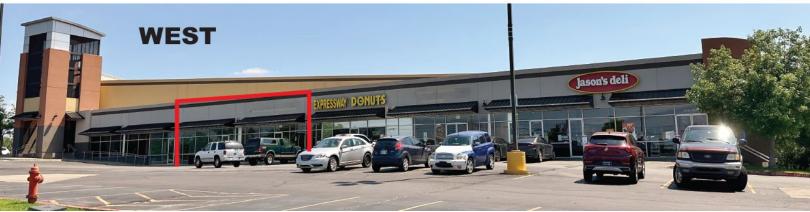

#### **SUITES AVAILABLE**

EAST: Suite 104: 1,502 SFWEST: Suite 114: 1,720 SF

| TOTAL SF | 120,243 SF & 12,912 SF |  |  |
|----------|------------------------|--|--|
| BUILT    | 1974 / 2016            |  |  |
| ZONED    | C-3                    |  |  |

### NAI Sullivan Group

CLICK OR SCAN
TO VIEW 3D TOUR

WEST: Suite 114: 1,720 SF

David Hartnack +1 405 761 8955 davidh@naisullivangroup.com Sam Swanson +1 405 208 2046 sam@naisullivangroup.com

4045 N.W. 64<sup>th</sup> Street, Suite 340 Oklahoma City, OK 73116