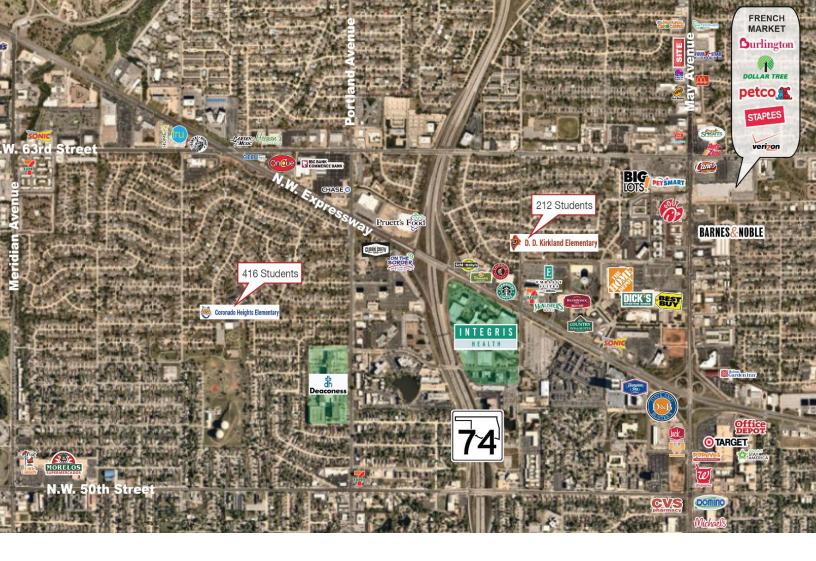

## DEMOGRAPHICS

|                          | 1 MILE    | 3 MILE   | 5 MILE   |
|--------------------------|-----------|----------|----------|
| POPULATION               | 8,896     | 79,991   | 226,569  |
| AVERAGE HOUSEHOLD INCOME | \$110,469 | \$80,755 | \$73,603 |
| TOTAL HOUSEHOLDS         | 4,486     | 36,846   | 99,860   |