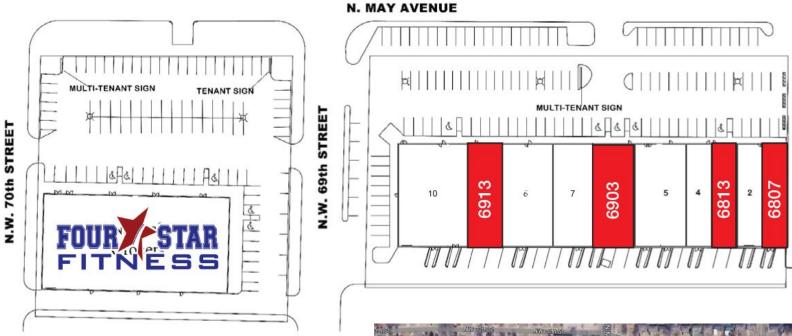

## LAKEWOOD SHOPPING CENTER 6807-6917 N. MAY AVENUE OKLAHOMA CITY, OK 73116

**Retail Space For Lease** 

\$15.00/SF NNN NNN Charges: \$3.63/SF

Suite 6807: 2,500 SF Suite 6813: 2,500 SF Suite 6903: 4,000 SF Suite 6913: 2,434 SF

## PROPERTY HIGHLIGHTS

- Pylon Signage
- Frontage along May Avenue
- Ample Parking
- Total SF: 38,200 SF
- Built: 1953
- Renovated: 1996
- Zoned: C-3

DAVID HARTNACK 405.761.8955 DAVID@NAIRED.COM 405.840.0600 NAIRED.COM