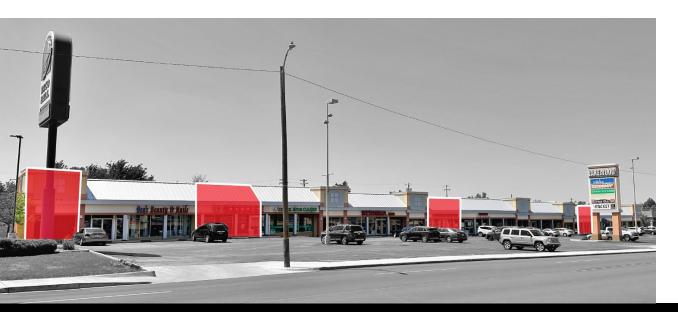

## LAKEWOOD SHOPPING CENTER 6807-6917 N. MAY AVENUE OKLAHOMA CITY, OK 73116

**Retail Space For Lease** 

\$15.00/SF NNN NNN Charges: \$3.63/SF

Suite 6807: 2,500 SF Suite 6813: 2,500 SF Suite 6903: 4,000 SF Suite 6913: 2,434 SF

## PROPERTY HIGHLIGHTS

- Pylon Signage
- Frontage along May Avenue
- Ample Parking
- Total SF: 38,200 SF
- Built: 1953
- Renovated: 1996
- Zoned: C-3

DAVID HARTNACK 405.761.8955 DAVID@NAIRED.COM 405.840.0600 NAIRED.COM