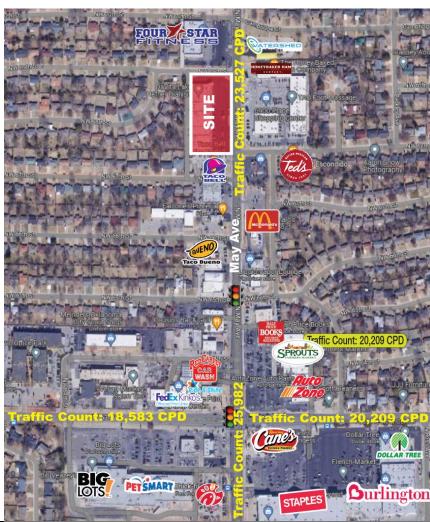

## PROPERTY HIGHLIGHTS

- Pylon Signage
- Frontage along May Avenue
- Ample Parking
- Total SF: 38,200 SF
- Built: 1953
- Renovated: 1996
- Zoned: C-3

DAVID HARTNACK 405.761.8955 DAVID@NAIRED.COM 405.840.0600 NAIRED.COM

## DEMOGRAPHICS

|                          | 1 MILE    | 3 MILE   | 5 MILE   |
|--------------------------|-----------|----------|----------|
| POPULATION               | 8,896     | 79,991   | 226,569  |
| AVERAGE HOUSEHOLD INCOME | \$110,469 | \$80,755 | \$73,603 |
| TOTAL HOUSEHOLDS         | 4,486     | 36,846   | 99,860   |