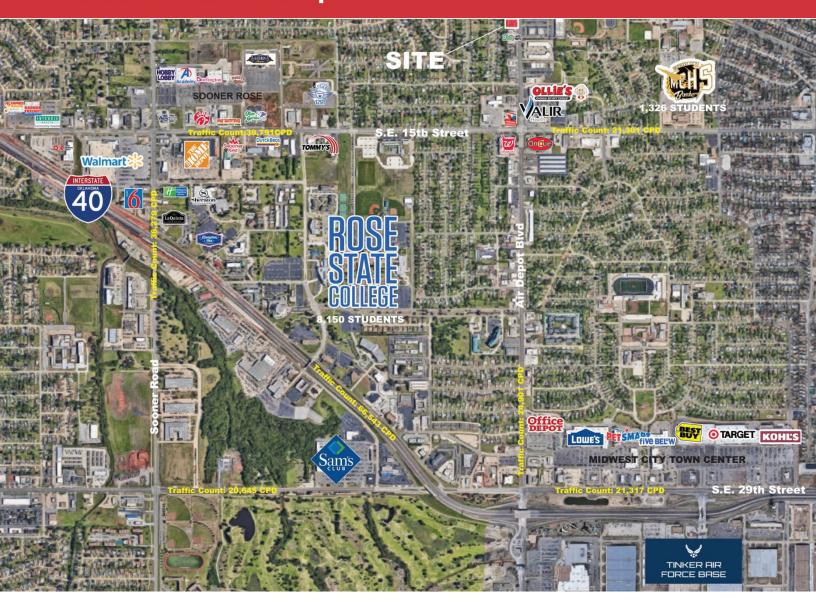

## **PROPERTY HIGHLIGHTS**

- Frontage along Air Depot Boulevard
- Close Proximity to I-44
- 44 Parking Spaces
- Monument Signage Available