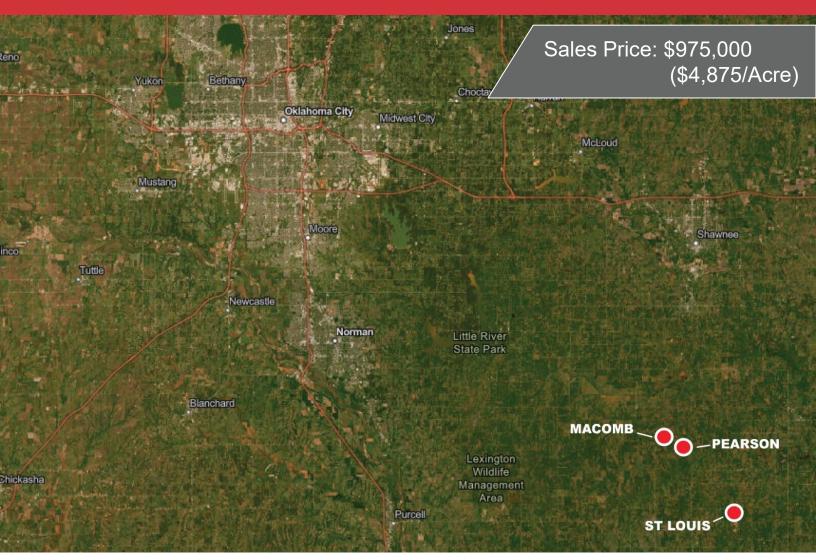

#### Agriculture / Recreation Land For Sale

### Macomb, Pearson & St. Louis

Oklahoma 74852

#### **PROPERTY HIGHLIGHTS**

- 200 Acres MOL
- 3 Great Recreation or Agriculture Land Sites
- Located South of Shawnee and Southeast of Oklahoma City
- 45 Minute to 1 Hour Drive to Oklahoma City Metro
- A mix of forested, ponds, and open areas on each
- All are within a 15-20 Minute drive of each other