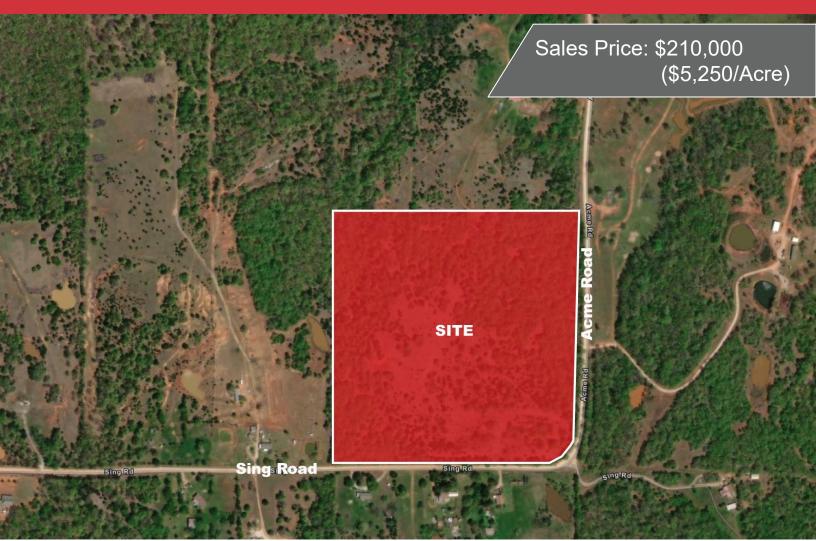

#### Agriculture / Recreation Land For Sale

### Acme Road & Sing Road

Macomb, OK 74852

#### **PROPERTY HIGHLIGHTS**

- 40 Acres MOL
- Great Recreation or Agriculture land
- 45 Minutes to 1 Hour Southeast of Oklahoma City Metro
- Forested 40 Acres
- Small pond on property
- Off of US Hwy 177 and OK Hwy 598