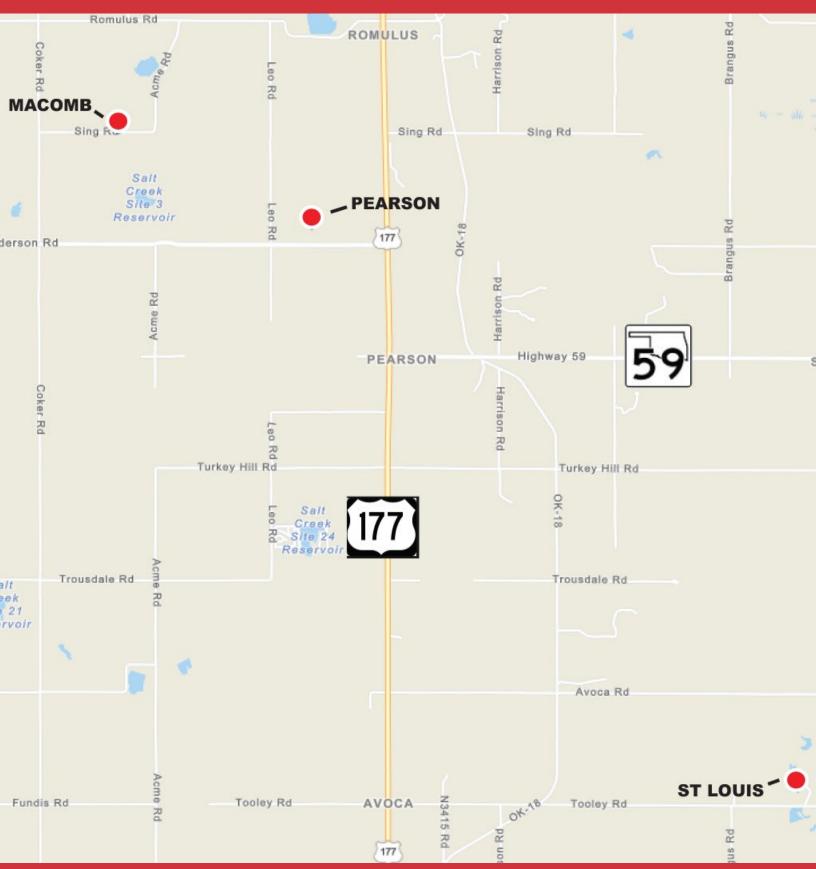

### Macomb, Pearson & St. Louis

Oklahoma 74852

#### **PROPERTY HIGHLIGHTS**

- 200 Acres MOL
- 3 Great Recreation or Agriculture Land Sites
- Located South of Shawnee and Southeast of Oklahoma City
- 45 Minute to 1 Hour Drive to Oklahoma City Metro
- A mix of forested, ponds, and open areas on each
- All are within a 15-20 Minute drive of each other

### Acme Road & Sing Road

Macomb, OK 74852

### Highway 177 & Anderson Road

Pearson, OK 74852

### Tooley Road & St. Louis Road St. Louis, OK 74852