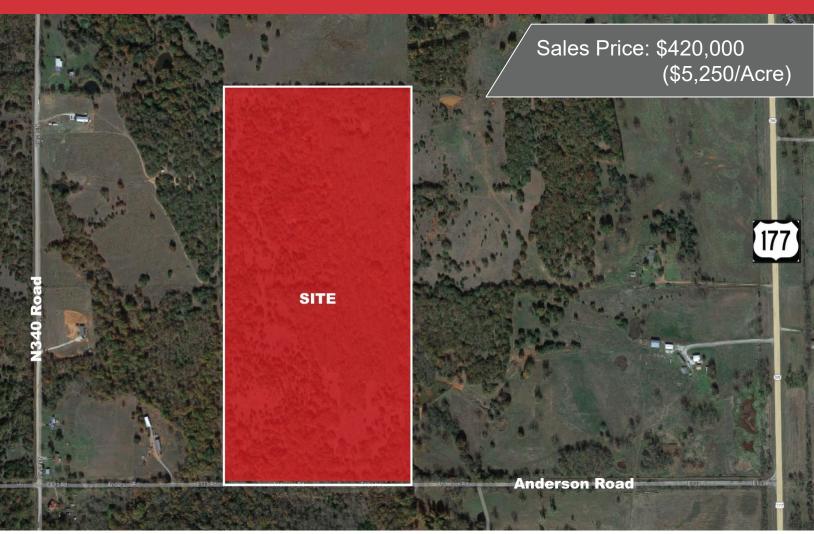

#### Agriculture / Recreation Land For Sale

### Highway 177 & Anderson Road

Pearson, OK 74852

#### **PROPERTY HIGHLIGHTS**

- 80 Acres MOL
- Great Recreation or Agriculture Land
- 20 Minutes South of Shawnee on I-40
- 45 minutes to Oklahoma City Metro
- Forested 80 Acres
- Right off of US Hwy 177