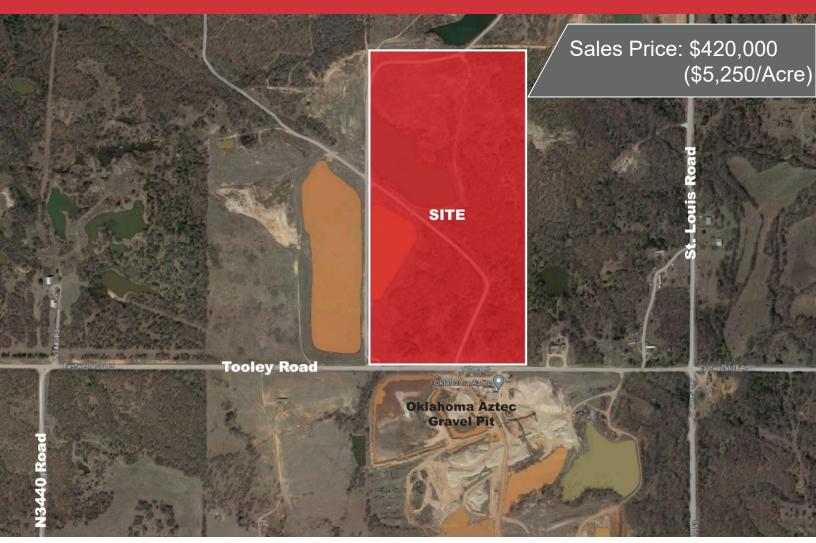

#### Agriculture / Recreation Land For Sale

### Tooley Road & St. Louis Road St. Louis, OK 74852

#### **PROPERTY HIGHLIGHTS**

- 80 Acres MOL
- Just North of Oklahoma Aztec Gravel Pit
- Excellent Recreation and Agriculture land
- Two Large Ponds on the Property
- (1) +/- 6.5 Acre Pond & (1) +/- 4.25 Acre Pond
- 1 Hour Southeast of Oklahoma City
- East of US Hwy 177