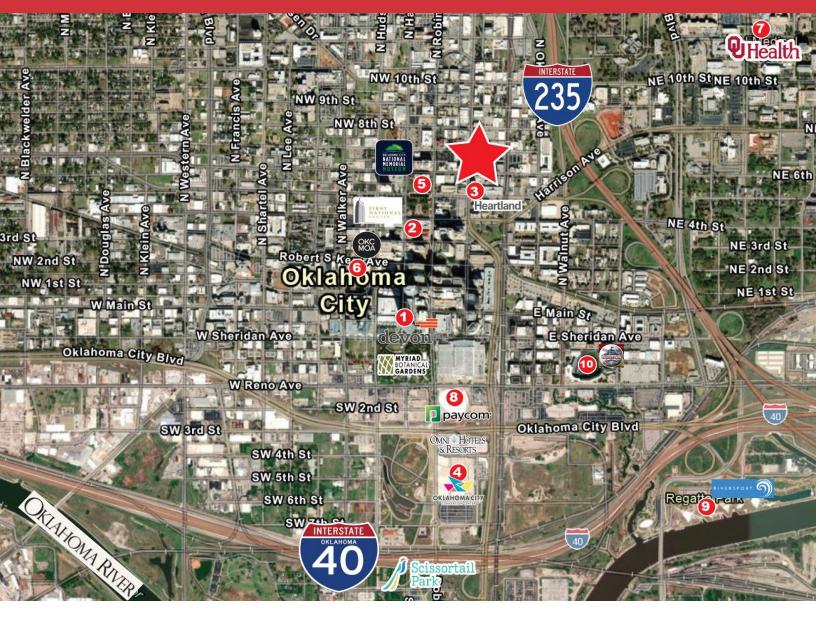

#### **LOCATION HIGHLIGHTS**

- High Visibility, High Traffic Area
- One Mile Proximity to Paycom Arena, OU Health, Convention Center, Devon Tower, and Scissortail Park
- Heart of Automobile Alley
- Building is on Streetcar Route
- Public Transit in Close Proximity

#### Within a mile of the Magnolia Building

- 1 Devon Tower
- 2 First National Center
- 3 Heartland Payment Systems Building
- 4 OKC Convention Center and Omni Headquarter Hotel
- 5 OKC National Memorial & Museum
- 6 Oklahoma City Museum of Art
- 7- OU Health University of Oklahoma Medical Center
- 8 Paycom Center
- 9 Riversport OKC
- 10 Bricktown Ball Park