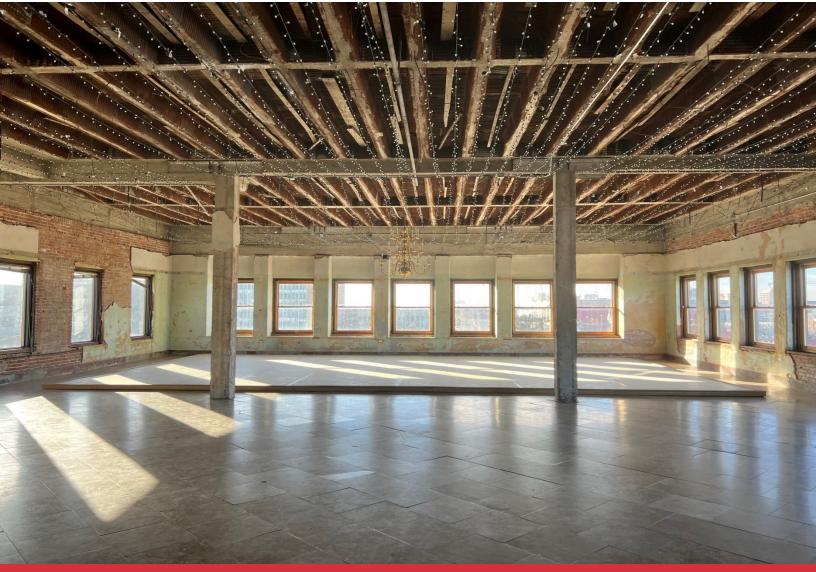

#### **PROPERTY HIGHLIGHTS**

- 31,596 SF Mixed Use Retail and Office, 5-Story Building
- National Register of Historic Places
- Event Space on 5th Floor
- Investment or Owner Occupant Opportunity
- Historic Tax Credits Available
- Central Business District Opportunity Zone
- TIFF District #2

### Office Building For Sale