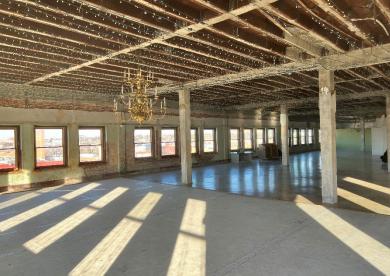

#### **PROPERTY HIGHLIGHTS**

- 31,596 SF Mixed Use Retail and Office, 5-Story Building
- National Register of Historic Places
- Event Space on 5th Floor
- Investment or Owner Occupant Opportunity
- Historic Tax Credits Available
- Central Business District Opportunity Zone
- TIFF District #2