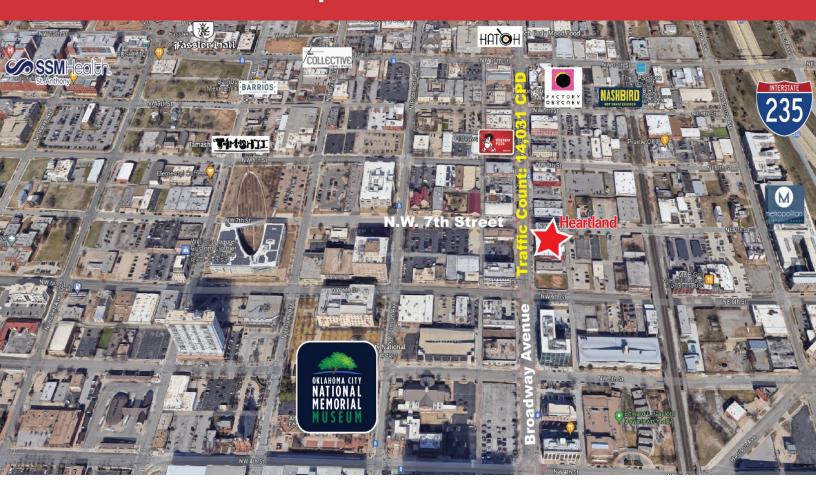

#### **LOCATION HIGHLIGHTS**

- High Visibility, High Traffic Area
- One Mile Proximity to Paycom Arena, OU Health, Convention Center, Devon Tower, and Scissortail Park
- Heart of Automobile Alley
- Building is on Streetcar Route
- Public Transit in Close Proximity