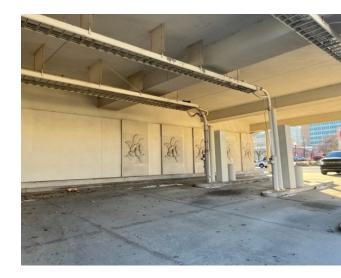

#### **PROPERTY HIGHLIGHTS**

- 31,596 SF Mixed Use Retail and Office, 5-Story Building
- National Register of Historic Places
- Event Space on 5th Floor
- Investment or Owner Occupant Opportunity
- Historic Tax Credits Available
- Central Business District Opportunity Zone
- TIFF District #2

### Office Building For Sale