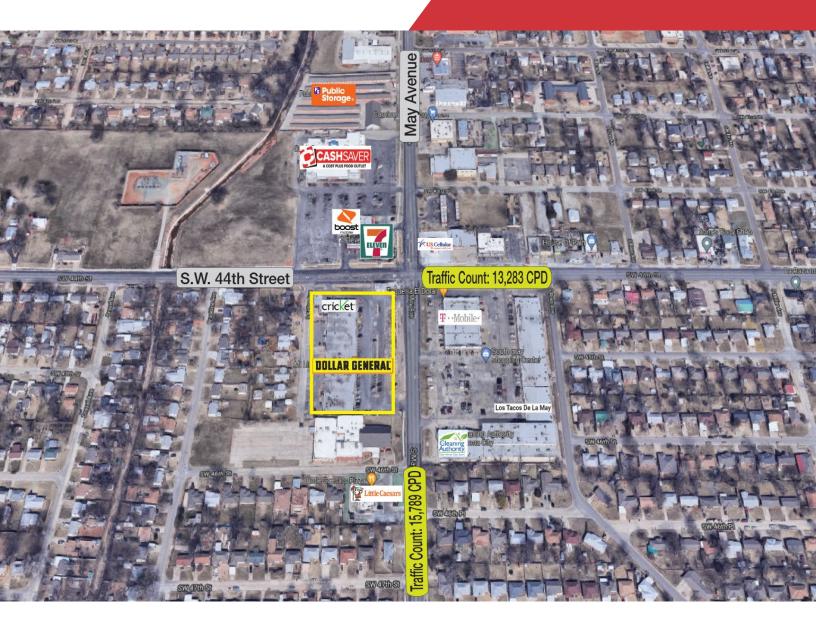

### **PROPERTY HIGHLIGHTS**

- Located at the Busy Intersection of S.W. 44th Street and May Avenue
- Ample Parking
- Unfinished Space
- No Cannabis