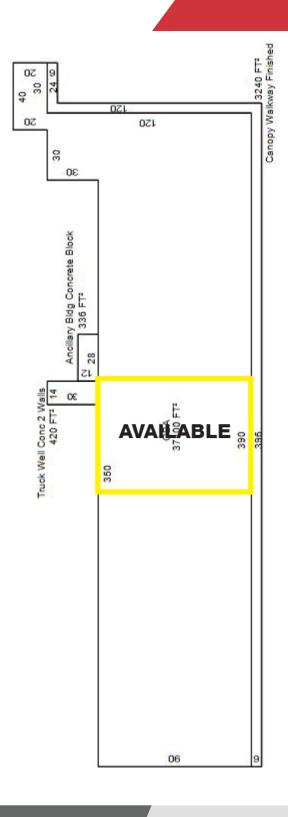

#### **SUITES AVAILABLE**

• 5413: 10,000 SF-Can Be Divided to 5,000 SF

| TOTAL SF               | 37,732 SF  |
|------------------------|------------|
| TOTAL ACRES            | 2.97 Acres |
| YEAR BUILT / RENOVATED | 1958       |
| ZONED                  | C-3        |
|                        |            |