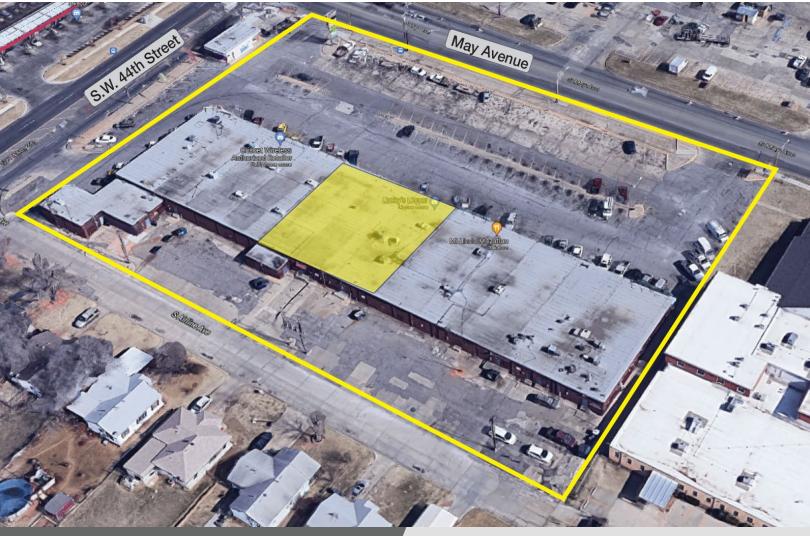

# Mayridge Shopping Center 4501-4609 S. May Avenue

Oklahoma City, Oklahoma 73119

### **PROPERTY HIGHLIGHTS**

- Located at the Busy Intersection of S.W. 44th Street and May Avenue
- Ample Parking
- Unfinished Space
- No Cannabis

#### **SUITES AVAILABLE**

• 5413: 10,000 SF-Can Be Divided to 5,000 SF

| TOTAL SF               | 37,732 SF  |
|------------------------|------------|
| TOTAL ACRES            | 2.97 Acres |
| YEAR BUILT / RENOVATED | 1958       |
| ZONED                  | C-3        |
|                        |            |