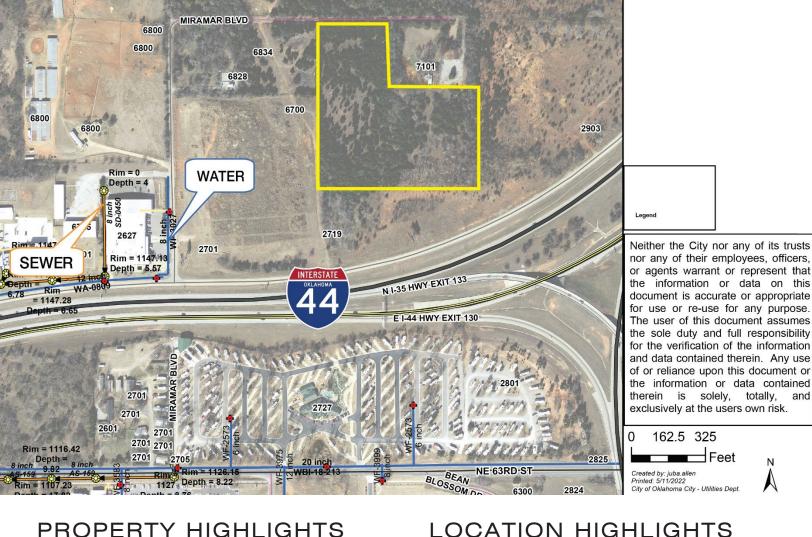

## MIRIMAR BOULEVARD & E. I-44 SERVICE ROAD OKLAHOMA CITY, OK 73111

Residential Land For Sale

7.55 Acres MOL

Sales Price: \$870,000 (\$2.65/SF)

COMMERCIAL REAL ESTATE

MIRED

405.840.0600 NAIRED.COM

MATTHEW PIERCE 405.203.3636 MATT@NAIRED.COM CADE FLESNER 760.889.2305 CADE@NAIRED.COM

## PROPERTY HIGHLIGHTS

- Zoned R-1
- Easy Access to I-35 & I-44
- Opportunity to Develop
- Water and Sewer Nearby
- Excellent Visibility from I-35 & I-44