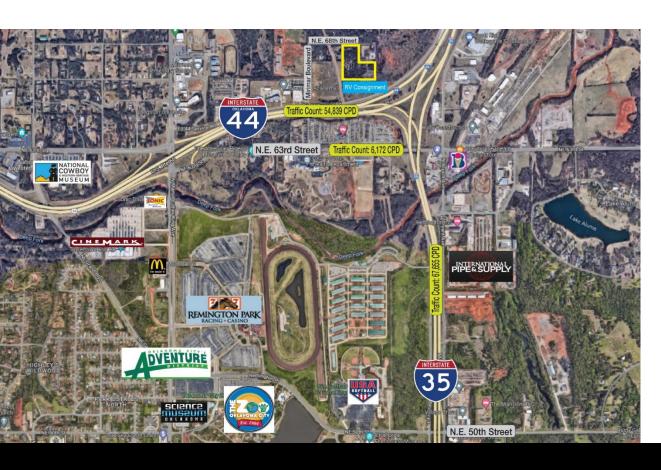

405.840.0600 NAIRED.COM

FOLLOW US @NAIRED CRE

High Traffic Just Off I-44 & I-35

Located Across From Remington

Zoo, National Cowboy & Western

Park Racetrack & Casino

Located Near: Oklahoma City

Heritage Museum, Science

Museum Oklahoma