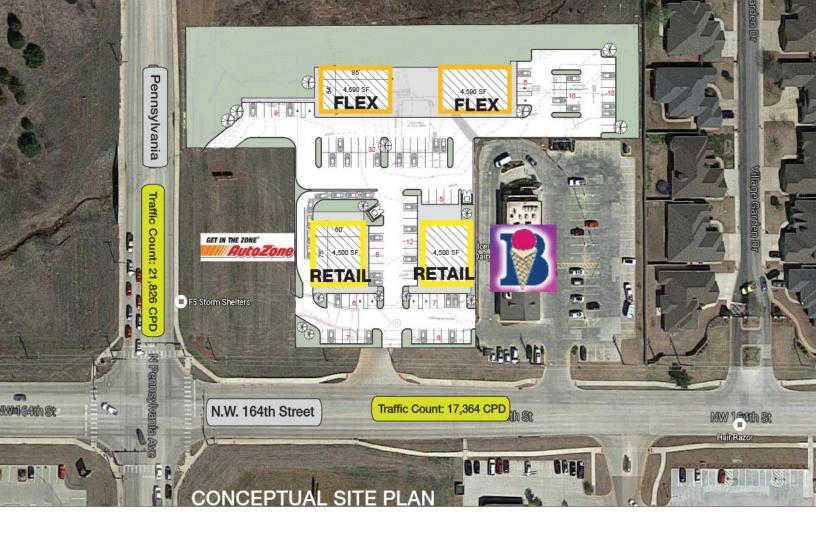

## N.E. CORNER OF N.W. 164<sup>TH</sup> STREET & PENNSYLVANIA AVENUE OKLAHOMA CITY, OK 73012

Retail / Flex Space For Lease

Retail Lease Price: \$20.00/SF NNN

Flex Lease Price: \$10.00/SF NNN

9,000 SF Retail Space Building 1: 4,500 SF Building 2: 4,500 SF

9,180 SF Flex Space Building 1: 4,590 SF Building 2: 4,590 SF

405.840.0600 NAIRED.COM

DAVID HARTNACK 405.761.8955 DAVID@NAIRED.COM

SAM SWANSON 405,208,2046 SAM@NAIRED.COM

NATHAN WILSON 405.760.5327 NATHAN@NAIRED.COM

## PROPERTY HIGHLIGHTS

Delivery: June 2025

· Zoned: C-3 with Restrictions

• 0.80 Acres MOL

## LOCATION HIGHLIGHTS

Busy, High Traffic Location

405.840.0600 NAIRED.COM

DAVID HARTNACK 405.761.8955 DAVID@NAIRED.COM SAM SWANSON 405.208.2046 SAM@NAIRED.COM NATHAN WILSON 405.760.5327 NATHAN@NAIRED.COM