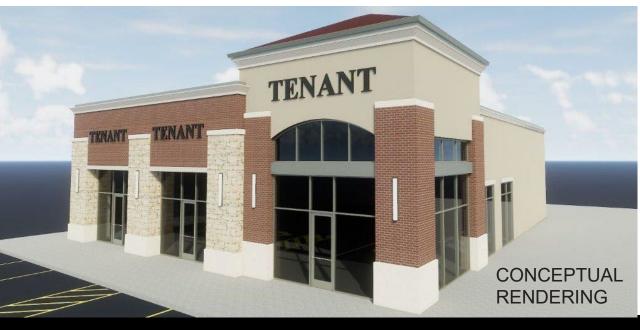

## N.E. CORNER OF N.W. 164<sup>TH</sup> STREET & PENNSYLVANIA AVENUE OKLAHOMA CITY, OK 73012

Retail / Flex Space For Lease

Retail Lease Price: \$20.00/SF NNN

Flex Lease Price: \$10.00/SF NNN

9,000 SF Retail Space Building 1: 4,500 SF Building 2: 4,500 SF

9,180 SF Flex Space Building 1: 4,590 SF Building 2: 4,590 SF

405.840.0600 NAIRED.COM

DAVID HARTNACK 405.761.8955 DAVID@NAIRED.COM

SAM SWANSON 405,208,2046 SAM@NAIRED.COM

NATHAN WILSON 405.760.5327 NATHAN@NAIRED.COM

## PROPERTY HIGHLIGHTS

Delivery: June 2025

· Zoned: C-3 with Restrictions

• 0.80 Acres MOL