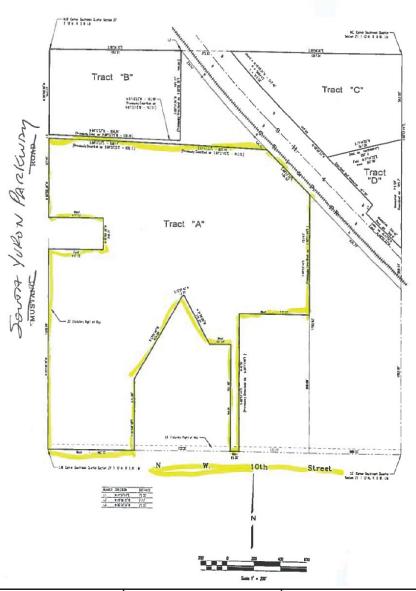

### **PROPERTY HIGHLIGHTS**

- 63 Acres MOL Prime Development Land
- Zoned: I-2
- High Traffic & High Visibility
- Booming Trade Area in West Oklahoma City
- Multi Use 2.7 Million SF Opportunity
- Great Location for Office, Retail, Multi-Family or Storage

#### **LOCATION HIGHLIGHTS**

- Dimensions: Irregular
- Frontage: 725' on N.W. 10th Street & 1844'MOL on S. Yukon Parkway

Darryl Meason +1 405 205 9440 darryl@naisullivangroup.com +1 405 840 0600 OFFICE

4045 N.W. 64<sup>th</sup> Street, Suite 340 Oklahoma City, OK 73116