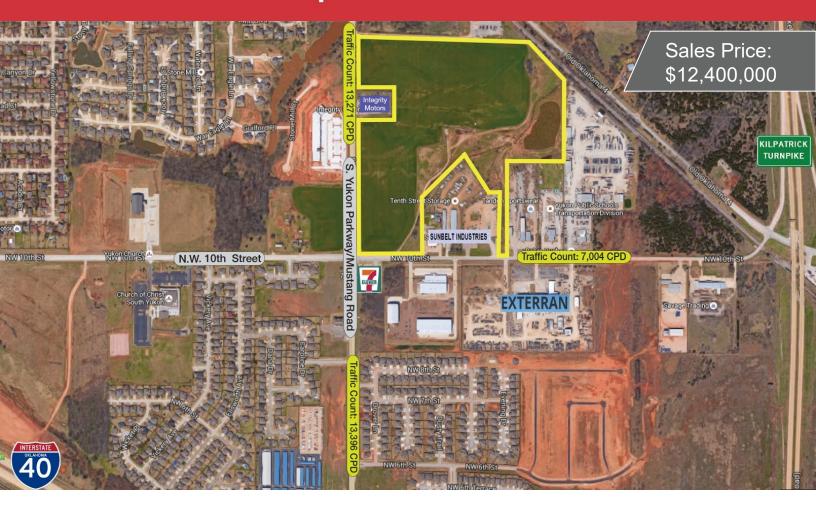

### **PROPERTY HIGHLIGHTS**

- 63 Acres MOL Prime Development Land
- Zoned: I-2
- High Traffic & High Visibility
- Booming Trade Area in West Oklahoma City
- Multi Use 2.7 Million SF Opportunity
- Great Location for Office, Retail, Multi-Family or Storage

#### **LOCATION HIGHLIGHTS**

- Dimensions: Irregular
- Frontage: 725' on N.W. 10th Street & 1844'MOL on S. Yukon Parkway

Darryl Meason +1 405 205 9440 darryl@naisullivangroup.com +1 405 840 0600 OFFICE

4045 N.W. 64<sup>th</sup> Street, Suite 340 Oklahoma City, OK 73116