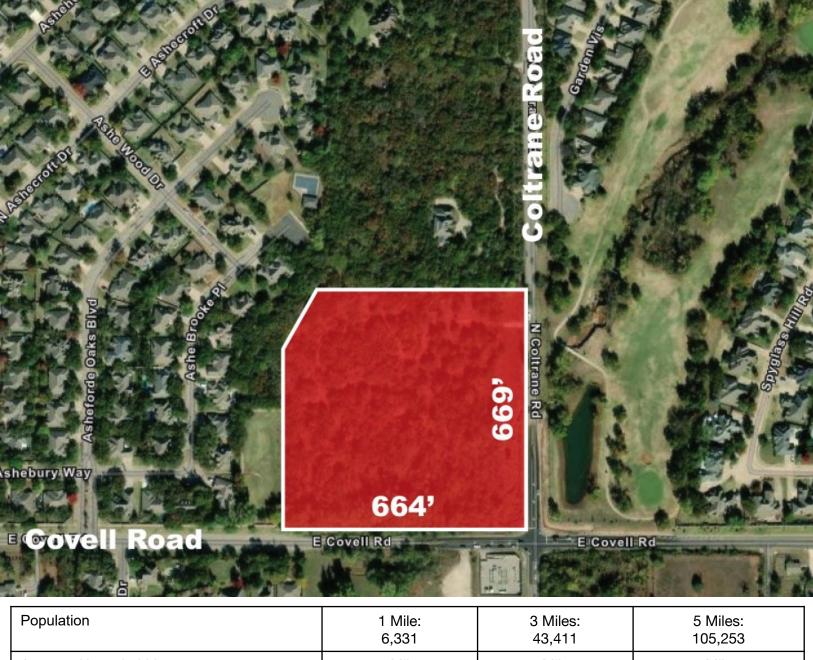

## NAI Sullivan Group

| Population               | 1 Mile:   | 3 Miles: | 5 Miles: |
|--------------------------|-----------|----------|----------|
|                          | 6,331     | 43,411   | 105,253  |
| Average Household Income | 1 Mile:   | 3 Miles: | 5 Miles: |
|                          | \$128,029 | \$89,095 | \$89,093 |
| Total Households         | 1 Mile:   | 3 Miles: | 5 Miles: |
|                          | 2,129     | 16,307   | 39,090   |