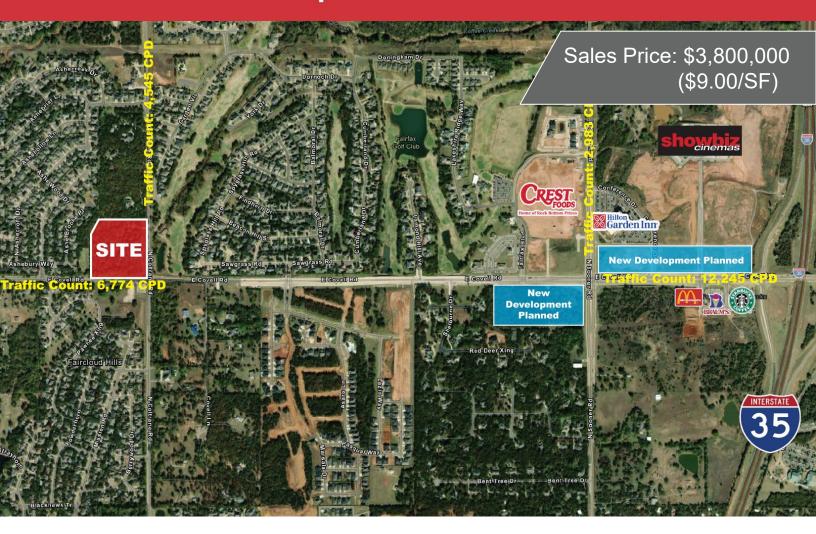

## PROPERTY HIGHLIGHTS

- 9.67 Acres MOL
- Zoned: E-2 Open Display Commercial
- Hard Corner
- Multiple New Retail/Restaurant Developments
  1 Mile East
- Fuel Void

David Hartnack +1 405 761 8955 davidh@naisullivangroup.com Sam Swanson +1 405 208 2046 sam@naisullivangroup.com +1 405 840 0600 OFFICE