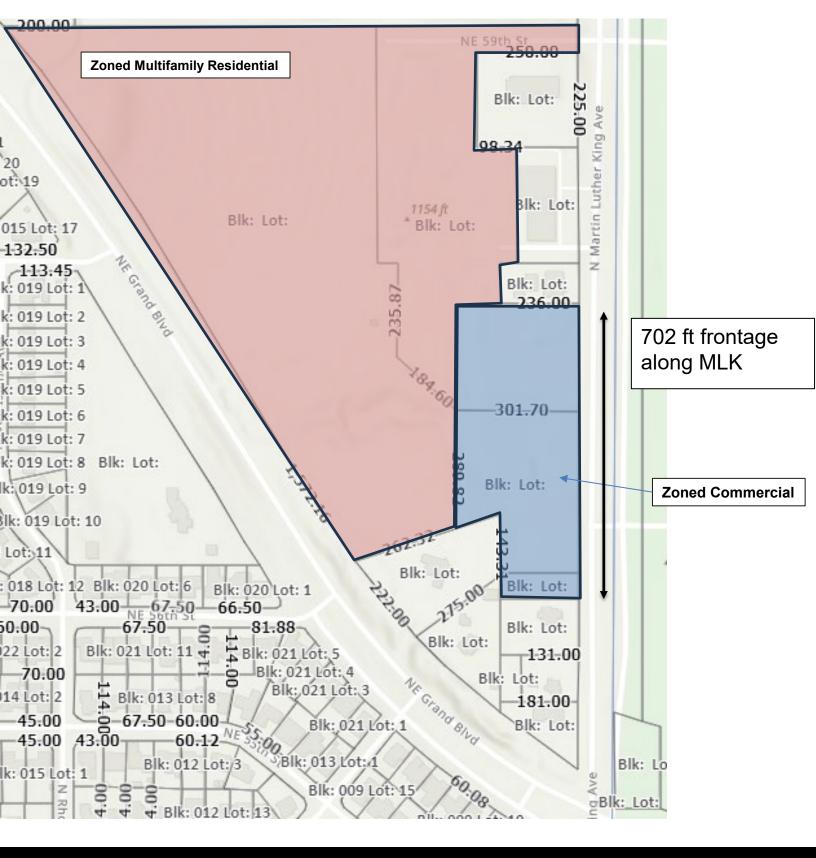

# N.E. GRAND BOULEVARD & MLK BOULEVARD OKLAHOMA CITY, OK 73111

Frontage Retail / Hospitality Land-\$9.50/SF 1-6 Acres MOL, 702' of Frontage on MLK

Rear R-1 Land-\$3.50/SF 20 Acres MOL