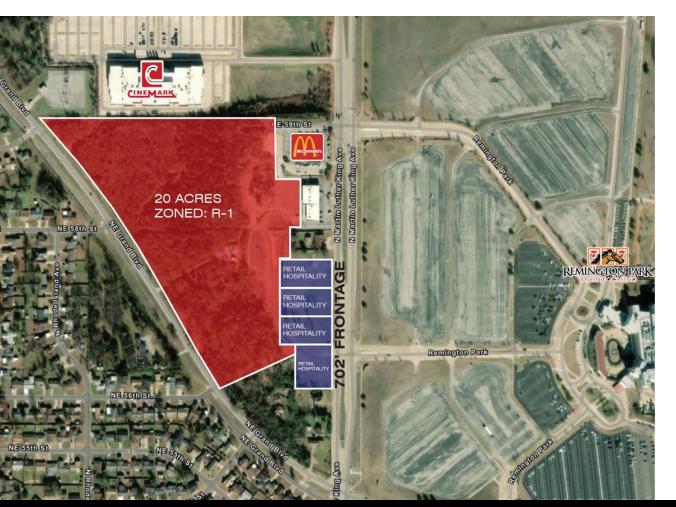

# N.E. GRAND BOULEVARD & MLK BOULEVARD OKLAHOMA CITY, OK 73111

Frontage Retail / Hospitality Land-\$9.50/SF 1-6 Acres MOL, 702' of Frontage on MLK

Rear R-1 Land-\$3.50/SF 20 Acres MOL