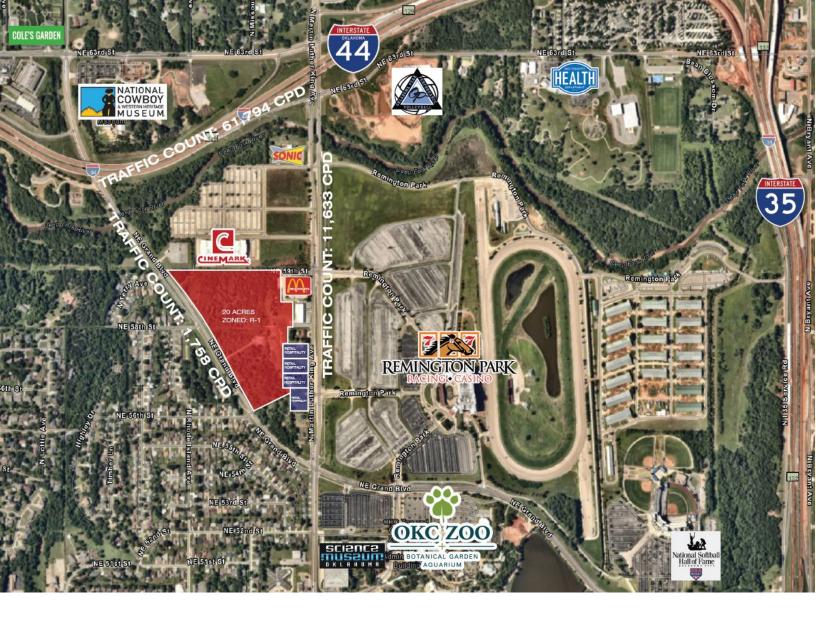

# N.E. GRAND BOULEVARD & MLK BOULEVARD OKLAHOMA CITY, OK 73111

Frontage Retail / Hospitality Land-\$9.50/SF 1-6 Acres MOL, 702' of Frontage on MLK

Rear R-1 Land-\$3.50/SF 20 Acres MOL