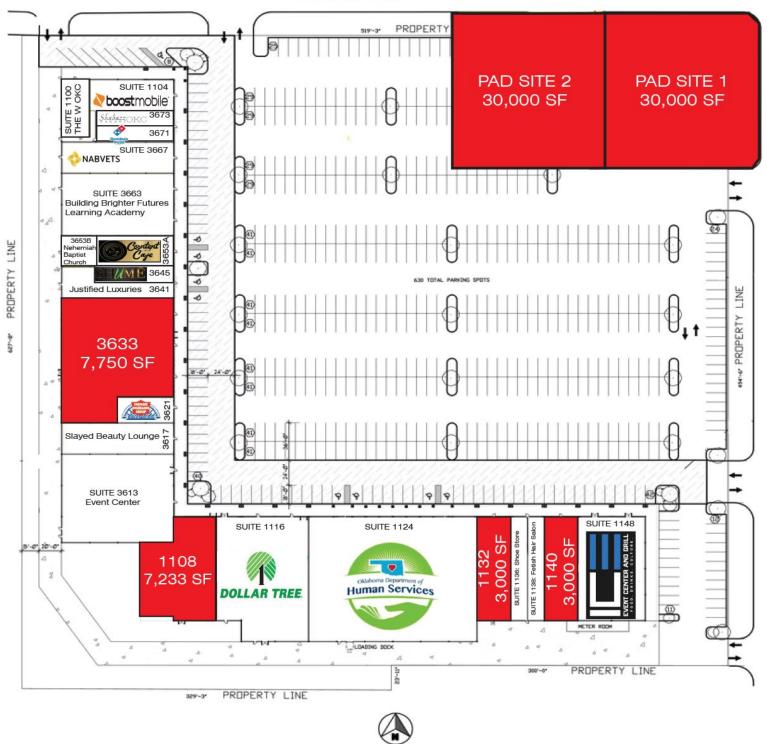

NORTHEAST TOWN CENTER 1104-1148 N.E. 36<sup>TH</sup> STREET OKLAHOMA CITY, OK 73111

**Retail Space For Lease** 

\$14.00/SF NNN

Suite 1108: 7,233 SF MOL Suite 1132: 3,000 SF MOL Suite 1140: 3,000 SF MOL Suite 3633: 7,750 SF MOL Pad Site 1: 30,000 SF MOL Pad Site 2: 30,000 SF MOL

#### PROPERTY HIGHLIGHTS

- Anchored by the Department of Human Services and Dollar Tree
- Vibrant Tenant Mix
- High Foot Traffic and Minutes from Broadway Extension
- Competitive Rates and Tenant Allowances
- Total SF: 96,000 SF on 8.63 Acres MOL
- Built in 1968 & Renovated in 2016
- Zoned C-3