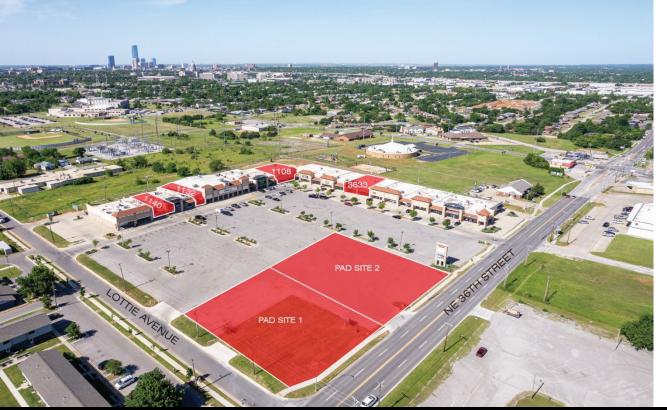

NORTHEAST TOWN CENTER 1104-1148 N.E. 36<sup>TH</sup> STREET OKLAHOMA CITY, OK 73111

**Retail Space For Lease** 

\$14.00/SF NNN

Suite 1108: 7,233 SF MOL Suite 1132: 3,000 SF MOL Suite 1140: 3,000 SF MOL Suite 3633: 7,750 SF MOL Pad Site 1: 30,000 SF MOL Pad Site 2: 30,000 SF MOL

#### PROPERTY HIGHLIGHTS

- Anchored by the Department of Human Services and Dollar Tree
- Vibrant Tenant Mix
- High Foot Traffic and Minutes from Broadway Extension
- Competitive Rates and Tenant Allowances
- Total SF: 96,000 SF on 8.63 Acres MOL
- Built in 1968 & Renovated in 2016
- Zoned C-3