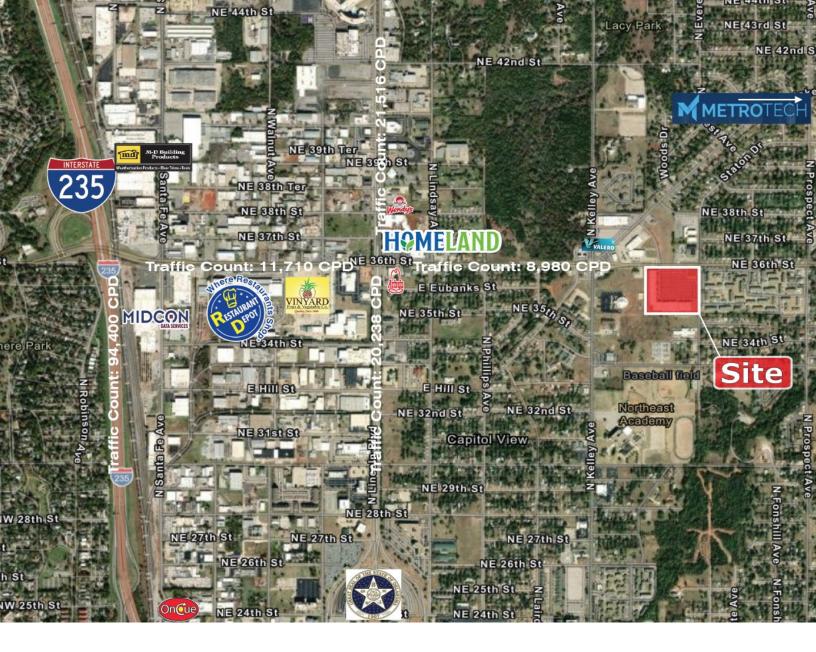

0 SF MOL





COMMERCIAL REAL ESTATE



# 405.840.0600 NAIRED.COM

ABBEY SULLIVAN 405.863.7590 ABBEY@NAIRED.COM SAMUEL DUNHAM 405.207.7286 SAMUEL@NAIRED.COM



#### PROPERTY HIGHLIGHTS

- Anchored by the Department of Human Services and Dollar Tree
- Vibrant Tenant Mix
- High Foot Traffic and Minutes from Broadway Extension
- Competitive Rates and Tenant Allowances
- Total SF: 96,000 SF on 8.63 Acres MOL
- Built in 1968 & Renovated in 2016
- Zoned C-3

### LOCATION HIGHLIGHTS

- Updated Retail Center
- Limited Retail Competition



## 405.840.0600 NAIRED.COM

ABBEY SULLIVAN 405.863.7590 ABBEY@NAIRED.COM SAMUEL DUNHAM 405.207.7286 SAMUEL@NAIRED.COM NE 36th Street





405.840.0600 NAIRED.COM

ABBEY SULLIVAN 405.863.7590 ABBEY@NAIRED.COM SAMUEL DUNHAM 405.207.7286 SAMUEL@NAIRED.COM

LOTTIE



#### DEMOGRAPHICS

|                          | 1 MILE   | 3 MILE   | 5 MILE   |
|--------------------------|----------|----------|----------|
| POPULATION               | 6,560    | 55,394   | 138,042  |
| AVERAGE HOUSEHOLD INCOME | \$40,149 | \$68,338 | \$71,148 |
| TOTAL HOUSEHOLDS         | 2,956    | 26,992   | 61,505   |



405.840.0600 NAIRED.COM FOLLOW US @NAIRED CRE



No warranty or representation, express or implied, is made as to the accuracy of the information contained herein, and the same is submitted subject to errors, omissions, change of price, rental or other conditions, prior to sale, lease, or financing, or withdrawal without notice, and of any special listing conditions imposed by our principals no warranties or representations are made as to the condition of the pr