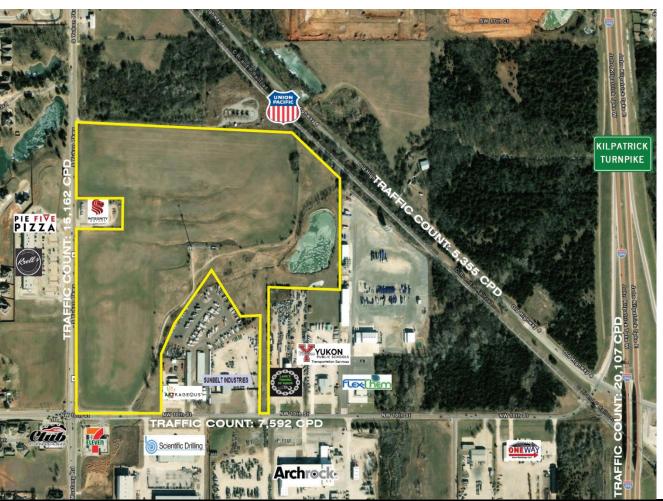

## PROPERTY HIGHLIGHTS

- · Adjacent to Union Pacific Rail Line
- Site appears to afford low-cost rail connectivity
- Level Ground
- Water & Sewer Lines Along NW 10th Street
- Great for Industrial Development
- Retail Development Possible Along Mustang Road/Yukon Parkway
- · Zoned: I-2 Moderate Industrial

## LOCATION HIGHLIGHTS

- Within 1 Mile of I-40 Entrance/Exit
- Within 1 Mile of Kilpatrick Turnpike

405.840.0600 NAIRED.COM

BOB SULLIVAN, CCIM 405.641.9798 RSULLIVAN@CCIM.NET CLARK EVERETT 405.985.8424 CLARK@NAIRED.COM