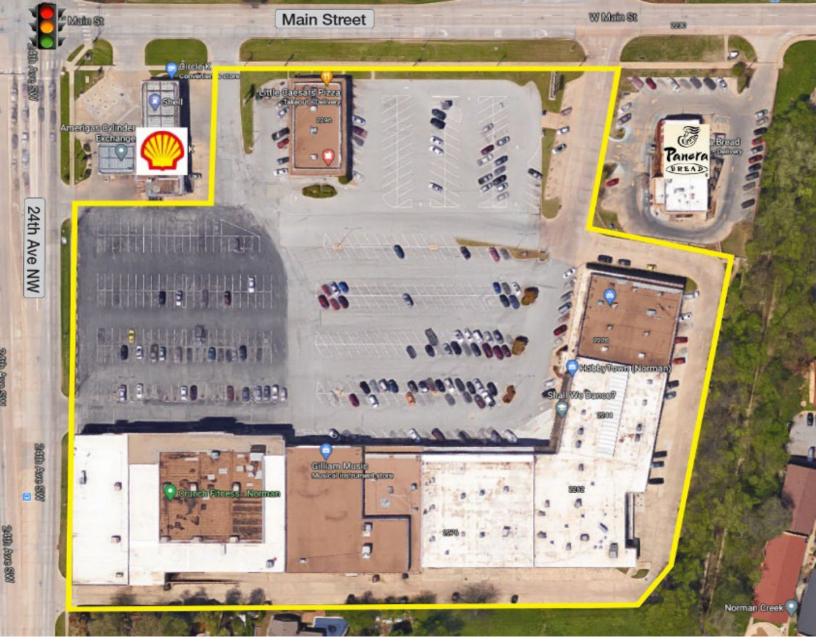

## SUITES AVAILABLE

- Located on One of the Busiest Intersections in Norman
- Pylon Signage Available
- Exterior Remodel Underway

Suite 2230: 2,562 SFSuite 2244: 1,930 SF

• Suite 2274: 829 SF

405.840.0600 NAIRED.COM