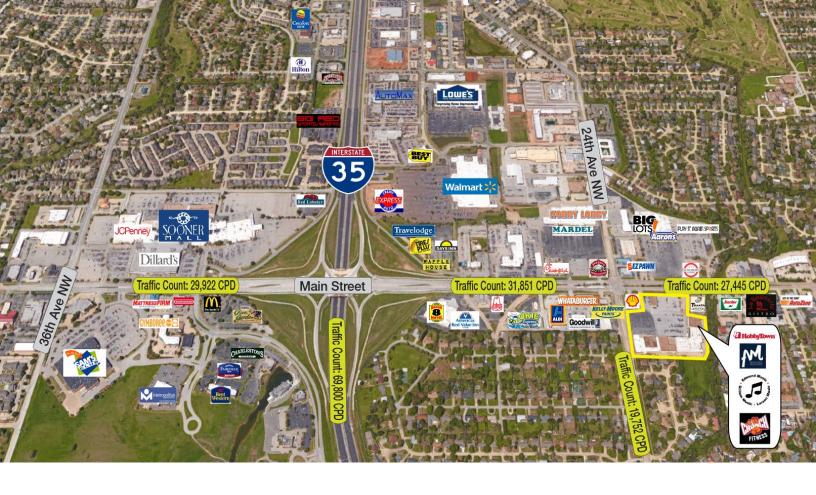

## SUITES AVAILABLE

- Located on One of the Busiest Intersections in Norman
- Pylon Signage Available
- Exterior Remodel Underway

Suite 2230: 2,562 SFSuite 2244: 1,930 SF

• Suite 2274: 829 SF

405.840.0600 NAIRED.COM

### **DEMOGRAPHICS**

|                          | 1 MILE   | 3 MILE   | 5 MILE   |
|--------------------------|----------|----------|----------|
| POPULATION               | 9,102    | 66,688   | 114,584  |
| AVERAGE HOUSEHOLD INCOME | \$69,486 | \$74,516 | \$73,332 |
| TOTAL HOUSEHOLDS         | 4,104    | 27,051   | 46,396   |