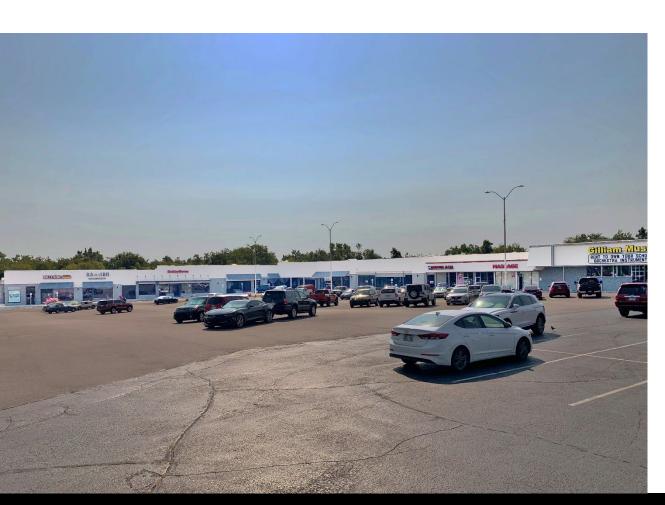

# NORMANDY CREEK 2224-2300 W. MAIN STREET NORMAN, OK 73069

Retail Space For Lease

\$12.00-\$20.00/SF/NNN

NNN Charges: \$4.00/SF

829 SF-2,562 SF

REAL ESTATE

MIRED

405.840.0600 NAIRED.COM

#### PROPERTY HIGHLIGHTS