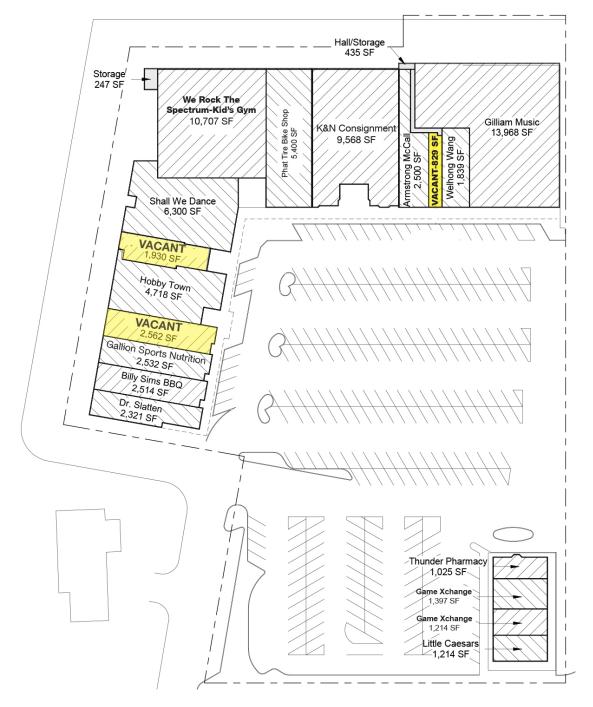

## SUITES AVAILABLE

- Located on One of the Busiest Intersections in Norman
- Pylon Signage Available
- Exterior Remodel Underway

Suite 2230: 2,562 SFSuite 2244: 1,930 SF

• Suite 2274: 829 SF

405.840.0600 NAIRED.COM