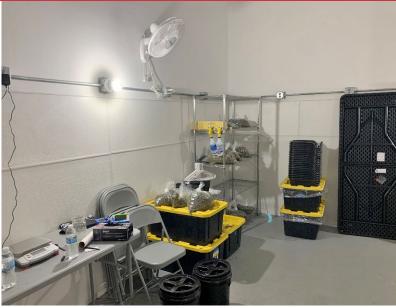

#### **PROPERTY HIGHLIGHTS**

- Fully Mechanized
- Turn Key Cultivation Facility-Currently 500 Plants
- Selling Active Grow Business, Equipment & Real **Estate**
- 1200 Amp/3 Phase Power
- Power Updates are Available
- 2 Acres MOI
- (4) 411 SF Rooms
- · List of Equipment Available