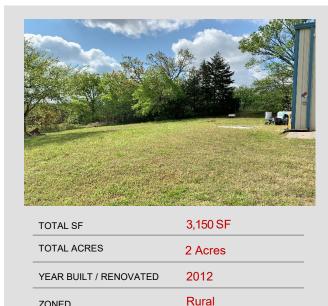

#### **PROPERTY HIGHLIGHTS**

- Fully Mechanized
- Turn Key Cultivation Facility-Currently 500 Plants
- Selling Active Grow Business, Equipment & Real **Estate**
- 1200 Amp/3 Phase Power
- Power Updates are Available
- 2 Acres MOI
- (4) 411 SF Rooms
- · List of Equipment Available

**Bob Sullivan, CCIM** +1 405 641 9798 bob@naisullivangroup.com

ZONED

4045 N.W. 64th Street, Suite 340 Oklahoma City, OK 73116 www.naisullivangroup.com

+1 405 840 0600 OFFICE +1 405 840 0610 FAX