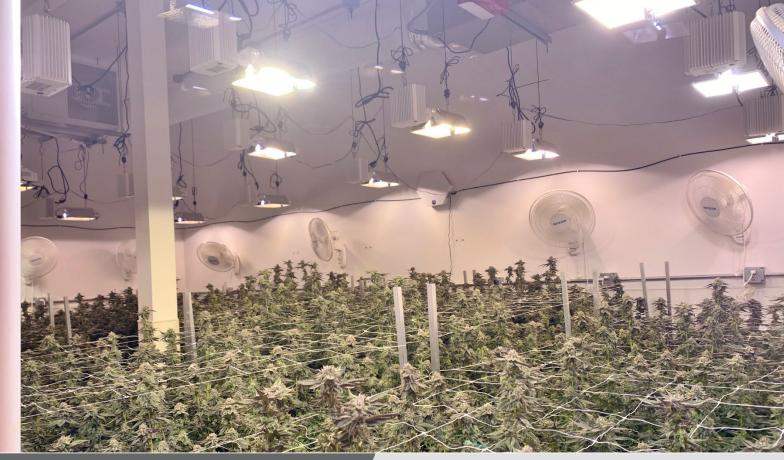

#### **PROPERTY HIGHLIGHTS**

- Fully Mechanized
- Turn Key Cultivation Facility-Currently 500 Plants
- Selling Active Grow Business, Equipment & Real **Estate**
- 1200 Amp/3 Phase Power
- Power Updates are Available
- 2 Acres MOI
- (4) 411 SF Rooms
- · List of Equipment Available

## Operational Grow Facility For Sale Prague, Oklahoma

NO WARRANTY OR REPRESENTATION, EXPRESS OR IMPLIED, IS MADE AS TO THE ACCURACY OF THE INFORMATION CONTAINED HEREIN, AND THE SAME IS SUBMITTED SUBJECT TO ERRORS, OMISSIONS, CHANGE OF PRICE, RENTAL OR OTHER CONDITIONS, PRIOR SALE, LEASE OR FINANCING, OR WITHDRAWAL WITHOUT NOTICE, AND OF ANY SPECIAL LISTING CONDITIONS IMPOSED BY OUR PRINCIPALS NO WARRANTIES OR REPRESENTATIONS ARE MADE AS TO THE CONDITION OF THE PROPERTY OR ANY HAZARDS CONTAINED THEREIN ARE ANY TO BE IMPLIED.