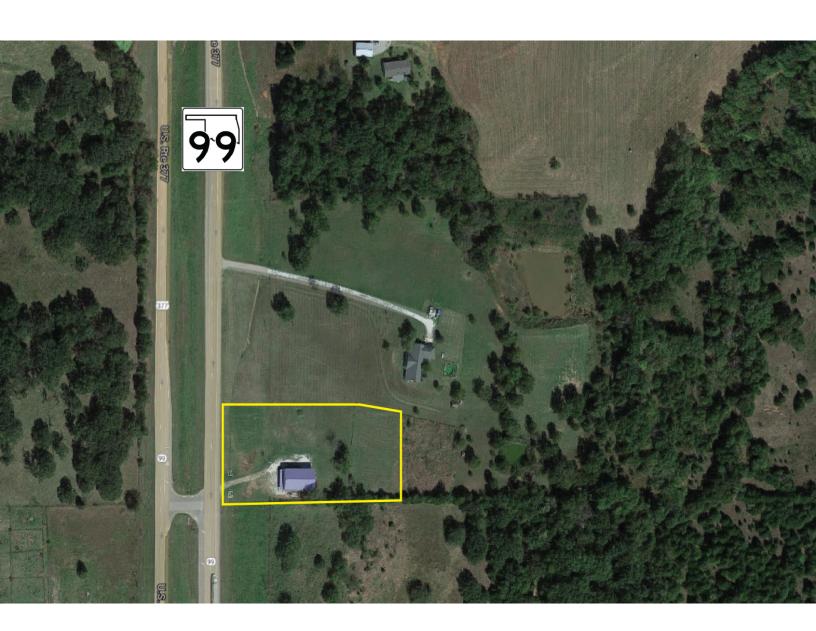

#### **OK-99**

Prague, Oklahoma 74864

#### **PROPERTY HIGHLIGHTS**

- Fully Mechanized
- Turn Key Cultivation Facility-Currently 500 Plants
- Selling Active Grow Business, Equipment & Real **Estate**
- 1200 Amp/3 Phase Power
- Power Updates are Available
- 2 Acres MOI
- (4) 411 SF Rooms
- · List of Equipment Available