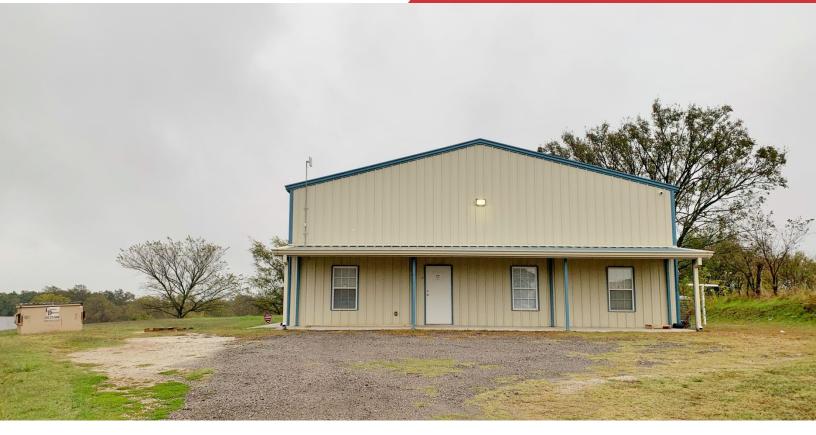

Operational Grow Business, Equipment & Real Estate

Sales Price: \$690,000

#### **OK-99**

Prague, Oklahoma 74864

## Operational Grow Facility For Sale Prague, Oklahoma

NO WARRANTY OR REPRESENTATION, EXPRESS OR IMPLIED, IS MADE AS TO THE ACCURACY OF THE INFORMATION CONTAINED HEREIN, AND THE SAME IS SUBMITTED SUBJECT TO ERRORS, OMISSIONS, CHANGE OF PRICE, RENTAL OR OTHER CONDITIONS, PRIOR SALE, LEASE OR FINANCING, OR WITHDRAWAL WITHOUT NOTICE, AND OF ANY SPECIAL LISTING CONDITIONS IMPOSED BY OUR PRINCIPALS NO WARRANTIES OR REPRESENTATIONS ARE MADE AS TO THE CONDITION OF THE PROPERTY OR ANY HAZARDS CONTAINED THEREIN ARE ANY TO BE IMPLIED.