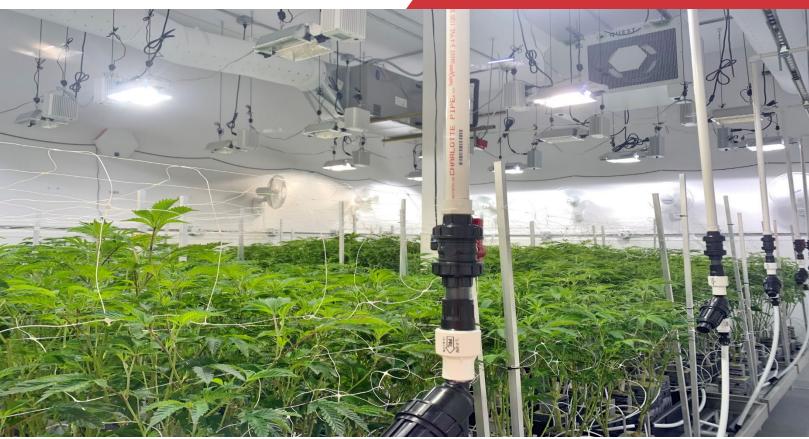

#### **PROPERTY HIGHLIGHTS**

- Fully Mechanized
- Turn Key Cultivation Facility-Currently 500 Plants
- Selling Active Grow Business, Equipment & Real **Estate**
- 1200 Amp/3 Phase Power
- Power Updates are Available
- 2 Acres MOI
- (4) 411 SF Rooms
- · List of Equipment Available

### Operational Grow Facility For Sale Prague, Oklahoma

NO WARRANTY OR REPRESENTATION, EXPRESS OR IMPLIED, IS MADE AS TO THE ACCURACY OF THE INFORMATION CONTAINED HEREIN, AND THE SAME IS SUBMITTED SUBJECT TO ERRORS, OMISSIONS, CHANGE OF PRICE, RENTAL OR OTHER CONDITIONS, PRIOR SALE, LEASE OR FINANCING, OR WITHDRAWAL WITHOUT NOTICE, AND OF ANY SPECIAL LISTING CONDITIONS IMPOSED BY OUR PRINCIPALS NO WARRANTIES OR REPRESENTATIONS ARE MADE AS TO THE CONDITION OF THE PROPERTY OR ANY HAZARDS CONTAINED THEREIN ARE ANY TO BE IMPLIED.