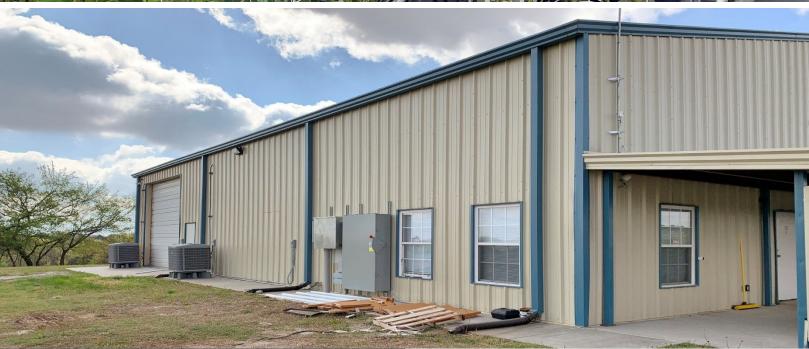

Operational Grow Business, Equipment & Real Estate

Sales Price: \$690,000

#### **OK-99**

Prague, Oklahoma 74864

#### Operational Grow Facility For Sale Prague, Oklahoma

NO WARRANTY OR REPRESENTATION, EXPRESS OR IMPLIED, IS MADE AS TO THE ACCURACY OF THE INFORMATION CONTAINED HEREIN, AND THE SAME IS SUBMITTED SUBJECT TO ERRORS, OMISSIONS, CHANGE OF PRICE, RENTAL OR OTHER CONDITIONS, PRIOR SALE, LEASE OR FINANCING, OR WITHDRAWAL WITHOUT NOTICE, AND OF ANY SPECIAL LISTING CONDITIONS IMPOSED BY OUR PRINCIPALS NO WARRANTIES OR REPRESENTATIONS ARE MADE AS TO THE CONDITION OF THE PROPERTY OR ANY HAZARDS CONTAINED THEREIN ARE ANY TO BE IMPLIED.