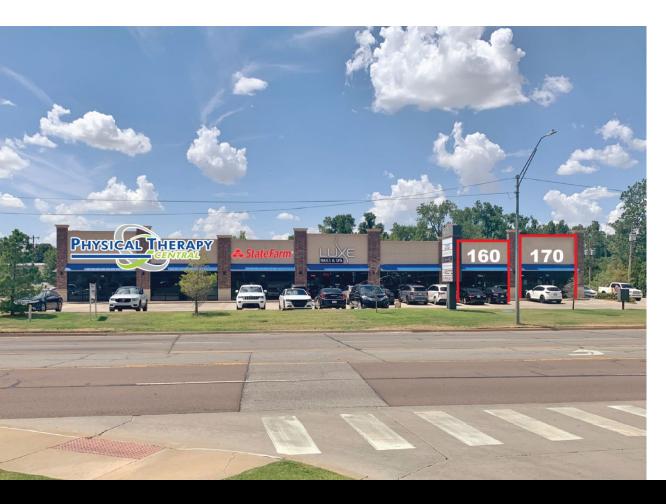

## OAKLEAF PLAZA 2601 S. DOUGLAS BOULEVARD MIDWEST CITY, OK 73130

Retail Space For Lease

\$15.00-\$18.00/SF NNN NNN Charges: \$4.87/SF

Suite 160: 1,500 SF

Suite 170: 1,500 SF - Drive Thru Capability

REAL ESTATE