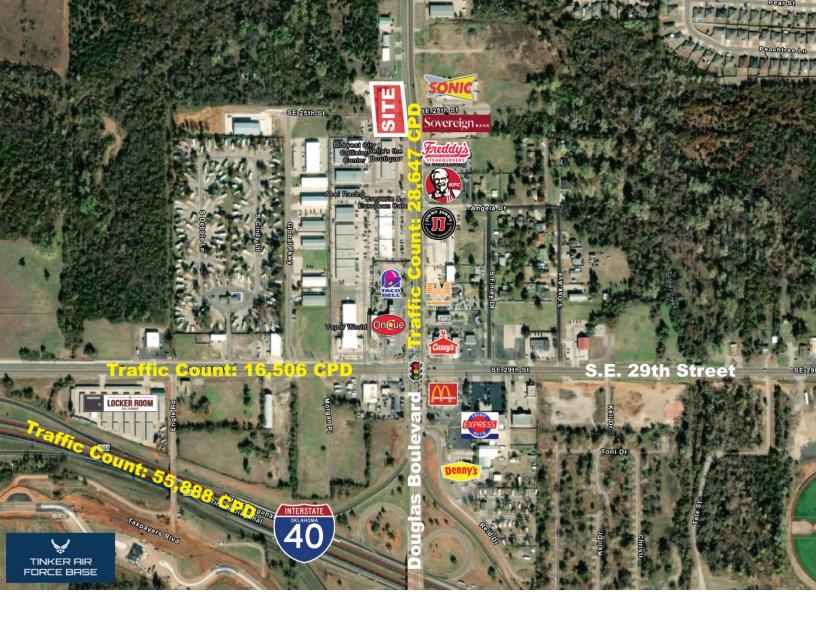

## LOCATION HIGHLIGHTS

50' Bay Depths

- 1/2 Mile North of Tinker Air Force Base
- 1/2 Mile North of I-40

405.840.0600 NAIRED.COM

DAVID HARTNACK 405.761.8955 DAVID@NAIRED.COM SAM SWANSON 405.208.2046 SAM@NAIRED.COM NATHAN WILSON 405.760.5327 NATHAN@NAIRED.COM