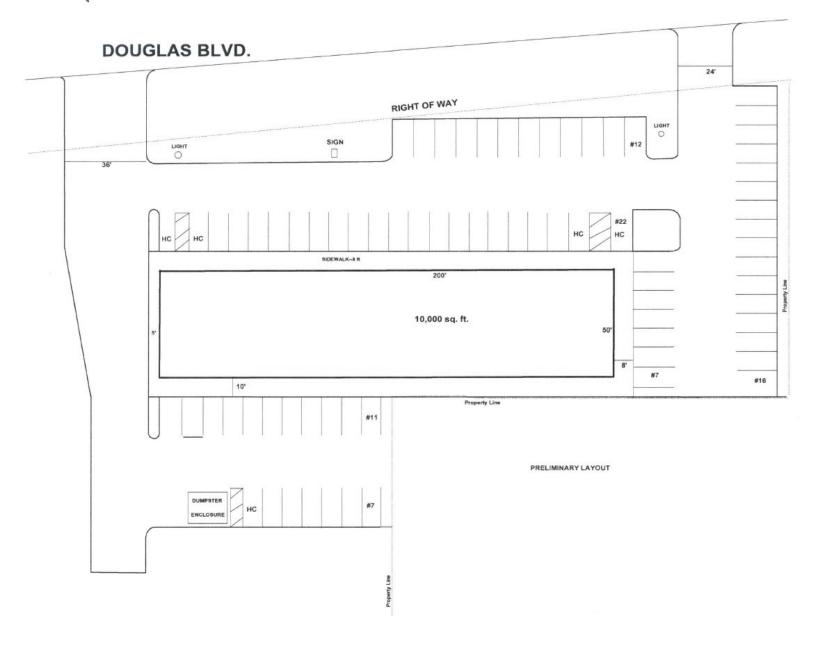

## PROPERTY HIGHLIGHTS

## LOCATION HIGHLIGHTS

50' Bay Depths

- 1/2 Mile North of Tinker Air Force Base
- 1/2 Mile North of I-40

405.840.0600 NAIRED.COM

DAVID HARTNACK 405.761.8955 DAVID@NAIRED.COM SAM SWANSON 405.208.2046 SAM@NAIRED.COM NATHAN WILSON 405.760.5327 NATHAN@NAIRED.COM