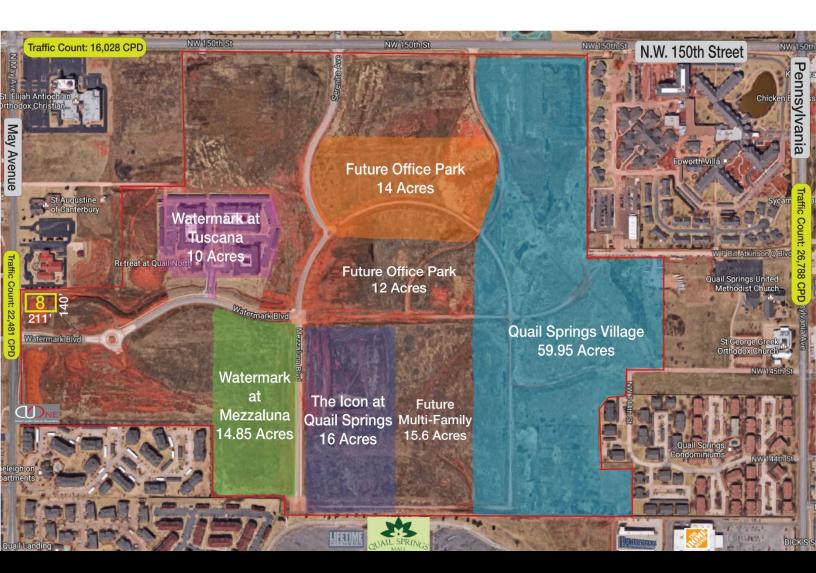

## QUAIL SPRINGS NORTH 14613 N. MAY AVENUE OKLAHOMA CITY, OK 73134

Tract 8: 0.68 Acres / \$22.00/SF

DAVID HARTNACK 405.761.8955 DAVID@NAIRED.COM 405.840.0600 NAIRED.COM

SAM SWANSON 405.208.2046 SAM@NAIRED.COM