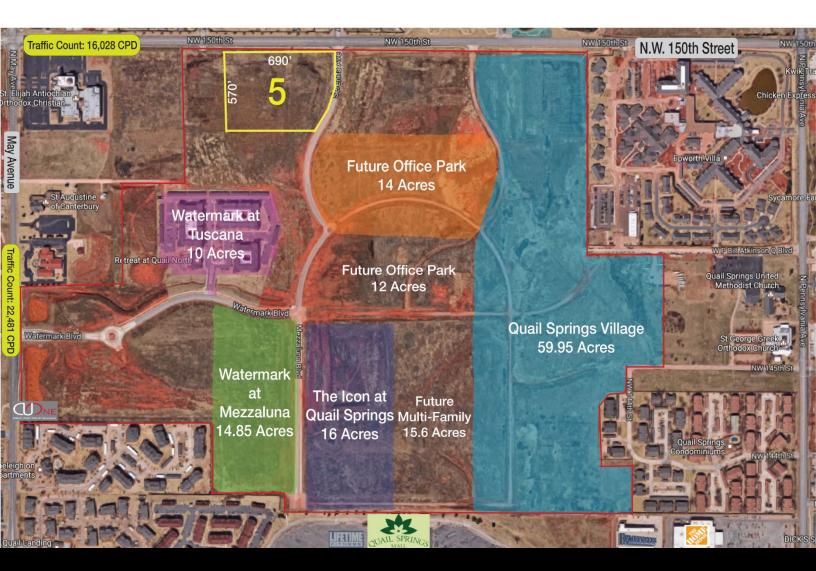

## QUAIL SPRINGS NORTH 2700 N.W. 150<sup>TH</sup> STREET OKLAHOMA CITY, OK 73134

Tract 5: 9 Acres / Negotiable

DAVID HARTNACK 405.761.8955 DAVID@NAIRED.COM 405.840.0600 NAIRED.COM

SAM SWANSON 405.208.2046 SAM@NAIRED.COM