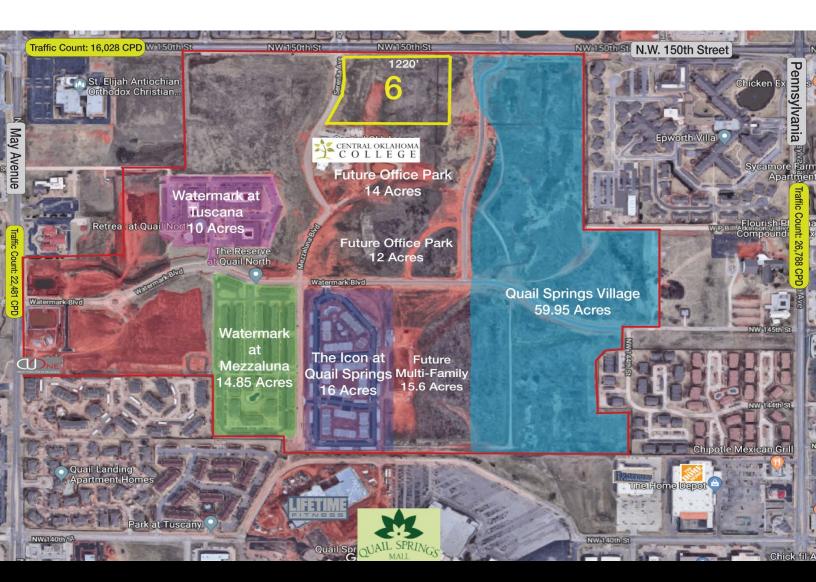

## QUAIL SPRINGS NORTH 2486 N.W. 150<sup>TH</sup> STREET OKLAHOMA CITY, OK 73134

Tract 6: 12.7 Acres / Negotiable

DAVID HARTNACK 405.761.8955 DAVID@NAIRED.COM 405.840.0600 NAIRED.COM

SAM SWANSON 405.208.2046 SAM@NAIRED.COM