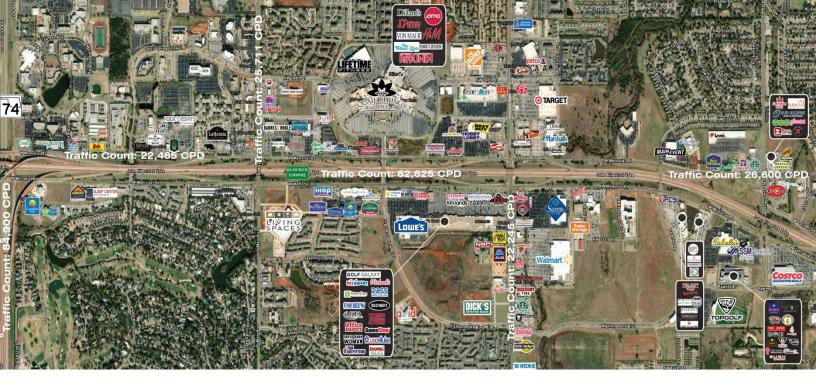

## QUAIL SPRINGS NORTH OKLAHOMA CITY, OK 73134

**Retail Pad Sites For Sale** 

Tract 1: 3.56 Acres / \$18.00/SF Tract 4: 12.5 Acres / Negotiable Tract 5: 9 Acres / Negotiable Tract 6 :12.7 Acres / Negotiable Tract 7: 3 Acres / \$18.00/SF Tract 7A: 1 Acre / \$18.00/SF Tract 8: 0.68 Acres / \$22.00/SF

## QUAIL SPRINGS NORTH 2827 WATERMARK BOULEVARD OKLAHOMA CITY, OK 73134

Tract 1: 3.56 Acres / \$18.00/SF

DAVID HARTNACK 405.761.8955 DAVID@NAIRED.COM 405.840.0600 NAIRED.COM

SAM SWANSON 405.208.2046 SAM@NAIRED.COM

## QUAIL SPRINGS NORTH 2826 WATERMARK BOULEVARD OKLAHOMA CITY, OK 73134

Tract 4: 12.5 Acres / Negotiable

DAVID HARTNACK 405.761.8955 DAVID@NAIRED.COM 405.840.0600 NAIRED.COM

SAM SWANSON 405.208.2046 SAM@NAIRED.COM

## QUAIL SPRINGS NORTH 2700 N.W. 150<sup>TH</sup> STREET OKLAHOMA CITY, OK 73134

Tract 5: 9 Acres / Negotiable

DAVID HARTNACK 405.761.8955 DAVID@NAIRED.COM 405.840.0600 NAIRED.COM

SAM SWANSON 405.208.2046 SAM@NAIRED.COM

## QUAIL SPRINGS NORTH 2486 N.W. 150<sup>TH</sup> STREET OKLAHOMA CITY, OK 73134

Tract 6: 12.7 Acres / Negotiable

DAVID HARTNACK 405.761.8955 DAVID@NAIRED.COM 405.840.0600 NAIRED.COM

SAM SWANSON 405.208.2046 SAM@NAIRED.COM

## QUAIL SPRINGS NORTH 2808 N.W. 150<sup>TH</sup> STREET OKLAHOMA CITY, OK 73134

Tract 7: 3 Acres / \$18.00/SF

DAVID HARTNACK 405.761.8955 DAVID@NAIRED.COM 405.840.0600 NAIRED.COM

SAM SWANSON 405.208.2046 SAM@NAIRED.COM

## QUAIL SPRINGS NORTH 2800 N.W. 150<sup>TH</sup> STREET OKLAHOMA CITY, OK 73134

Tract 7A: 10 Acres / \$18.00/SF

DAVID HARTNACK 405.761.8955 DAVID@NAIRED.COM 405.840.0600 NAIRED.COM

SAM SWANSON 405.208.2046 SAM@NAIRED.COM

## QUAIL SPRINGS NORTH 14613 N. MAY AVENUE OKLAHOMA CITY, OK 73134

Tract 8: 0.68 Acres / \$22.00/SF

DAVID HARTNACK 405.761.8955 DAVID@NAIRED.COM 405.840.0600 NAIRED.COM

SAM SWANSON 405.208.2046 SAM@NAIRED.COM