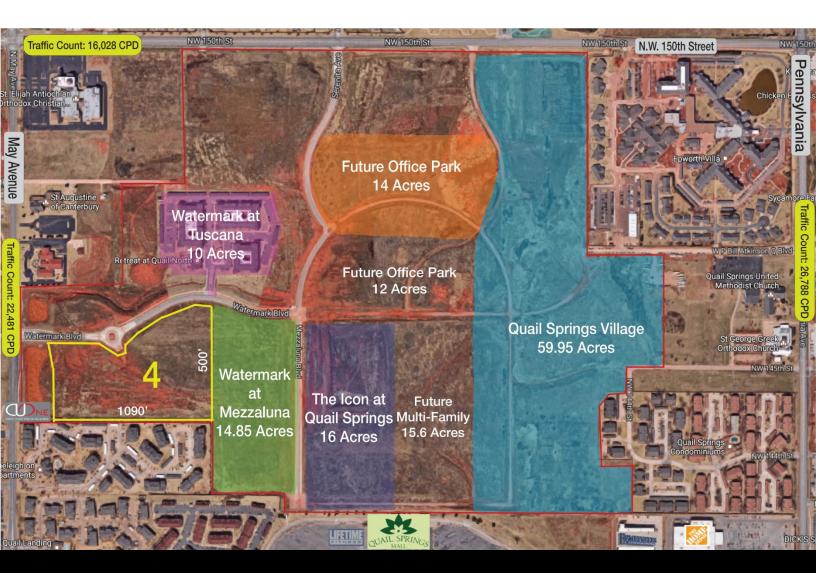

## QUAIL SPRINGS NORTH 2826 WATERMARK BOULEVARD OKLAHOMA CITY, OK 73134

Tract 4: 12.5 Acres / Negotiable

DAVID HARTNACK 405.761.8955 DAVID@NAIRED.COM 405.840.0600 NAIRED.COM

SAM SWANSON 405.208.2046 SAM@NAIRED.COM