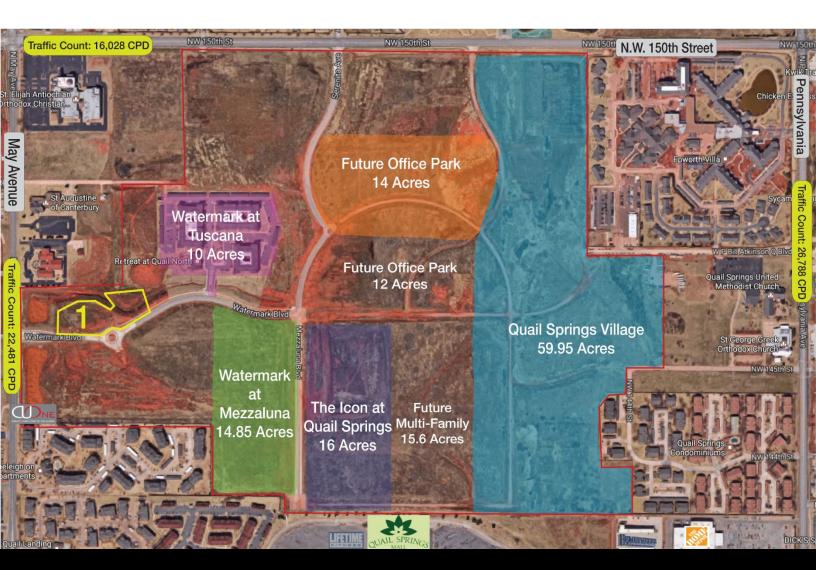

## QUAIL SPRINGS NORTH 2827 WATERMARK BOULEVARD OKLAHOMA CITY, OK 73134

Tract 1: 3.56 Acres / \$18.00/SF

DAVID HARTNACK 405.761.8955 DAVID@NAIRED.COM 405.840.0600 NAIRED.COM

SAM SWANSON 405.208.2046 SAM@NAIRED.COM