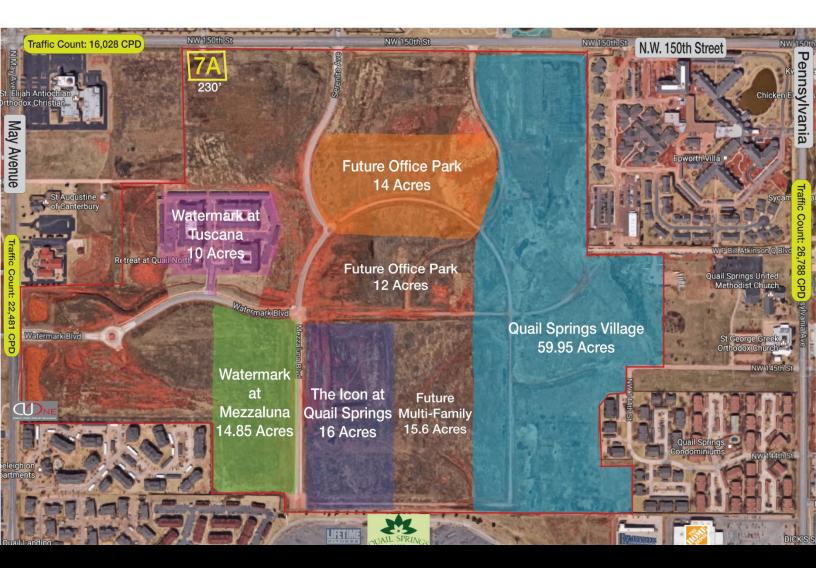

## QUAIL SPRINGS NORTH 2800 N.W. 150<sup>TH</sup> STREET OKLAHOMA CITY, OK 73134

Tract 7A: 10 Acres / \$18.00/SF

DAVID HARTNACK 405.761.8955 DAVID@NAIRED.COM 405.840.0600 NAIRED.COM

SAM SWANSON 405.208.2046 SAM@NAIRED.COM