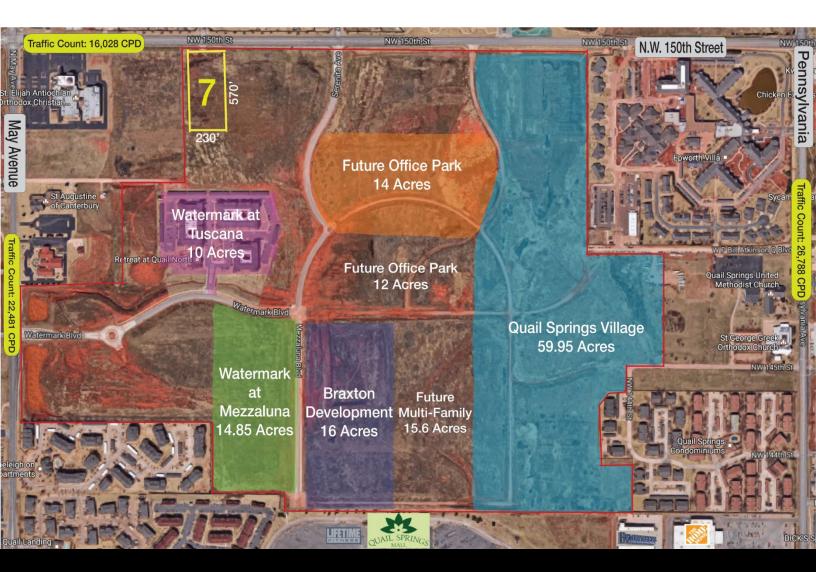

## QUAIL SPRINGS NORTH 2808 N.W. 150<sup>TH</sup> STREET OKLAHOMA CITY, OK 73134

Tract 7: 3 Acres / \$18.00/SF

DAVID HARTNACK 405.761.8955 DAVID@NAIRED.COM 405.840.0600 NAIRED.COM

SAM SWANSON 405.208.2046 SAM@NAIRED.COM