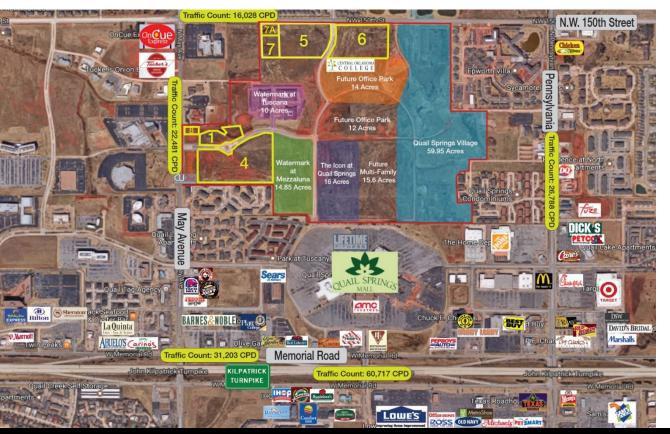

## QUAIL SPRINGS NORTH OKLAHOMA CITY, OK 73134

**Retail Pad Sites For Sale** 

Tract 1: 3.56 Acres / \$18.00/SF Tract 4: 12.5 Acres / Negotiable Tract 5: 9 Acres / Negotiable Tract 6 :12.7 Acres / Negotiable Tract 7: 3 Acres / \$18.00/SF Tract 7A: 1 Acre / \$18.00/SF Tract 8: 0.68 Acres / \$22.00/SF

SOMMERCIA REAL ESTATE