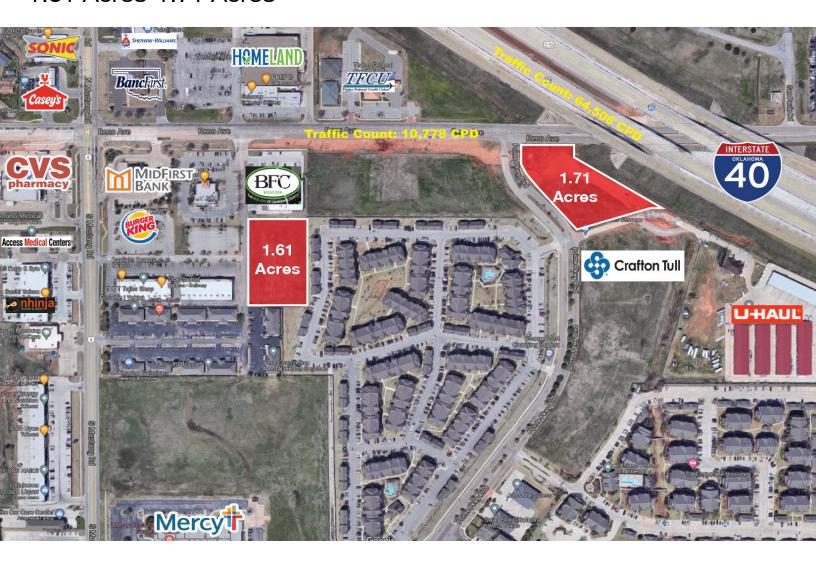

res MOL





REAL ESTATE

MIRED

405.840.0600 NAIRED.COM

DAVID HARTNACK 405.761.8955 DAVID@NAIRED.COM SAM SWANSON 405.208.2046 SAM@NAIRED.COM NATHAN WILSON 405.760.5327 NATHAN@NAIRED.COM

## **Utility Atlas**







SW 5TH

Zoned: PUD-287 (C-3 or I-1)

712

11249

330 324

11300

R-102

346

348

601

13

16 inch

- Dimensions: 210' x 320' MOL
- Access from Reno Avenue & Mustang Road

#### LOCATION HIGHLIGHTS

W RENO AVE

W RENO AVE

300

200 200

- 20 Minutes from Will Rogers World Airport
- Less than 20 minutes form Downtown OKC



405.840.0600 NAIRED.COM

DAVID HARTNACK 405.761.8955 DAVID@NAIRED.COM SAM SWANSON 405.208.2046 SAM@NAIRED.COM

11201

WATER

11224

NATHAN WILSON 405.760.5327 NATHAN@NAIRED.COM

# MULTIPLE LOTS AVAILABLE NEAR RENO AVENUE & MUSTANG ROAD 1.61 Acres-1.71 Acres



## **DEMOGRAPHICS**

|                          | 1 MILE   | 3 MILE   | 5 MILE   |
|--------------------------|----------|----------|----------|
| POPULATION               | 11,459   | 71,026   | 168,938  |
| AVERAGE HOUSEHOLD INCOME | \$39,520 | \$54,545 | \$66,273 |
| TOTAL HOUSEHOLDS         | 5,994    | 32,118   | 72,440   |



405.840.0600 NAIRED.COM

FOLLOW US @NAIRED CRE