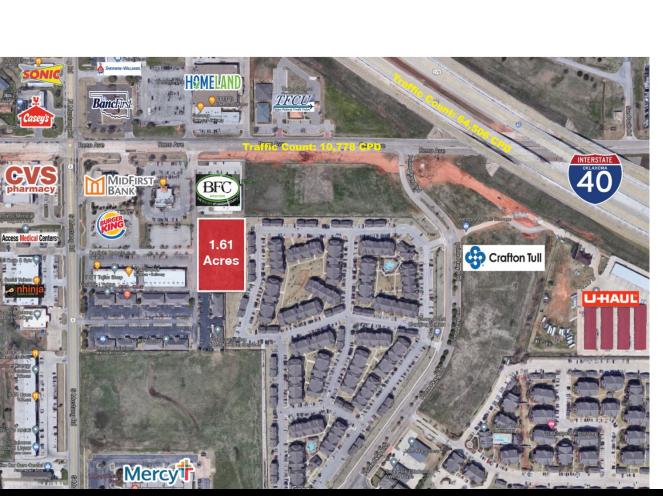

# NEAR S.E. CORNER OF RENO AVENUE & MUSTANG ROAD YUKON, OK 73099

Commercial Land For Sale

Sales Price: \$420,789 (\$6.00/SF)

1.61 Acres MOL

REAL ESTATE

MIRED

405.840.0600 NAIRED.COM

DAVID HARTNACK 405.761.8955 DAVID@NAIRED.COM SAM SWANSON 405.208.2046 SAM@NAIRED.COM NATHAN WILSON 405.760.5327 NATHAN@NAIRED.COM

346

348

601

13

16 inch

- Dimensions: 210' x 320' MOL
- Access from Reno Avenue & Mustang Road

#### LOCATION HIGHLIGHTS

W RENO AVE

W RENO AVE

300

200 200

- 20 Minutes from Will Rogers World Airport
- Less than 20 minutes form Downtown OKC

405.840.0600 NAIRED.COM

DAVID HARTNACK 405.761.8955 DAVID@NAIRED.COM SAM SWANSON 405.208.2046 SAM@NAIRED.COM