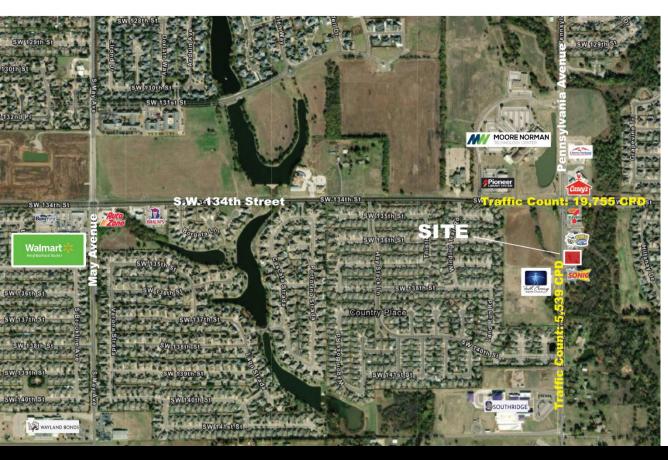

## PROPERTY HIGHLIGHTS

- Strong Residential Housing Growth within 1 Mile
- Well positioned within a developing area; brand new Walmart Grocery
  Mile West, Sprouts Grocer 1 Mile North & Walmart 2 Miles East
- Across the Street from the Moore Norman Tech Center & next door to Sonic, 7-Eleven, & Okie Express Carwash
- Positioned between I-35 & I-44