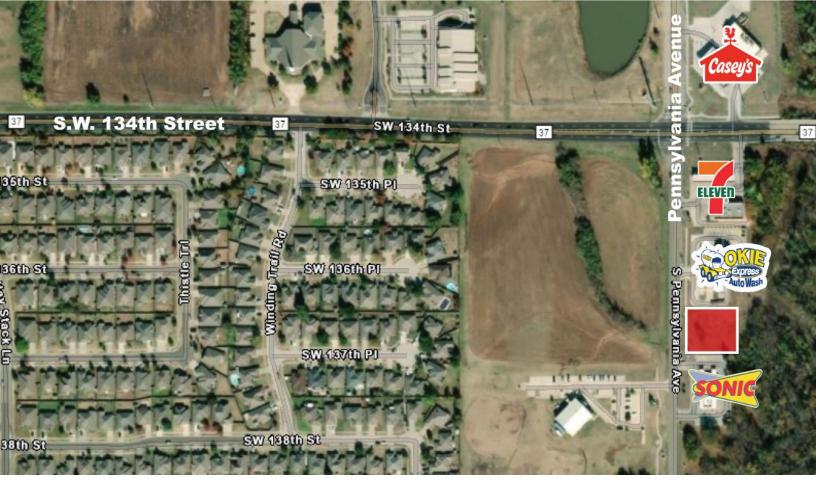

## PROPERTY HIGHLIGHTS

- Strong Residential Housing Growth within 1 Mile
- Well positioned within a developing area; brand new Walmart Grocery
  Mile West, Sprouts Grocer 1 Mile North & Walmart 2 Miles East
- Across the Street from the Moore Norman Tech Center & next door to Sonic, 7-Eleven, & Okie Express Carwash
- Positioned between I-35 & I-44