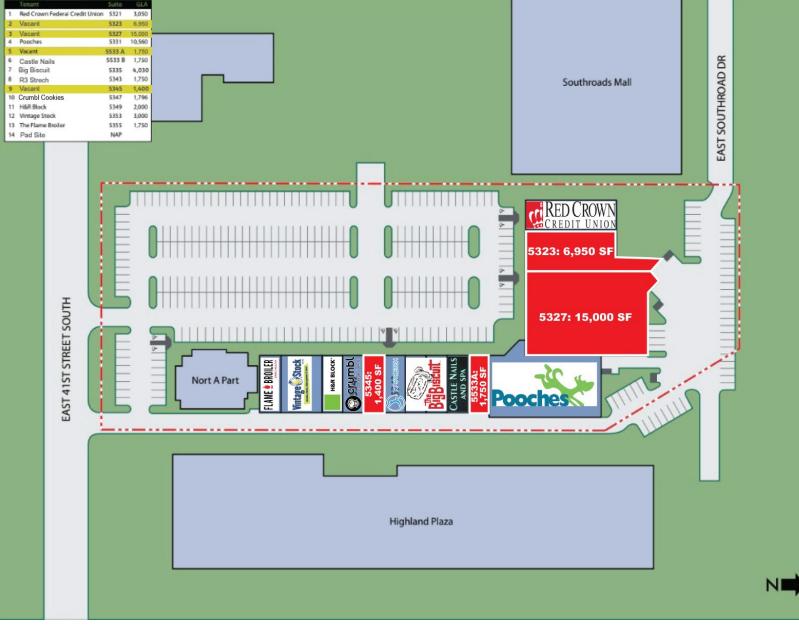

### SOUTHROADS VILLAGE SHOPPING CENTER 5321-5355 E. 41<sup>ST</sup> STREET TULSA, OK 74135

Retail Space For Lease Call For Pricing 1,400 SF-15,000 SF

COMMERCIAL REAL ESTATE

MIRED

405.840.0600 NAIRED.COM

DAVID HARTNACK 405.761.8955 DAVID@NAIRED.COM SAM SWANSON 405.208.2046 SAM@NAIRED.COM NATHAN WILSON 405.760.5327 NATHAN@NAIRED.COM

### LOCATION HIGHLIGHTS

- Proximity to I-44
- Co- Tenants: Chick-fil-A, Ross, Michael's, Planet Fitness, Bath & Body Works, Barnes & Noble, Petco
- 54,785 Total SF on 5.3 Acres MOL
- Built 2000
- Zoned: CS