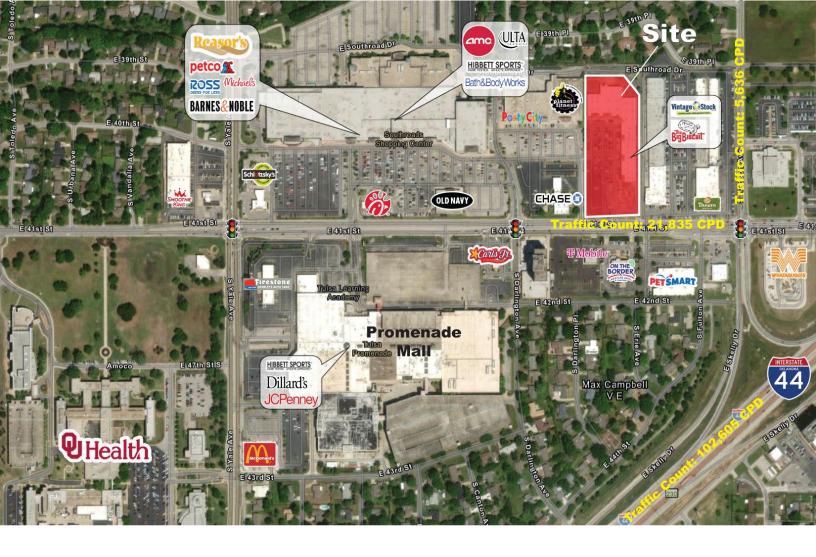

### LOCATION HIGHLIGHTS

- Proximity to I-44
- Co- Tenants: Chick-fil-A, Ross, Michael's, Planet Fitness, Bath & Body Works, Barnes & Noble, Petco
- 54,785 Total SF on 5.3 Acres MOL
- Built 2000
- Zoned: CS

Across from Promenade Mall