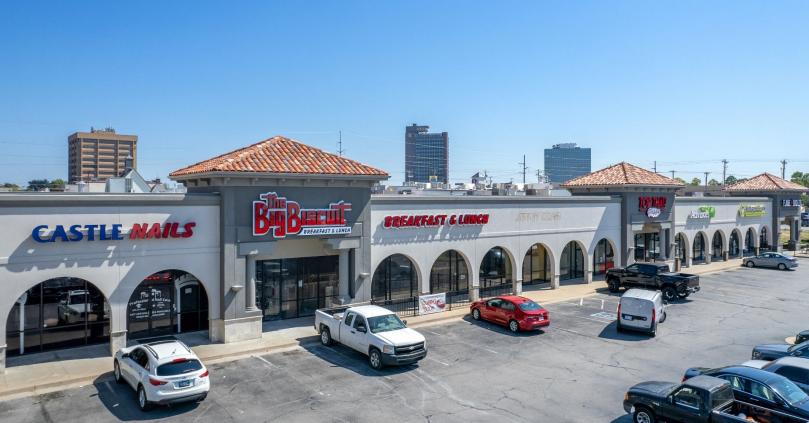

### SOUTHROADS VILLAGE SHOPPING CENTER 5321-5355 E. 41<sup>ST</sup> STREET TULSA, OK 74135

Retail Space For Lease Call For Pricing 1,400 SF-15,000 SF

COMMERCIAL REAL ESTATE

MIRED

405.840.0600 NAIRED.COM

DAVID HARTNACK 405.761.8955 DAVID@NAIRED.COM SAM SWANSON 405.208.2046 SAM@NAIRED.COM NATHAN WILSON 405.760.5327 NATHAN@NAIRED.COM

### LOCATION HIGHLIGHTS

- Proximity to I-44
- Co- Tenants: Chick-fil-A, Ross, Michael's, Planet Fitness, Bath & Body Works, Barnes & Noble, Petco
- 54,785 Total SF on 5.3 Acres MOL
- Built 2000
- Zoned: CS