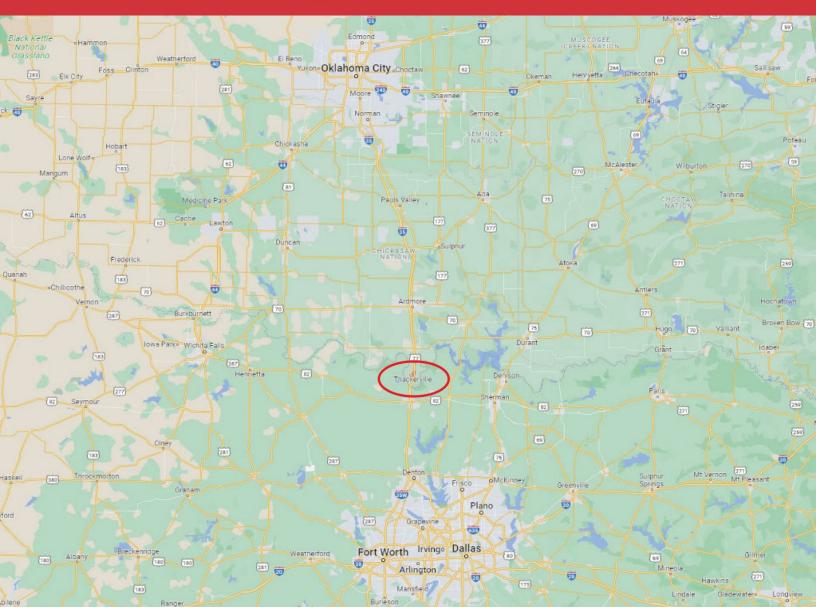

### LOCATION HIGHLIGHTS

- Approximately 80 Miles from DFW Area
- Approximately 15 Miles from BNSF Gainesville Yard
- Approximately 120 Miles from BNSF Eastern Ave Yard in Oklahoma City

**Bob Sullivan, CCIM** +1 405 641 9798 bob@naisullivangroup.com **Clark Everett** +1 405 985 8424 clark@naisullivangroup.com

Thackerville is a rural town in southern Oklahoma in Love County, which boasts the "World's Largest Casino", Win-Star Casino. The site is one mile west of Interstate 35 and is 5 miles from the Oklahoma-Texas border.