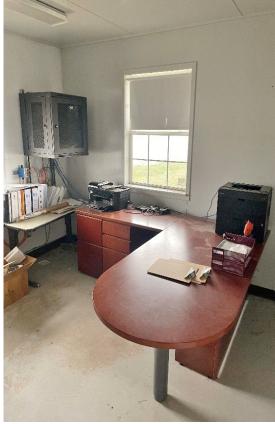

### **PROPERTY HIGHLIGHTS**

- **BNSF Served Rail Spur**
- 4,000 Linear Feet of Industry Rail
- 880 SF on 5.51 Acres MOL
- 480 SF Office Building
- 400 SF Shop Building with Overhead Doors
- **3 Phase Power**
- Adjacent Land may be available for Industrial Development

### **EXECUTIVE SUMMARY**

We have for sale an approximate 5.5 acre site in Thackerville, Oklahoma, a rail spur which was last used by a national propane company as a rail storage site to bring in propane for distribution. This site can be used by most any product user and is served by the BNSF railroad.