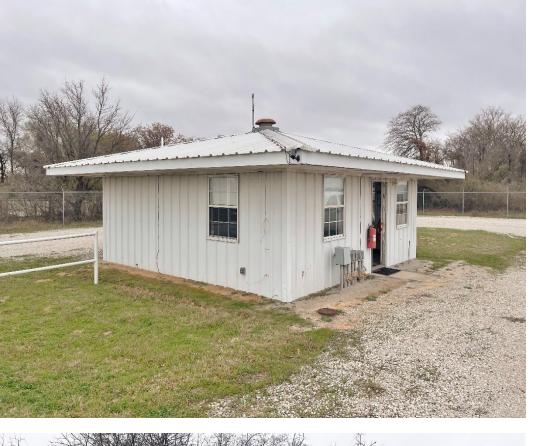

### **PROPERTY HIGHLIGHTS**

- **BNSF Served Rail Spur**
- 4,000 Linear Feet of Industry Rail
- 880 SF on 5.51 Acres MOL
- 480 SF Office Building
- 400 SF Shop Building with Overhead Doors
- **3 Phase Power**
- Adjacent Land may be available for Industrial Development