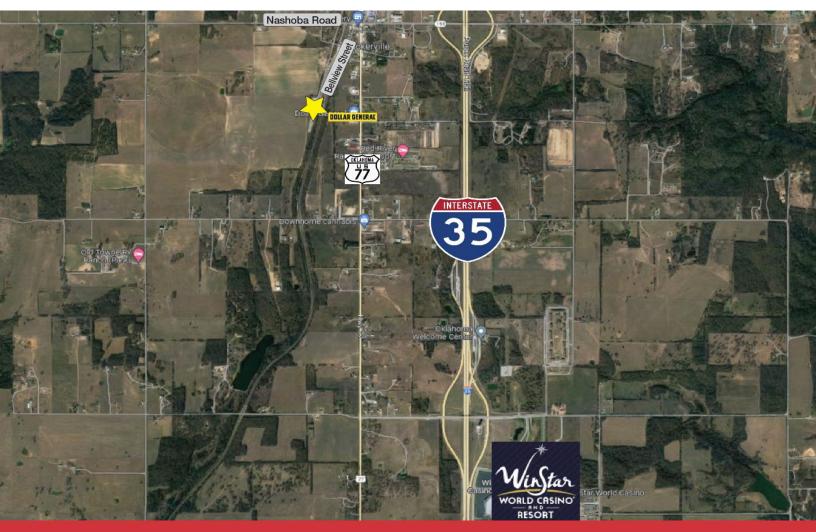

## **19371 Bellview Street**

Thackerville, Oklahoma 73459

### LOCATION HIGHLIGHTS

- Approximately 80 Miles from DFW Area
- Approximately 15 Miles from BNSF Gainesville Yard
- Approximately 120 Miles from BNSF Eastern Ave Yard in Oklahoma City

**Bob Sullivan, CCIM** +1 405 641 9798 bob@naisullivangroup.com **Clark Everett** +1 405 985 8424 clark@naisullivangroup.com

Thackerville is a rural town in southern Oklahoma in Love County, which boasts the "World's Largest Casino", Win-Star Casino. The site is one mile west of Interstate 35 and is 5 miles from the Oklahoma-Texas border.