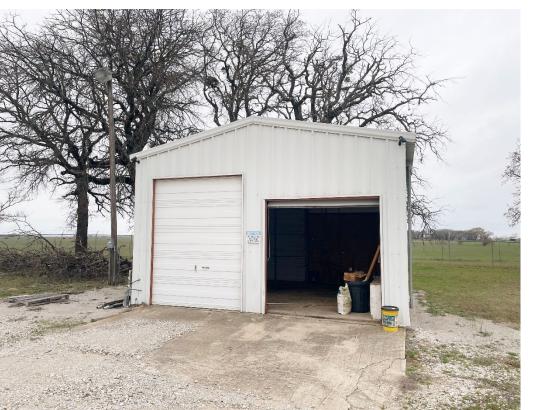

### **PROPERTY HIGHLIGHTS**

- **BNSF Served Rail Spur**
- 4,000 Linear Feet of Industry Rail
- 880 SF on 5.51 Acres MOL
- 480 SF Office Building
- 400 SF Shop Building with Overhead Doors
- **3 Phase Power**
- Adjacent Land may be available for Industrial Development

### **EXECUTIVE SUMMARY**

We have for sale an approximate 5.5 acre site in Thackerville, Oklahoma, a rail spur which was last used by a national propane company as a rail storage site to bring in propane for distribution. This site can be used by most any product user and is served by the BNSF railroad.