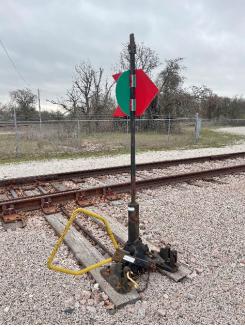

### **PROPERTY HIGHLIGHTS**

- **BNSF Served Rail Spur**
- 4,000 Linear Feet of Industry Rail
- 880 SF on 5.51 Acres MOL
- 480 SF Office Building
- 400 SF Shop Building with Overhead Doors
- **3 Phase Power**
- Adjacent Land may be available for Industrial Development

The track consists of two tracks with a total track length of 4,000 linear feet. The rail is active with 2 manual switches. The property is fully fenced with a 6' chain link fence with a 3 strand barbed wire top.