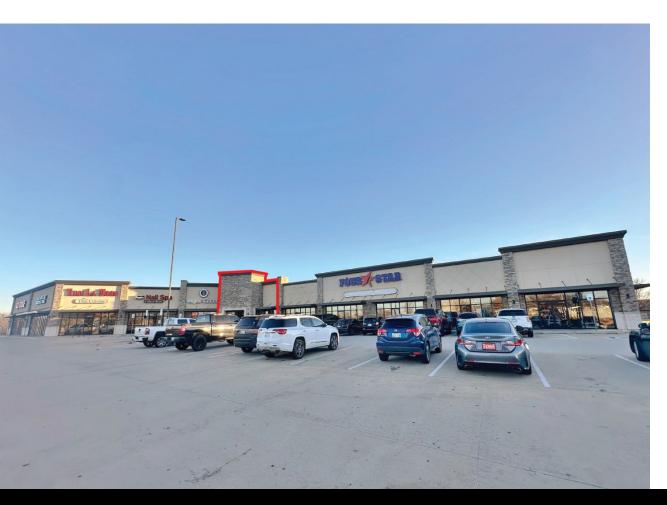

## THE SHOPPES AT VALENCIA 2012 N.W. 178<sup>TH</sup> STREET EDMOND, OK 73012

Retail Space For Lease

Suite E: 2,340 SF

Lease Price: \$21.00/SF NNN

REAL ESTATE

MIRED

405.840.0600 NAIRED.COM

SAMUEL DUNHAM 405.207.7286 SAMUEL@NAIRED.COM NATHAN WILSON 405.760.5327 NATHAN@NAIRED.COM

## PROPERTY HIGHLIGHTS

 Space beside Four Star Fitness