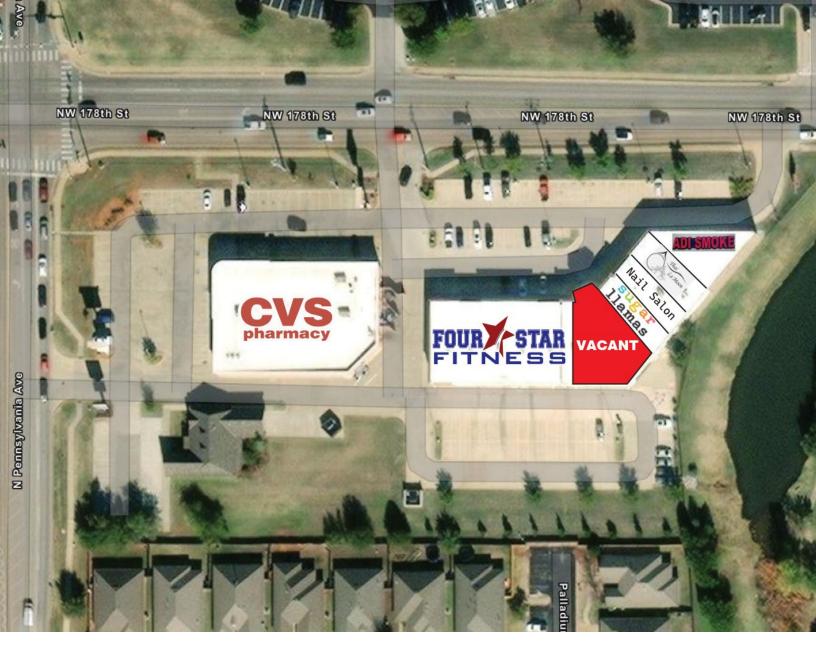

## PROPERTY HIGHLIGHTS

 Space beside Four Star Fitness

## LOCATION HIGHLIGHTS

- Located on the Hard Corner of 178th & Pennsylvania
- Average Household Income in a 1 Mile Radius is \$132,299

405.840.0600 NAIRED.COM

SAMUEL DUNHAM 405.207.7286 SAMUEL@NAIRED.COM