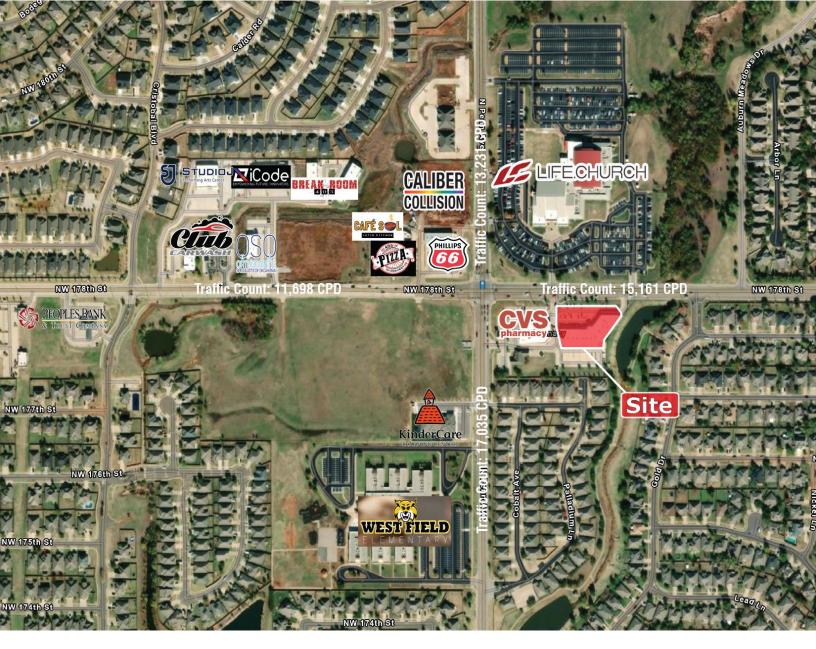

## LOCATION HIGHLIGHTS

- Located on the Hard Corner of 178th & Pennsylvania
- Average Household Income in a 1 Mile Radius is \$132,299

405.840.0600 NAIRED.COM

SAMUEL DUNHAM 405.207.7286 SAMUEL@NAIRED.COM

## **DEMOGRAPHICS**

1 MILE 3 MILE 5 MILE **POPULATION** 12,093 75,475 155,611 \$132,299 \$92,949 \$74,486 AVERAGE HOUSEHOLD INCOME 4,072 28,640 63,008 TOTAL HOUSEHOLDS

405.840.0600 NAIRED.COM

FOLLOW US @NAIRED CRE