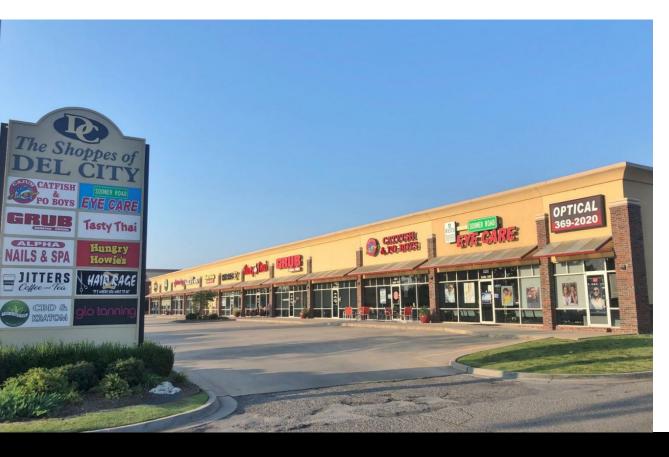

## THE SHOPPES OF DEL CITY 5501 MAIN STREET DEL CITY, OK 73115

Retail Space For Lease

\$15.00/SF NNN

NNN Charges: \$3.00/SF

SUITES AVAILABLE Suite 106: 1,500 SF Suite 109: 1,500 SF

REAL ESTATE

MIRED

405.840.0600 NAIRED.COM