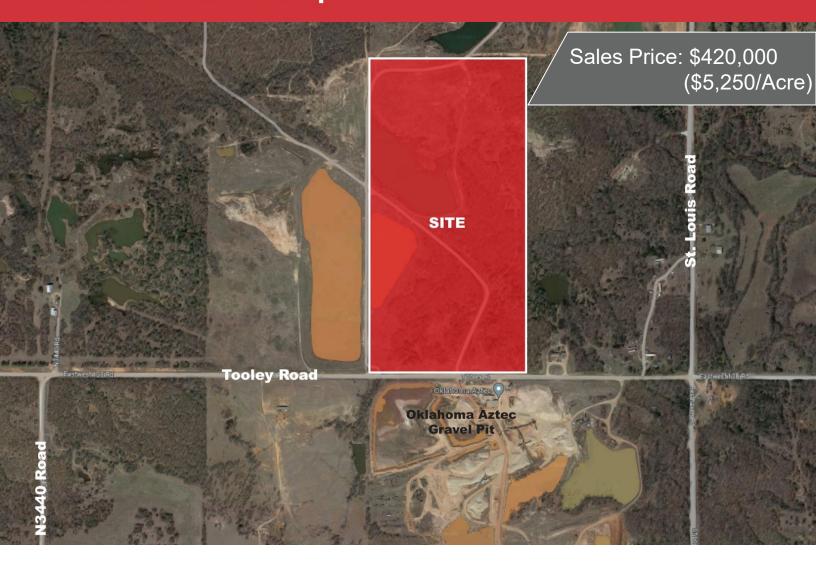

## **Tooley Road & St. Louis Road**

St. Louis, OK 74852

## **PROPERTY HIGHLIGHTS**

- 80 Acres MOL
- Just North of Oklahoma Aztec Gravel Pit
- · Excellent Recreation and Agriculture land
- Two Large Ponds on the Property
- (1) +/- 6.5 Acre Pond & (1) +/- 4.25 Acre Pond
- 1 Hour Southeast of Oklahoma City
- East of US Hwy 177