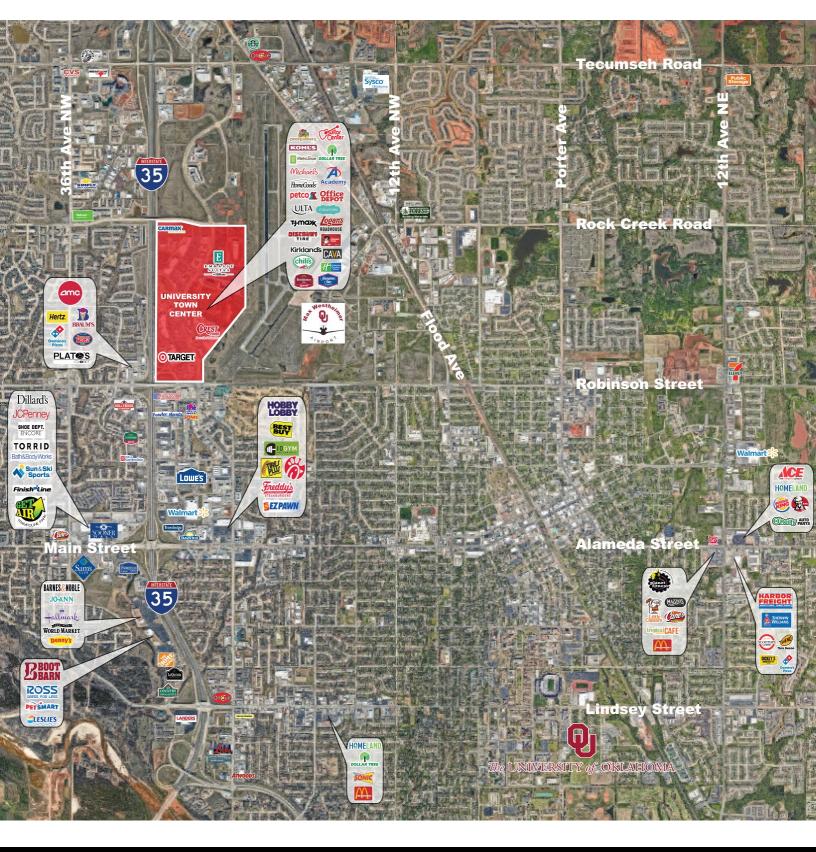

#### LOCATION HIGHLIGHTS

- Out of 7,428 Community Shopping Centers, UTC Ranks #17 with Approx.
  10 Million Visits Per Year
- 48% of Shoppers Live > 10 Miles Away
- Approx. 5 Million Visits from > 10 Miles Away
- Norman's Population is 125,000 therefore Visits Outnumber City Residents by 40x
- Co-Tenants Include: Super Target, Kohl's, Academy Sports, Office Depot, Cheddar's, Logan's Roadhouse, Zio's, Panda Express, Pei Wei, Guitar Center, Maurice's, Ulta Beauty, Discount Tire, Petco, Kirkland's, Michaels, HomeGoods, DSW, Dollar Tree, Vintage Stock, Monarch Dental, Embassy Suites Hotel & Convention Center