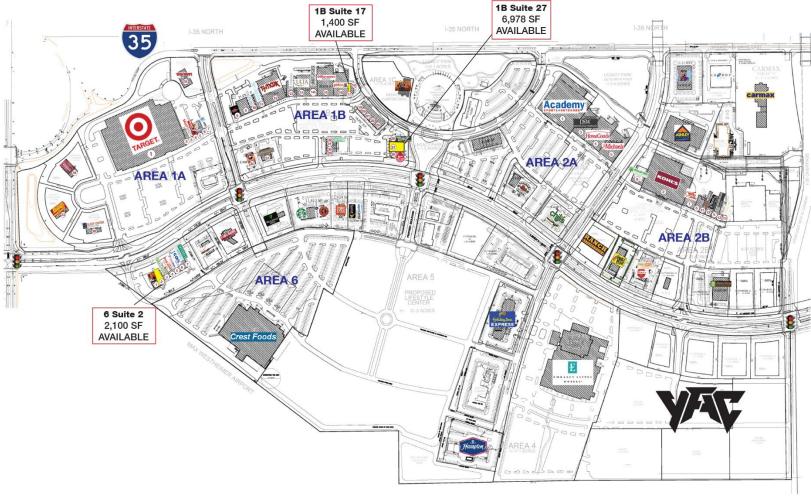

## SUITES AVAILABLE

- 1B Suite 17: 1,400 SF
- 1B Suite 27: 6,978 SF
- 6 Suite 2: 2,100 SF

MIRED

405.840.0600 NAIRED.COM

DAVID HARTNACK 405.761.8955 DAVID@NAIRED.COM SAM SWANSON 405.208.2046 SAM@NAIRED.COM

1B Suite 17: 1,400 SF 1680 24<sup>th</sup> Avenue NW

1B Suite 27: 6,978 SF 1806 24<sup>th</sup> Avenue NW

6 Suite 2: 2,100 SF 1361 24<sup>th</sup> Avenue NW