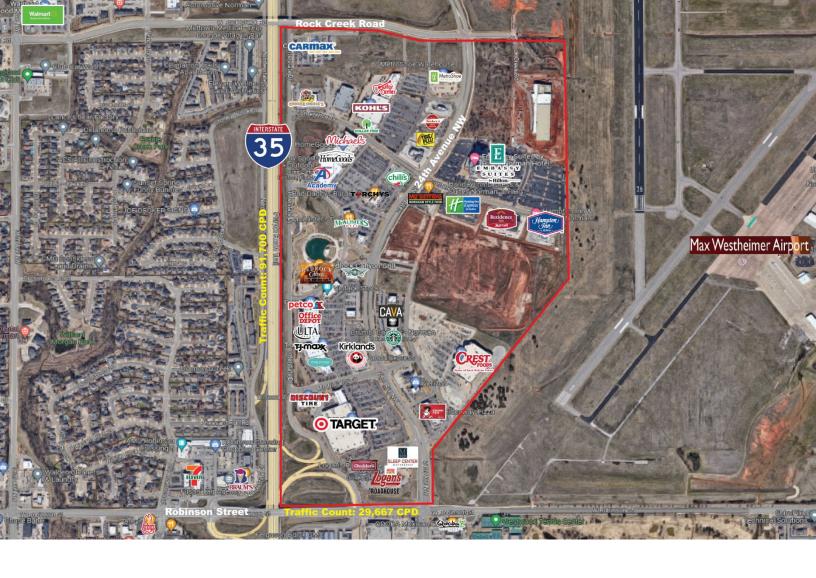

#### LOCATION HIGHLIGHTS

- Out of 7,428 Community Shopping Centers, UTC Ranks #17 with Approx.
  10 Million Visits Per Year
- 48% of Shoppers Live > 10 Miles Away
- Approx. 5 Million Visits from > 10 Miles Away
- Norman's Population is 125,000 therefore Visits Outnumber City Residents by 40x
- Co-Tenants Include: Super Target, Kohl's, Academy Sports, Office Depot, Cheddar's, Logan's Roadhouse, Zio's, Panda Express, Pei Wei, Guitar Center, Maurice's, Ulta Beauty, Discount Tire, Petco, Kirkland's, Michaels, HomeGoods, DSW, Dollar Tree, Vintage Stock, Monarch Dental, Embassy Suites Hotel & Convention Center