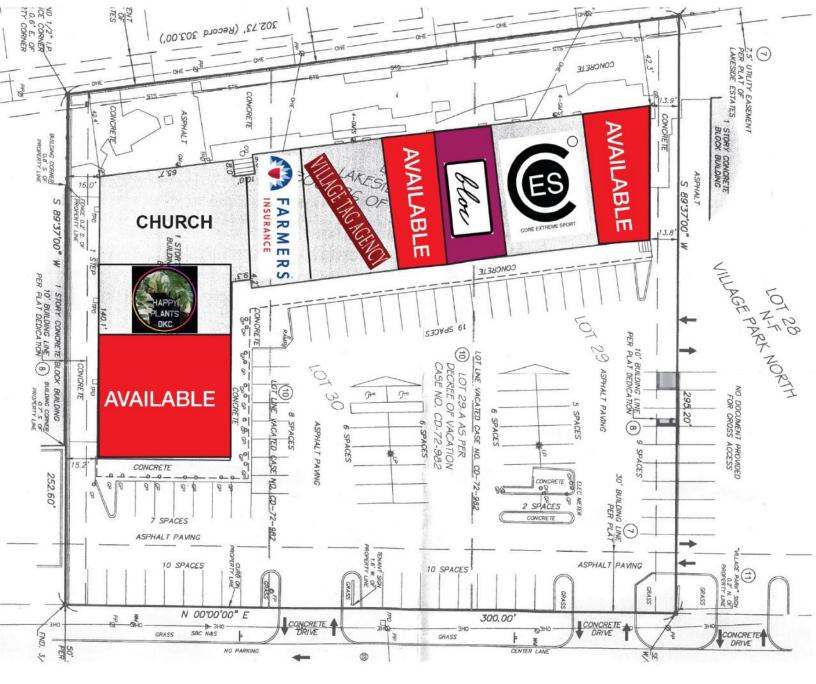

## VILLAGE PARK SOUTH 10401-10479 N. MAY AVENUE OKLAHOMA CITY, OK 73120

Retail Space For Lease

\$10.00-\$12.00/SF NNN NNN Charges: \$2.21/SF

10407: 3,985 SF MOL 10455: 1,625 SF MOL 10467: 1,625 SF MOL

MIRED

## LOCATION HIGHLIGHTS

- Remodeled Center
- Perfect for Office or Retail Use
- Tenant Improvements Available
- · Zoned: C-3

Frontage: 260' on May Avenue

405.840.0600 NAIRED.COM

DAVID HARTNACK 405.761.8955 DAVID@NAIRED.COM SAM SWANSON 405.208.2046 SAM@NAIRED.COM NATHAN WILSON 405.760.5327 NATHAN@NAIRED.COM