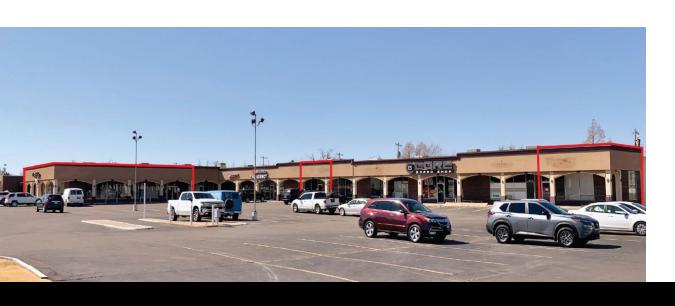

## VILLAGE PARK SOUTH 10401-10479 N. MAY AVENUE OKLAHOMA CITY, OK 73120

Retail Space For Lease

\$10.00-\$12.00/SF NNN NNN Charges: \$2.21/SF

10407: 3,985 SF MOL 10455: 1,625 SF MOL 10467: 1,625 SF MOL

MIRED