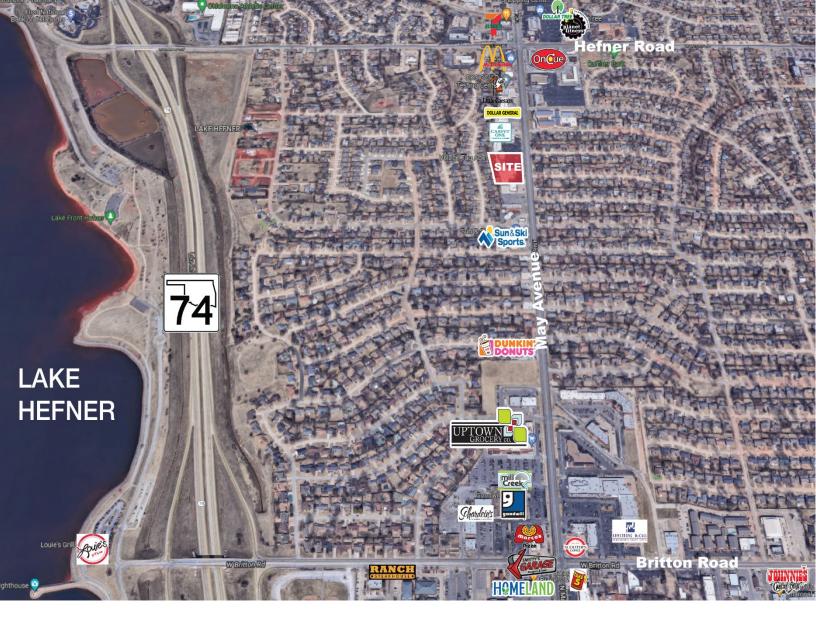

## LOCATION HIGHLIGHTS

- Remodeled Center
- Perfect for Office or Retail Use
- Tenant Improvements Available
- · Zoned: C-3

Frontage: 260' on May Avenue

405.840.0600 NAIRED.COM

DAVID HARTNACK 405.761.8955 DAVID@NAIRED.COM SAM SWANSON 405.208.2046 SAM@NAIRED.COM NATHAN WILSON 405.760.5327 NATHAN@NAIRED.COM